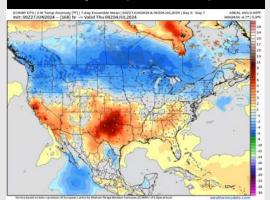

#### Next 7 Day Temperature Departure

**Next 7 Day Total Precipitation** 

8-14 Day Temperature Departure

July 4 - 10, 2024 Departure from Normal Temps

- 1 to -3 F

- Temps are expected to be above normal for the week 1 timeframe. A drier week with only scattered rain/storm chances favored throughout.
- Well below normal precipitation chances are at play during the week 2 timeframe, with the exception of any tropical activity. However, confidence is low in this development. Temps are expected to be above normal for week 2.
- ➤ Much below normal chances for precipitation and above normal temperatures are favored in the weeks 3/4 timeframe.