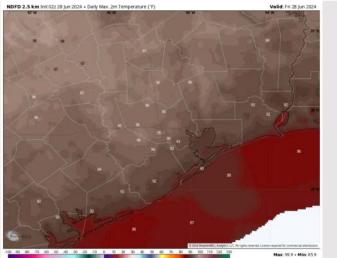

High Temps: N of Morgan's Point: Mid 90s F. S of Morgan's Point: Upper 80s F

Visibility: Not favoring any fog concerns for today.

Wind Speed

3 PM CT

#### Precip Image: 4 PM CT

High Temps Today

High Temps: N of Morgan's Point: Mid to upper 90s F. S of Morgan's Point: Mid to upper 80s F

Visibility: Not anticipating any fog concerns for Saturday.