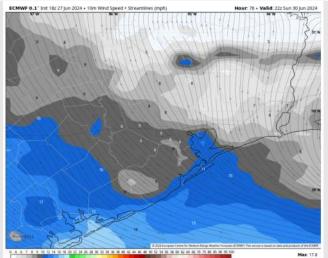

### Precip Image: 11 AM CT

Wind Speed: 5 PM CT

High Temps Saturday

Wind: Winds will be out of the S/SE throughout the day. N of Morgan's Point: Winds will be at 5 – 9 kts through 2 PM before increasing to 8 – 13 kts for the remainder of the overnight. S of Morgan's Point: Winds at 15 – 20 kts from through 4AM, before decreasing to 10 – 15 kts by 7 AM and remaining there for the rest of the day. Non-thunderstorms wind gusts of 20-25 kts will be possible through 7AM and again from 3 PM – 7 PM.