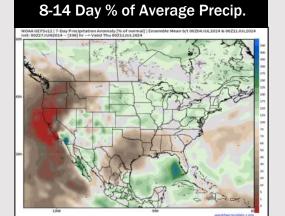

#### Next 7 Day Temperature Departure

**Next 7 Day Total Precipitation** 

8-14 Day Temperature Departure

July 4 - 10, 2024 Departure from Normal Temps

- 1 to -3 F

- Temps are expected to be above normal for the week 1 timeframe. A drier week with only scattered rain/storm chances favored throughout.
- Well below normal precipitation chances are at play during the week 2 timeframe, with the exception of any tropical activity. However, confidence is low in this development. Temps are expected to be above normal for week 2.
- ➤ Much below normal chances for precipitation and above normal temperatures are favored in the weeks 3/4 timeframe.