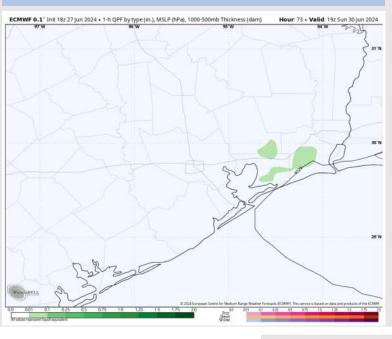

#### Precip Image: 2 PM CT

Wind Speed: 5 PM CT

**High Temps** Sunday

#### **Forecast Discussion**

**Precip:** Favoring dry conditions throughout much of the day aside from isolated (10%) chances between 2PM - 4PM.

Wind: Winds out of the S/SW throughout the day. N of Morgan's Point: Winds at 3 - 8 kts through the day. S of Morgan's Point: Winds at 10 - 15 kts until 3 AM, then decreasing to 5-10 kts for the remainder of the day. Cannot rule out an isolated 25-30 kts gust in thunderstorms.