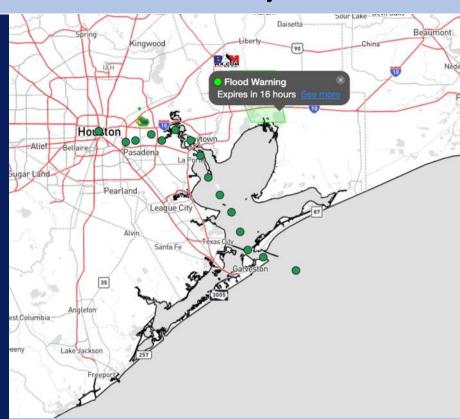

**Current Radar: 10:45 PM CT** 

As always, please do not hesitate to reach out to us with any forecast questions via the chat option on Clarity or our on-call number, (317)-560-8122 press 1 for forecast questions.