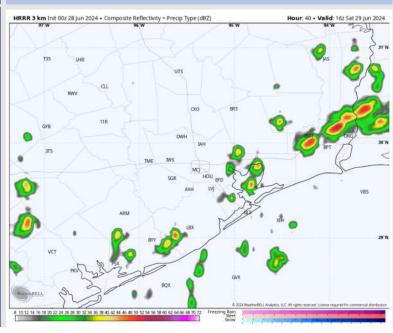

#### **Forecast Discussion**

Precip: Isolated (10%) light showers can be possible so 4AM before chances work out until 11AM. Scattered to widespread showers/storms favored to begin starting at 11 AM and continue through 6 PM. Favoring dry conditions throughout the rest of SAT.

### Precip Image: 11 AM CT

Wind Speed: 5 PM CT

High Temps Saturday