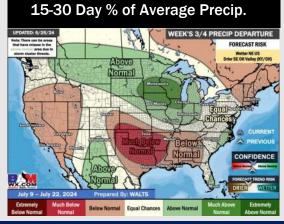

#### Next 7 Day Temperature Departure

**Next 7 Day Total Precipitation** 

8-14 Day Temperature Departure

July 4 - 10, 2024 Departure from Normal Temps

- 1 to -3 F

- Temps are expected to be above normal for the week 1 timeframe. A drier week with only scattered rain/storm chances favored throughout.
- Well below normal precipitation chances are at play during the week 2 timeframe, with the exception of any tropical activity. However, confidence is low in this development. Temps are expected to be above normal for week 2.
- ➤ Much below normal chances for precipitation and above normal temperatures are favored in the weeks 3/4 timeframe.