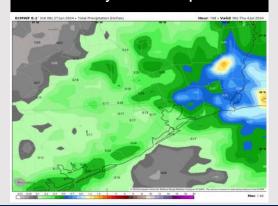

#### Next 7 Day Temperature Departure

**Next 7 Day Total Precipitation** 

8-14 Day Temperature Departure

July 4 - 10, 2024 Departure from Normal Temps

- 1 to -3 F

- Temps are expected to be above normal for the week 1 timeframe. A drier week with only scattered rain/storm chances favored throughout.
- Well below normal precipitation chances are at play during the week 2 timeframe, with the exception of any tropical activity. However, confidence is low in this development. Temps are expected to be above normal for week 2.
- ➤ Much below normal chances for precipitation and above normal temperatures are favored in the weeks 3/4 timeframe.