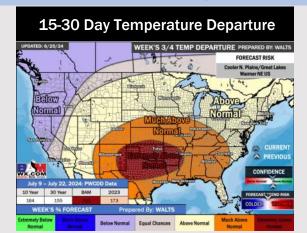

#### Next 7 Day Temperature Departure

**Next 7 Day Total Precipitation** 

8-14 Day Temperature Departure

July 4 - 10, 2024 Departure from Normal Temps

- 1 to -3 F

- Temps are expected to be above normal for the week 1 timeframe. A drier week with only scattered rain/storm chances favored throughout.
- Well below normal precipitation chances are at play during the week 2 timeframe, with the exception of any tropical activity. However, confidence is low in this development. Temps are expected to be above normal for week 2.
- ➤ Much below normal chances for precipitation and above normal temperatures are favored in the weeks 3/4 timeframe.