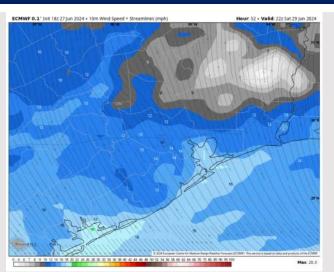

Wind: Winds will be out of the S/SE throughout the day. N of Morgan's Point: Winds will be at 5 – 9 kts through 2 PM before increasing to 8 – 13 kts for the remainder of the overnight. S of Morgan's Point: Winds at 15 – 20 kts from through 4AM, before decreasing to 10 – 15 kts by 7 AM and remaining there for the rest of the day. Non-thunderstorms wind gusts of 20-25 kts will be possible through 7AM and again from 3 PM – 7 PM.

### Precip Image: 11 AM CT

Wind Speed: 5 PM CT

High Temps Saturday