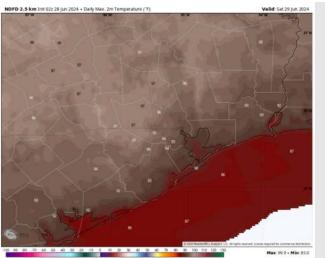

High Temps: N of Morgan's Point: Mid to upper 90s F. S of Morgan's Point: Mid to upper 80s F

Visibility: Not anticipating any fog concerns for Saturday.

### Precip Image: 11 AM CT

Wind Speed: 5 PM CT

High Temps Saturday