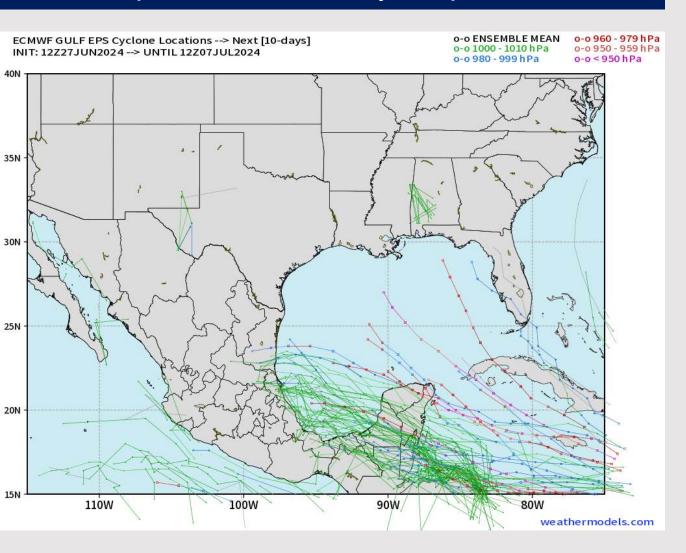

#### **European Model Next 10 Days - Tropical Tracks**

Monitoring an area of interest currently located off the NE Coast of South America.

With confidence remaining low at this distance, data is providing a possible signal for a Tropical Storm/Low-end Hurricane in the Caribbean/Gulf of Mexico.

Timeframe to be monitored is ~ July 6 – July 10.