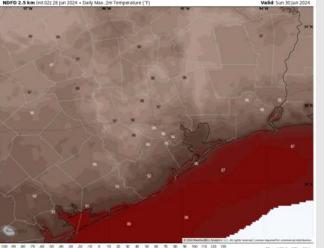

#### Precip Image: 2 PM CT

Wind Speed: 5 PM CT

**High Temps** Sunday

Low Temps: N of Morgan's Point: Upper 90s F. S of Morgan's Point: Upper 80s F

Visibility: Not anticipating any fog concerns for Sunday.