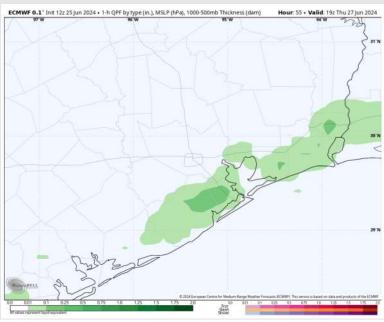

# Houston Pilots: Thu. 6/27/2024

### **Forecast Discussion**

**Precip:** Dry conditions favored outside of scattered showers (30%) moving through the area between 2-7 PM on THU.

Wind: Winds out of the S/SW throughout THU. N of Morgan's Point: Winds at 3 – 8 kts for all of THU. S of Morgan's Point: Winds at 10-15 kts throughout a majority of the day outside of a brief weakening to 6-11 kts from 8 AM to 1 PM.

### Precip Image: 3 PM CT

Wind Speed: 2 PM CT

High Temps Thursday