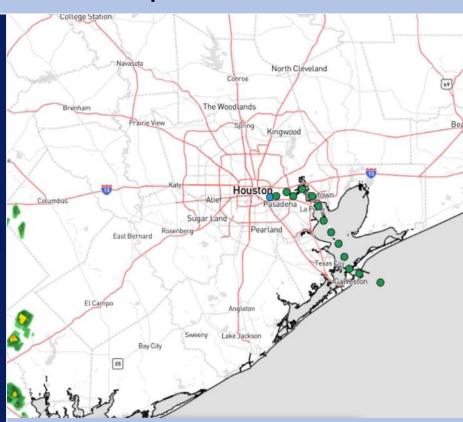

**Current Radar: 12:45 PM CT** 

As always, please do not hesitate to reach out to us with any forecast questions via the chat option on Clarity or our on-call number, (317)-560-8122 press 1 for forecast questions.