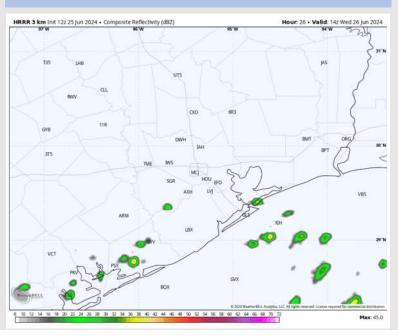

### **Forecast Discussion**

Precip: Scattered showers/storms will be possible through ~6 PM before chances shift and stay further west and north. Dry conditions favored through the remainder of the evening/overnight WED.

### Precip Image: 9 AM CT

Wind Speed: 2 PM CT

High Temps Wednesday