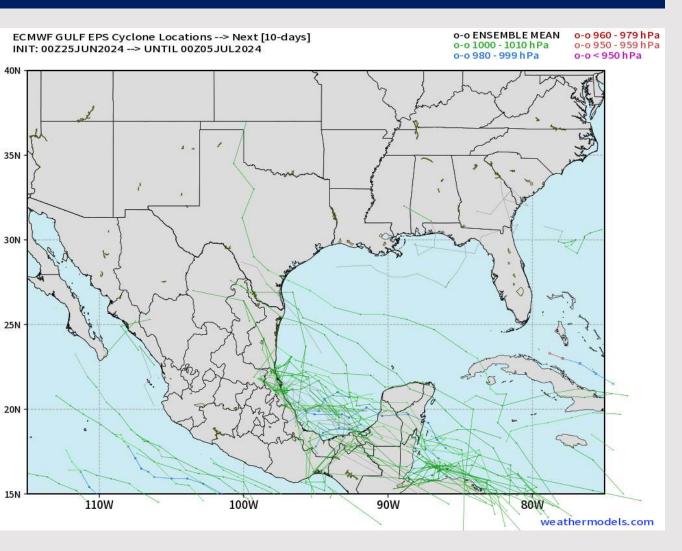

# **Houston Pilots Tropical Update**

### **European Model Next 10 Days - Tropical Tracks**

Not favoring any direct impacts with tropical systems over the next ~10 days