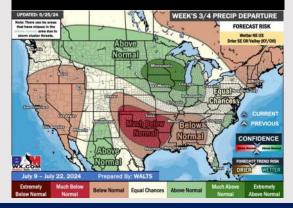

### 15-30 Day Temperature Departure

- > Temps are expected to be above normal for the week 1 timeframe. A drier week favored with only scattered rain/storm chances throughout the week.
- > Well below normal precipitation chances are at play during the week 2 timeframe. Temps are expected to be above normal for week 2.
- ➤ Much below normal chances for precipitation and above normal temperatures are favored in the weeks 3/4 timeframe.