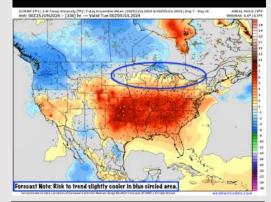

### Next 7 Day Temperature Departure

**Next 7 Day Total Precipitation** 

**8-14** Day Temperature Departure

8-14 Day % of Average Precip.

### 15-30 Day Temperature Departure

- > Temps are expected to be above normal for the week 1 timeframe. A drier week favored with only scattered rain/storm chances throughout the week.
- > Well below normal precipitation chances are at play during the week 2 timeframe. Temps are expected to be above normal for week 2.
- ➤ Much below normal chances for precipitation and above normal temperatures are favored in the weeks 3/4 timeframe.