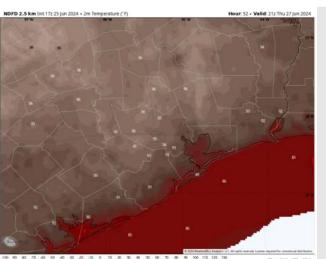

# Houston Pilots: Thu. 6/27/2024

High Temps: N of Morgan's Point: Mid 90s F. S of Morgan's Point: Upper 80s F

Visibility: Not anticipating any fog concerns for Thursday.

### Precip Image: 3 PM CT

Wind Speed: 2 PM CT

High Temps Thursday