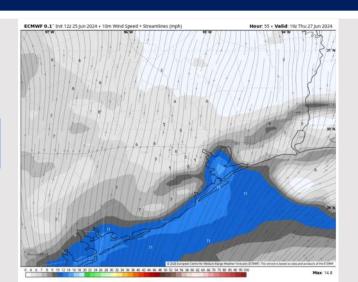

# Houston Pilots: Thu. 6/27/2024

### **Forecast Discussion**

**Precip:** Dry conditions favored outside of scattered showers (30%) moving through the area between 2-7 PM on THU.

Wind: Winds out of the S/SW throughout THU. N of Morgan's Point: Winds at 3 – 8 kts for all of THU. S of Morgan's Point: Winds at 10-15 kts throughout a majority of the day outside of a brief weakening to 6-11 kts from 8 AM to 1 PM.

### Precip Image: 3 PM CT

Wind Speed: 2 PM CT

High Temps Thursday