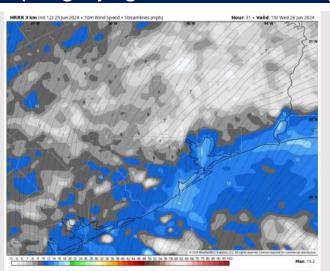

Wind: Winds will be out of the S/SW throughout WED. N of Morgan's Point: Winds will be 6-11 3-8 kts throughout the day. S of Morgan's Point: Winds at 10-15 kts throughout the day, slightly increasing to 16-20 kts from 4 PM – 8 PM before decreasing back down to 10-15 kts for the remainder of the night.

### Precip Image: 9 AM CT

Wind Speed: 2 PM CT

High Temps Wednesday