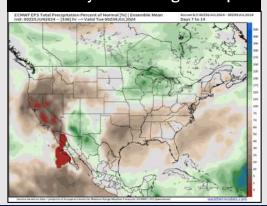

### Next 7 Day Temperature Departure

**Next 7 Day Total Precipitation** 

**8-14** Day Temperature Departure

8-14 Day % of Average Precip.