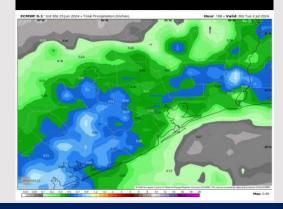

### Next 7 Day Temperature Departure

**Next 7 Day Total Precipitation** 

**8-14** Day Temperature Departure

8-14 Day % of Average Precip.