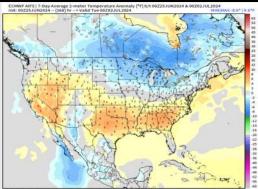

# Houston Pilots: 6/25/24

### Next 7 Day Temperature Departure

**Next 7 Day Total Precipitation** 

**8-14** Day Temperature Departure

8-14 Day % of Average Precip.

### 15-30 Day Temperature Departure

- > Temps are expected to be above normal for the week 1 timeframe. A drier week favored with only scattered rain/storm chances throughout the week.
- > Well below normal precipitation chances are at play during the week 2 timeframe. Temps are expected to be above normal for week 2.
- ➤ Much below normal chances for precipitation and above normal temperatures are favored in the weeks 3/4 timeframe.