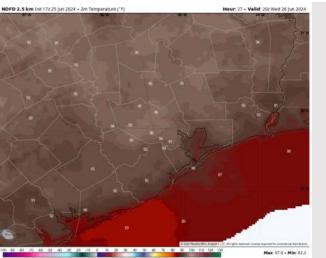

High Temps: N of Morgan's Point: Low-Mid 90s F. S of Morgan's Point: Upper 80s to low 90s F

Visibility: Not anticipating any fog concerns for Wednesday.

### Precip Image: 9 AM CT

Wind Speed: 2 PM CT

High Temps Wednesday