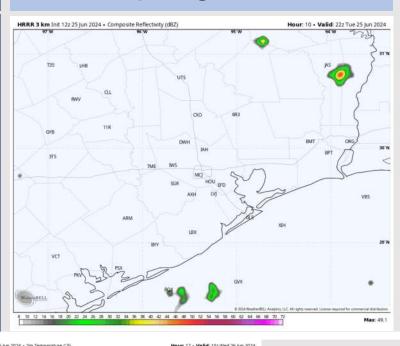

### **Forecast Discussion**

Precip: Isolated (10%) rain chances possible through 6 PM (majority of rain to remain S/W of stations) then favoring dry conditions through the remainder of today.

Wind: Winds expected to be out of the S/SE throughout the rest of today. N of Morgan's Point: Favoring winds at 8-12 kts through 10 PM before decreasing to 3-8 kts for the remainder of the overnight. S of Morgan's Point: Favoring winds at 8-15 kts for the rest of the day.

Low Temps: N of Morgan's Point: Upper 70s to low 80s F. S of Morgan's Point: Lower 80s F

**Visibility:** Not favoring any fog concerns for today.