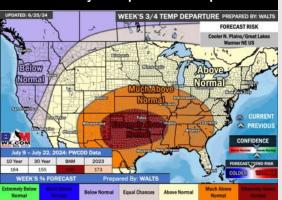

### 15-30 Day Temperature Departure

- > Temps are expected to be above normal for the week 1 timeframe. A drier week favored with only scattered rain/storm chances throughout the week.
- > Well below normal precipitation chances are at play during the week 2 timeframe. Temps are expected to be above normal for week 2.
- ➤ Much below normal chances for precipitation and above normal temperatures are favored in the weeks 3/4 timeframe.