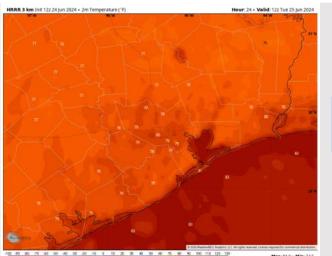

## Houston Pilots: Tue. 6/25/2024

High Temps: N of Morgan's Point: Low 90s F. S of Morgan's Point: Mid to upper 80s F

Visibility: Not favoring any fog concerns for Tuesday.

HRRR 3 km Int 122 24 jun 2024 + 10m Wind Speed + Streamlines (mph)

#### Precip Image: 4 PM CT

High Temps Tuesday

Wind Speed 5 PM CT