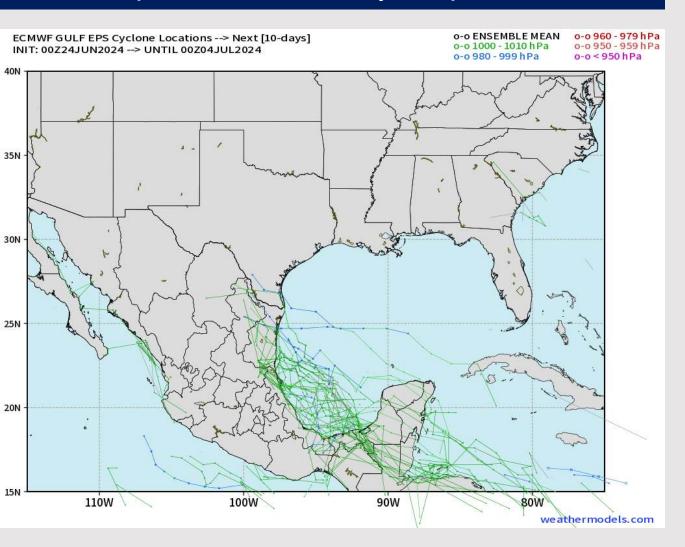

#### **European Model Next 10 Days - Tropical Tracks**

Monitoring a weak Tropical Depression in the far SW portion of the Gulf of Mexico through 6/24

Not favoring a direct impact with the Houston area.