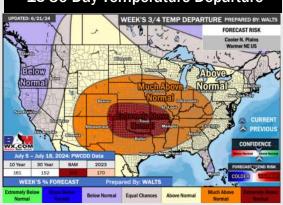

#### **15-30 Day Temperature Departure**

- > Temps are expected to be slightly above normal for the week 1 timeframe. The next heaviest shot of rain will move in mid to late next week.
- Below normal precipitation chances are at play during the week 2 timeframe. Temps are expected to be slightly above normal for week 2.
- ➤ Near normal chances for precipitation and Above normal temperatures are favored in the weeks 3/4 timeframe.