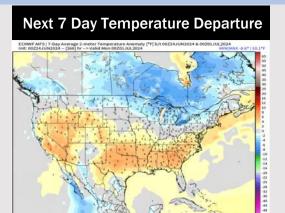

#### **15-30 Day Temperature Departure**

- > Temps are expected to be slightly above normal for the week 1 timeframe. The next heaviest shot of rain will move in mid to late next week.
- Below normal precipitation chances are at play during the week 2 timeframe. Temps are expected to be slightly above normal for week 2.
- ➤ Near normal chances for precipitation and Above normal temperatures are favored in the weeks 3/4 timeframe.