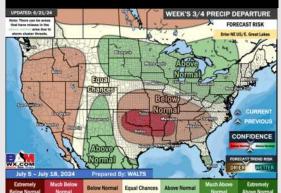

#### **15-30 Day Temperature Departure**

- > Temps are expected to be slightly above normal for the week 1 timeframe. The next heaviest shot of rain will move in mid to late next week.
- Below normal precipitation chances are at play during the week 2 timeframe. Temps are expected to be slightly above normal for week 2.
- ➤ Near normal chances for precipitation and Above normal temperatures are favored in the weeks 3/4 timeframe.