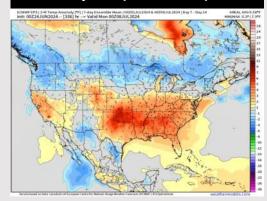

Houston Pilots: Wed. 6/26/2024





#### **Forecast Discussion**

Precip: Scattered rain showers (30%) will be possible throughout the day until 7 PM. Showers will be light in nature, however, we cannot completely rule out an isolated heavier shower.

Wind: Winds will be out of the S/SW throughout WED. N of Morgan's Point: Winds will be at 3-8 kts throughout WED. S of Morgan's Point: Winds at 8-12 kts through 1 PM before increasing slightly to 12-18 kts for the remainder of the day.

High Temps: N of Morgan's Point: Low to mid 90s F. S of Morgan's Point: Mid to upper 80s F

Visibility: Not anticipating any fog concerns for Wednesday.

#### Precip Image: 3 PM CT



Wind Speed: 4 PM CT





High Temps Wednesday

## Houston Pilots: 6/24/24











#### **8-14 Day Temperature Departure**



8-14 Day % of Average Precip.



#### **15-30 Day Temperature Departure**







- > Temps are expected to be slightly above normal for the week 1 timeframe. The next heaviest shot of rain will move in mid to late next week.
- Below normal precipitation chances are at play during the week 2 timeframe. Temps are expected to be slightly above normal for week 2.
- ➤ Near normal chances for precipitation and Above normal temperatures are favored in the weeks 3/4 timeframe.