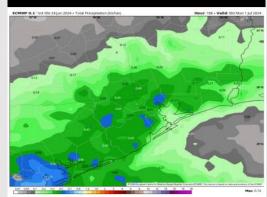

#### **Forecast Discussion**

Precip: Scattered rain showers (30%) will be possible throughout the day until 7 PM. Showers will be light in nature, however, we cannot completely rule out an isolated heavier shower.

#### Precip Image: 3 PM CT

Wind Speed: 4 PM CT

High Temps Wednesday