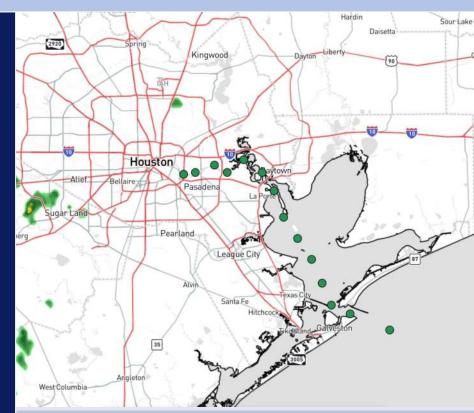

**Current Radar: 12:45 PM CT** 

As always, please do not hesitate to reach out to us with any forecast questions via the chat option on Clarity or our on-call number, (317)-560-8122 press 1 for forecast questions.