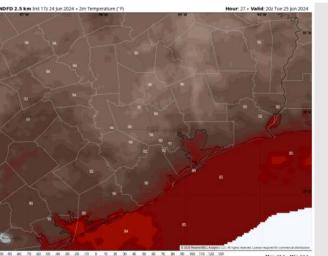

## Houston Pilots: Tue. 6/25/2024

High Temps: N of Morgan's Point: Low 90s F. S of Morgan's Point: Mid to upper 80s F

Visibility: Not favoring any fog concerns for Tuesday.

HRRR 3 km Int 122 24 jun 2024 + 10m Wind Speed + Streamlines (mph)

#### Precip Image: 4 PM CT

High Temps Tuesday

Wind Speed 5 PM CT