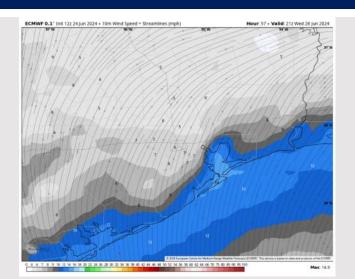

e stream interest of the stre

#### Precip Image: 4 PM CT





High Temps Tuesday

Wind Speed 5 PM CT

## Houston Pilots: Wed. 6/26/2024





#### **Forecast Discussion**

Precip: Scattered rain showers (30%) will be possible throughout the day until 7 PM. Showers will be light in nature, however, we cannot completely rule out an isolated heavier shower.

Wind: Winds will be out of the S/SW throughout WED. N of Morgan's Point: Winds will be at 3-8 kts throughout WED. S of Morgan's Point: Winds at 8-12 kts through 1 PM before increasing slightly to 12-18 kts for the remainder of the day.

High Temps: N of Morgan's Point: Low to mid 90s F. S of Morgan's Point: Mid to upper 80s F

Visibility: Not anticipating any fog concerns for Wednesday.

#### Precip Image: 3 PM CT



Wind Speed: 4 PM CT





High Temps Wednesday

## Houston Pilots: 6/24/24











#### **8-14 Day Temperature Departure**



8-14 Day % of Average Precip.



#### **15-30 Day Temperature Departure**







- > Temps are expected to be slightly above normal for the week 1 timeframe. The next heaviest shot of rain will move in mid to late next week.
- Below normal precipitation chances are at play during the week 2 timeframe. Temps are expected to be slightly above normal for week 2.
- ➤ Near normal chances for precipitation and Above normal temperatures are favored in the weeks 3/4 timeframe.