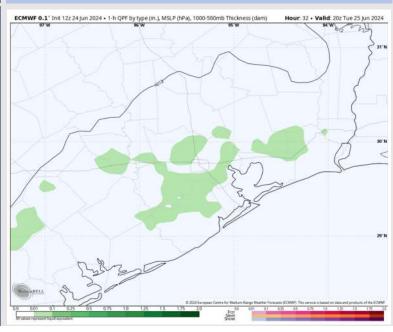

## Houston Pilots: Tue. 6/25/2024

### **Forecast Discussion**

**Precip:** Isolated (20%) rain chances possible between 10 AM and 7 PM.

Wind: Winds expected to be out of the S throughout Tuesday. N of Morgan's Point: Favoring winds at 3 – 8 kts through 2 PM, increasing to 6-12 kts after that time. S of Morgan's Point: Favoring winds at 5– 11 kts through 11 AM before increasing to 9 – 17 kts through the remainder of the TUE.

#### Precip Image: 4 PM CT

High Temps Tuesday

Wind Speed 5 PM CT