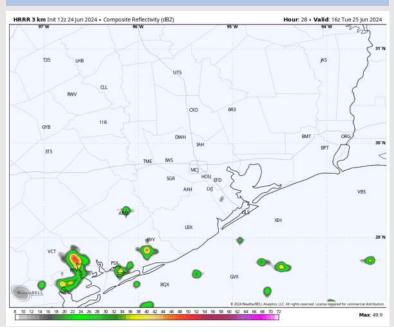

## Houston Pilots: Tue. 6/25/2024

### **Forecast Discussion**

**Precip:** Isolated (20%) rain chances possible between 10 AM and 7 PM.

Wind: Winds expected to be out of the S throughout Tuesday. N of Morgan's Point: Favoring winds at 3 – 8 kts through 2 PM, increasing to 6-12 kts after that time. S of Morgan's Point: Favoring winds at 5– 11 kts through 11 AM before increasing to 9 – 17 kts through the remainder of the TUE.

#### Precip Image: 4 PM CT

High Temps Tuesday

Wind Speed 5 PM CT