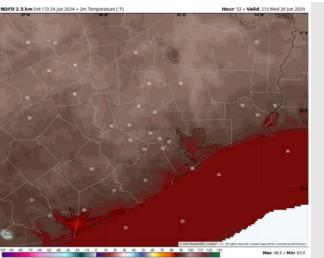

Low Temps: N of Morgan's Point: Upper 70s to Lower 80s F. S of Morgan's Point: Mid 80s F

Visibility: Not anticipating any fog concerns for today.

#### Precip Image: 3 PM CT

Wind Speed: 4 PM CT

Low Temps TUE AM