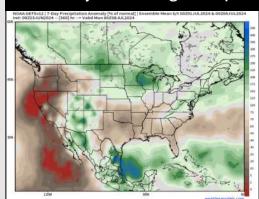

#### **Forecast Discussion**

Precip: Scattered rain showers (30%) will be possible throughout the day until 7 PM. Showers will be light in nature, however, we cannot completely rule out an isolated heavier shower.

Wind: Winds will be out of the S/SW throughout WED. N of Morgan's Point: Winds will be at 3-8 kts throughout WED. S of Morgan's Point: Winds at 8-12 kts through 1 PM before increasing slightly to 12-18 kts for the remainder of the day.

High Temps: N of Morgan's Point: Low to mid 90s F. S of Morgan's Point: Mid to upper 80s F

Visibility: Not anticipating any fog concerns for Wednesday.

#### Precip Image: 3 PM CT



Wind Speed: 4 PM CT





High Temps Wednesday

## Houston Pilots: 6/24/24











#### **8-14 Day Temperature Departure**



8-14 Day % of Average Precip.



#### **15-30 Day Temperature Departure**







- > Temps are expected to be slightly above normal for the week 1 timeframe. The next heaviest shot of rain will move in mid to late next week.
- Below normal precipitation chances are at play during the week 2 timeframe. Temps are expected to be slightly above normal for week 2.
- ➤ Near normal chances for precipitation and Above normal temperatures are favored in the weeks 3/4 timeframe.