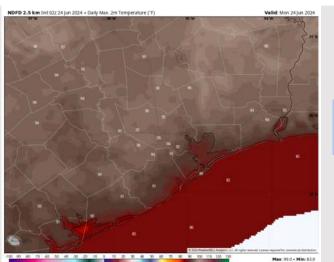

### Precip Image: 5 PM CT

Wind Speed: 5 PM CT

High Temps Today

High Temps: N of Morgan's Point: Low-mid 90s F. S of Morgan's Point: Mid to upper 80s F

Visibility: Not anticipating any fog concerns for today.