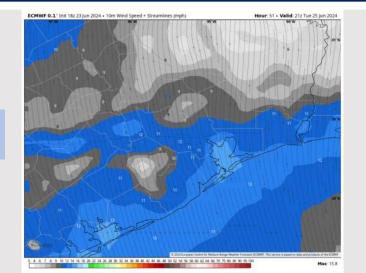

### Precip Image: 4 PM CT

Wind Speed 4 PM CT

High Temps Tuesday

### **Forecast Discussion**

**Precip:** Isolated (20%) rain chances possible between 10 AM and 7 PM.

Wind: Winds expected to be out of the S/SE throughout Tuesday. N of Morgan's Point: Favoring winds at 3 – 8 kts through 2 PM, increasing to 6-12 kts after that time. S of Morgan's Point: Favoring winds at 7-17 kts throughout Tuesday