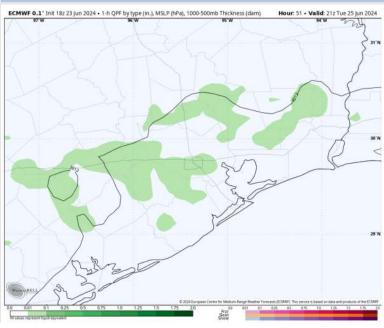

### Precip Image: 4 PM CT

Wind Speed 4 PM CT

High Temps Tuesday

### **Forecast Discussion**

**Precip:** Isolated (20%) rain chances possible between 10 AM and 7 PM.

Wind: Winds expected to be out of the S/SE throughout Tuesday. N of Morgan's Point: Favoring winds at 3 – 8 kts through 2 PM, increasing to 6-12 kts after that time. S of Morgan's Point: Favoring winds at 7-17 kts throughout Tuesday