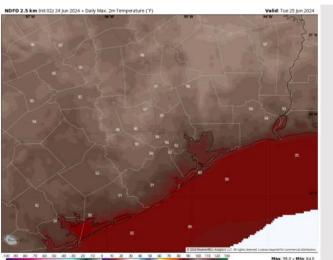

# Houston Pilots: Tue. 6/25/2024

High Temps: N of Morgan's Point: Low 90s F. S of Morgan's Point: Mid to upper 80s F

**Visibility:** Not favoring any fog concerns for Tuesday.