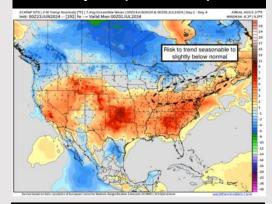

#### **Next 7 Day Temperature Departure**

**Next 7 Day Total Precipitation** 

#### 15-30 Day % of Average Precip.

- > Temps are expected to be slightly above normal for the week 1 timeframe. The next heaviest shot of rain will move in mid to late next week.
- Below normal precipitation chances are at play during the week 2 timeframe. Temps are expected to be slightly above normal for week 2.
- ➤ Near normal chances for precipitation and Above normal temperatures are favored in the weeks 3/4 timeframe.