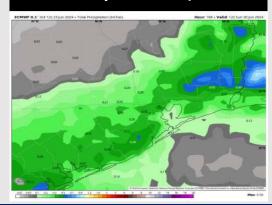

#### **Next 7 Day Temperature Departure**

**Next 7 Day Total Precipitation** 

#### 15-30 Day % of Average Precip.

- > Temps are expected to be slightly above normal for the week 1 timeframe. The next heaviest shot of rain will move in mid to late next week.
- Below normal precipitation chances are at play during the week 2 timeframe. Temps are expected to be slightly above normal for week 2.
- ➤ Near normal chances for precipitation and Above normal temperatures are favored in the weeks 3/4 timeframe.