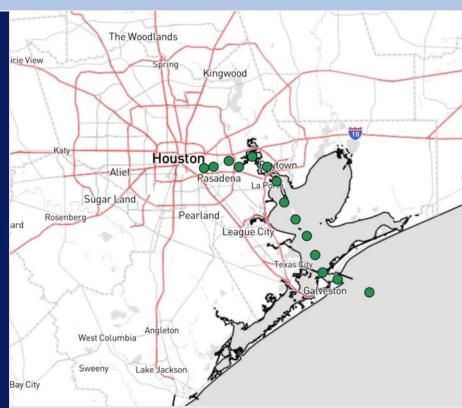

**Current Radar: 10:00 PM CT** 

As always, please do not hesitate to reach out to us with any forecast questions via the chat option on Clarity or our on-call number, (317)-560-8122 press 1 for forecast questions.