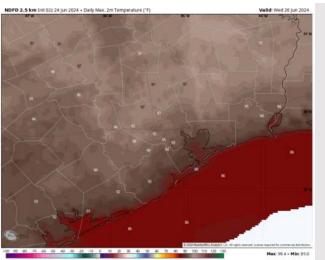

# Houston Pilots: Wed. 6/26/2024

High Temps: N of Morgan's Point: Low-Mid 90s F. S of Morgan's Point: Mid to upper 80s F

Visibility: Not anticipating any fog concerns for Wednesday.