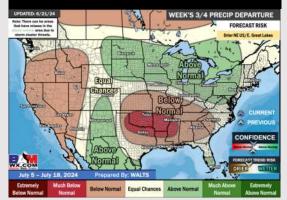

#### 15-30 Day % of Average Precip.

- > Temps are expected to be slightly above normal for the week 1 timeframe. The next heaviest shot of rain will move in mid to late next week.
- Below normal precipitation chances are at play during the week 2 timeframe. Temps are expected to be slightly above normal for week 2.
- ➤ Near normal chances for precipitation and Above normal temperatures are favored in the weeks 3/4 timeframe.