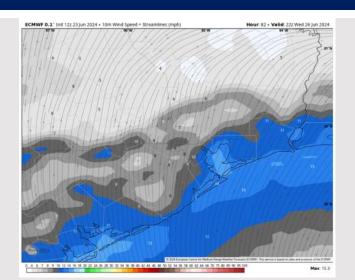

# Houston Pilots: Wed. 6/26/2024

### **Forecast Discussion**

Precip: Favoring mostly dry conditions throughout the rest of the day, aside from low-end shower/thunderstorm chances between 3 – 9 PM.

Wind: Winds will be out of the S/SW throughout WED. N of Morgan's Point: Winds will be at 3-8 kts throughout WED. S of Morgan's Point: Winds at 8-13 kts throughout the day.