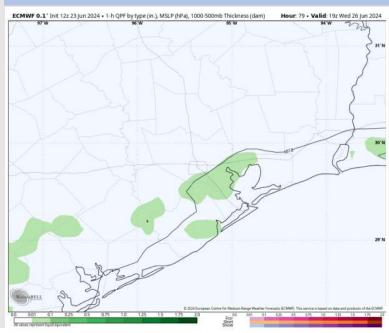

# Houston Pilots: Wed. 6/26/2024

### **Forecast Discussion**

Precip: Favoring mostly dry conditions throughout the rest of the day, aside from low-end shower/thunderstorm chances between 3 – 9 PM.

Wind: Winds will be out of the S/SW throughout WED. N of Morgan's Point: Winds will be at 3-8 kts throughout WED. S of Morgan's Point: Winds at 8-13 kts throughout the day.