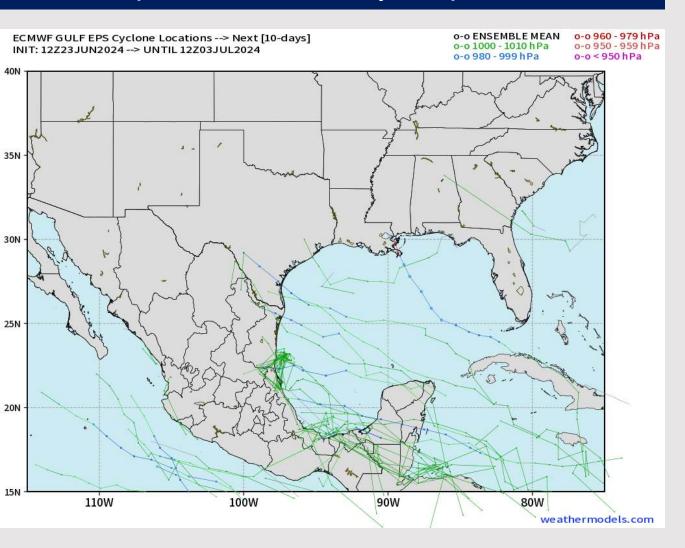

# **Houston Pilots Tropical Update**

#### **European Model Next 10 Days - Tropical Tracks**

Monitoring a weak Tropical Depression in the far SW portion of the Gulf of Mexico through 6/24

Not favoring a direct impact with the Houston area.