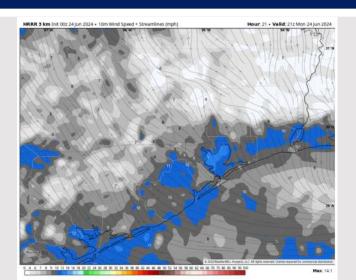

is automated data that may/may not agree with the official BAM thinking that's found on the daily slides.

This data should be used as a guide only.

# Houston Pilots: Mon. 6/24/2024





### **Forecast Discussion**

Precip: Very isolated chance of a passing shower (10%) from 2 PM - 8 PM, however most of the day will be dry. Any shower that does pass through should be light in nature.

Wind: Winds out of the S/SE throughout the day. N of Morgan's Point: Winds at 3 – 8 kts for today. S of Morgan's Point: Winds at 4 – 9 kts through 4PM before increasing to 7 – 11 kts for the remainder of the day.

High Temps: N of Morgan's Point: Low-mid 90s F. S of Morgan's Point: Mid to upper 80s F

Visibility: Not anticipating any fog concerns for today.

### Precip Image: 5 PM CT



Wind Speed: 5 PM CT





High Temps Today

# Houston Pilots: Tue. 6/25/2024





### **Forecast Discussion**

**Precip:** Isolated (20%) rain chances possible between 10 AM and 7 PM.

Wind: Winds expected to be out of the S/SE throughout Tuesday. N of Morgan's Point: Favoring winds at 3 – 8 kts through 2 PM, increasing to 6-12 kts after that time. S of Morgan's Point: Favoring winds at 7-17 kts throughout Tuesday

High Temps: N of Morgan's Point: Low 90s F. S of Morgan's Point: Mid to upper 80s F

**Visibility:** Not favoring any fog concerns for Tuesday.

### Precip Image: 4 PM CT



Wind Speed 4 PM CT





High Temps Tuesday

# Houston Pilots: Wed. 6/26/2024





### **Forecast Discussion**

Precip: Favoring mostly dry conditions throughout the rest of the day, aside from low-end shower/thunderstorm chances