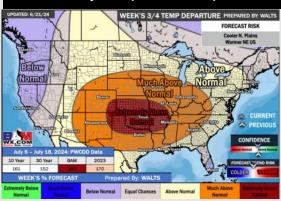

#### 15-30 Day % of Average Precip.

- > Temps are expected to be slightly above normal for the week 1 timeframe. The next heaviest shot of rain will move in mid to late next week.
- Below normal precipitation chances are at play during the week 2 timeframe. Temps are expected to be slightly above normal for week 2.
- ➤ Near normal chances for precipitation and Above normal temperatures are favored in the weeks 3/4 timeframe.