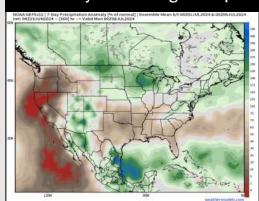

#### **Next 7 Day Temperature Departure**

**Next 7 Day Total Precipitation** 

#### 15-30 Day % of Average Precip.

- > Temps are expected to be slightly above normal for the week 1 timeframe. The next heaviest shot of rain will move in mid to late next week.
- Below normal precipitation chances are at play during the week 2 timeframe. Temps are expected to be slightly above normal for week 2.
- ➤ Near normal chances for precipitation and Above normal temperatures are favored in the weeks 3/4 timeframe.