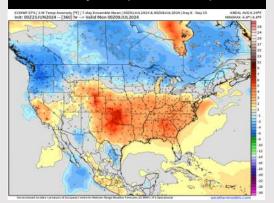

#### **Next 7 Day Temperature Departure**

**Next 7 Day Total Precipitation** 

#### 15-30 Day % of Average Precip.

- > Temps are expected to be slightly above normal for the week 1 timeframe. The next heaviest shot of rain will move in mid to late next week.
- Below normal precipitation chances are at play during the week 2 timeframe. Temps are expected to be slightly above normal for week 2.
- ➤ Near normal chances for precipitation and Above normal temperatures are favored in the weeks 3/4 timeframe.