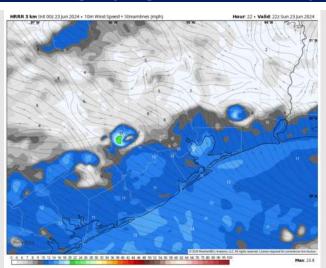

| SSE    |

NOTE: This is automated data that may/may not agree with the official BAM thinking that's found on the daily slides. This data should be used as a guide only.

### Houston Pilots: Sun. 6/23/2024





### **Forecast Discussion**

Precip: Favoring mostly dry conditions throughout the day, aside from low-end shower/thunderstorm chances between 4 – 8 PM.

Wind: Winds will be out of the SE throughout the day. N of Morgan's Point: Winds will be at 3-8 kts throughout the day. S of Morgan's Point: Winds at 5-8 kts through 2PM before increasing to 8-13 kts for the evening.

High Temps: N of Morgan's Point: Low-Mid 90s F. S of Morgan's Point: Mid to upper 80s F.

**Visibility:** Not anticipating any fog concerns for today.

#### Precip Image: 5 PM CT



Wind Speed: 5 PM CT





High Temps Today

### Houston Pilots: Mon. 6/24/2024





### **Forecast Discussion**

Precip: Spotty showers chances will be possible 2PM – 8PM (20-30%), with majority of activity expected to remain light and off to the north. Localized downpour risk only.

Wind: Winds out of the S/SE throughout Monday. N of Morgan's Point: Winds at 3 – 8 kts through Monday. S of Morgan's Point: Winds at 4 – 9 kts through 4PM before increasing to 7 – 11 kts for the remainder of the day.

High Temps: N of Morgan's Point: Low-mid 90s F. S of Morgan's Point: Mid to upper 80s F

Visibility: Not anticipating any fog concerns for Monday.

Precip Image: 4 PM CT

Wind Speed: 6 PM CT





High Temps Monday

### Houston Pilots: Tue. 6/25/2024





### **Forecast Discussion**

**Precip:** Low-end, isolated (10%)