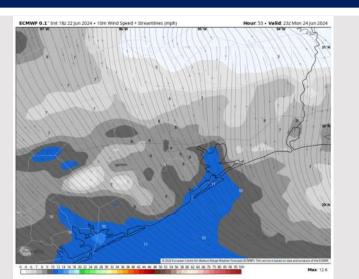

### **Forecast Discussion**

Precip: Spotty showers chances will be possible 2PM – 8PM (20-30%), with majority of activity expected to remain light and off to the north. Localized downpour risk only.

Wind: Winds out of the S/SE throughout Monday. N of Morgan's Point: Winds at 3 – 8 kts through Monday. S of Morgan's Point: Winds at 4 – 9 kts through 4PM before increasing to 7 – 11 kts for the remainder of the day.

High Temps: N of Morgan's Point: Low-mid 90s F. S of Morgan's Point: Mid to upper 80s F

Visibility: Not anticipating any fog concerns for Monday.

Precip Image: 4 PM CT

Wind Speed: 6 PM CT

High Temps Monday