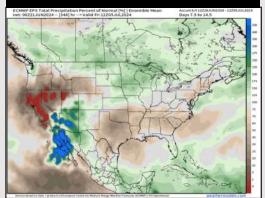

#### 15-30 Day Temperature Departure

- > Temps are expected to be slightly above normal for the week 1 timeframe. The next heaviest shot of rain will move in mid to late next week.
- Below normal precipitation chances are at play during the week 2 timeframe. Temps are expected to be slightly above normal for week 2.
- ➤ Near normal chances for precipitation and Above normal temperatures are favored in the weeks 3/4 timeframe.