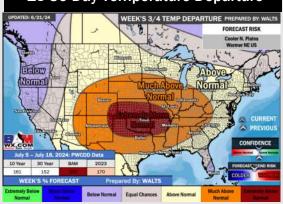

#### 8-14 Day Temperature Departure

#### 15-30 Day Temperature Departure

- > Temps are expected to be slightly above normal for the week 1 timeframe. The next heaviest shot of rain will move in mid to late next week.
- Below normal precipitation chances are at play during the week 2 timeframe. Temps are expected to be slightly above normal for week 2.
- ➤ Near normal chances for precipitation and Above normal temperatures are favored in the weeks 3/4 timeframe.