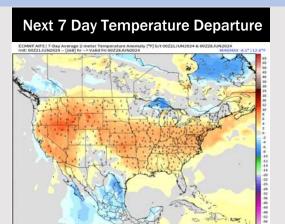

#### 8-14 Day Temperature Departure

#### 15-30 Day Temperature Departure

- > Temps are expected to be slightly above normal for the week 1 timeframe. The next heaviest shot of rain will move in mid to late next week.
- Below normal precipitation chances are at play during the week 2 timeframe. Temps are expected to be slightly above normal for week 2.
- ➤ Near normal chances for precipitation and Above normal temperatures are favored in the weeks 3/4 timeframe.