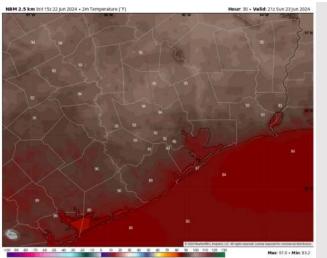

High Temps: N of Morgan's Point: Low-Mid 90s F. S of Morgan's Point: Mid to upper 80s F.

**Visibility:** Not anticipating any fog concerns for today.

#### Precip Image: 5 PM CT

Wind Speed: 5 PM CT

High Temps Today