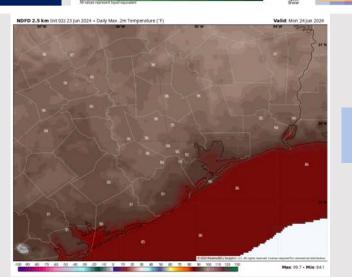

High Temps: N of Morgan's Point: Low-mid 90s F. S of Morgan's Point: Mid to upper 80s F

Visibility: Not anticipating any fog concerns for Monday.

Precip Image: 4 PM CT

Wind Speed: 6 PM CT

High Temps Monday

High Temps: N of Morgan's Point: Low-mid 90s F. S of Morgan's Point: Mid to upper 80s F

Visibility: Not favoring any fog concerns for Tuesday.