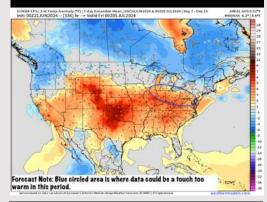

#### 15-30 Day Temperature Departure

- > Temps are expected to be slightly above normal for the week 1 timeframe. The next heaviest shot of rain will move in mid to late next week.
- Below normal precipitation chances are at play during the week 2 timeframe. Temps are expected to be slightly above normal for week 2.
- ➤ Near normal chances for precipitation and Above normal temperatures are favored in the weeks 3/4 timeframe.