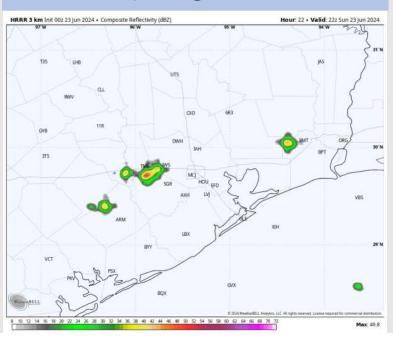

**Current Radar: 11:00 PM CT** 

As always, please do not hesitate to reach out to us with any forecast questions via the chat option on Clarity or our on-call number, (317)-560-8122 press 1 for forecast questions.