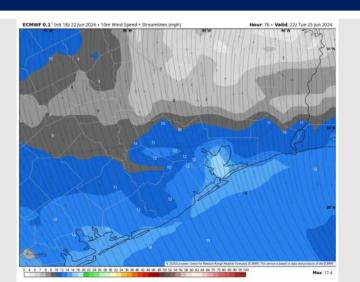

#### Precip Image: 3 PM CT

Wind Speed 5 PM CT

High Temps Tuesday

### **Forecast Discussion**

**Precip:** Low-end, isolated (10%) rain chances possible between 10 AM and 7 PM.

Wind: Winds expected to be out of the S/SE throughout Tuesday. N of Morgan's Point: Favoring winds at 3 – 8 kts through 3 PM, increasing to 5-10 kts after that time. S of Morgan's Point: Favoring winds at 7-12 kts throughout Tuesday