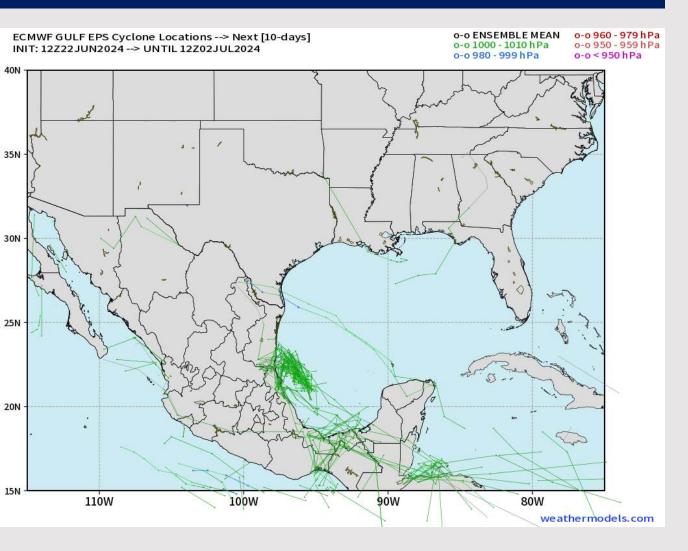

#### **European Model Next 10 Days - Tropical Tracks**

Monitoring a weak Tropical Depression in the far SW portion of the Gulf of Mexico between through 6/24

Not favoring a direct impact with the Houston area.