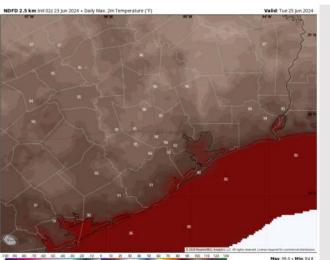

#### Precip Image: 3 PM CT

Wind Speed 5 PM CT

High Temps Tuesday

High Temps: N of Morgan's Point: Low-mid 90s F. S of Morgan's Point: Mid to upper 80s F

Visibility: Not favoring any fog concerns for Tuesday.