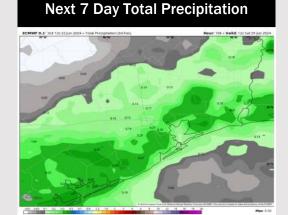

#### 15-30 Day Temperature Departure

- > Temps are expected to be slightly above normal for the week 1 timeframe. The next heaviest shot of rain will move in mid to late next week.
- Below normal precipitation chances are at play during the week 2 timeframe. Temps are expected to be slightly above normal for week 2.
- ➤ Near normal chances for precipitation and Above normal temperatures are favored in the weeks 3/4 timeframe.