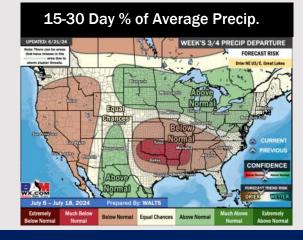

#### 15-30 Day Temperature Departure

- > Temps are expected to be slightly above normal for the week 1 timeframe. The next heaviest shot of rain will move in mid to late next week.
- Below normal precipitation chances are at play during the week 2 timeframe. Temps are expected to be slightly above normal for week 2.
- ➤ Near normal chances for precipitation and Above normal temperatures are favored in the weeks 3/4 timeframe.