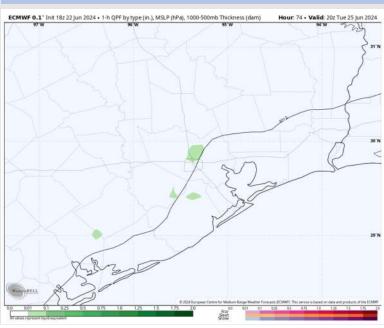

#### Precip Image: 3 PM CT

Wind Speed 5 PM CT

High Temps Tuesday

### **Forecast Discussion**

**Precip:** Low-end, isolated (10%) rain chances possible between 10 AM and 7 PM.

Wind: Winds expected to be out of the S/SE throughout Tuesday. N of Morgan's Point: Favoring winds at 3 – 8 kts through 3 PM, increasing to 5-10 kts after that time. S of Morgan's Point: Favoring winds at 7-12 kts throughout Tuesday