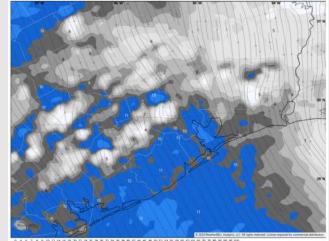

### Current Radar: 12:50 PM CT

As always, please do not hesitate to reach out to us with any forecast questions via the chat option on Clarity or our on-call number, (317)-560-8122 press 1 for forecast questions.