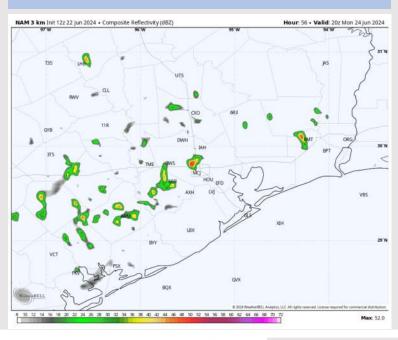

### **Forecast Discussion**

Wind Speed:

**4 PM CT** 

**Precip:** Spotty showers chances will be possible 2PM – 8PM (30%), with majority of activity expected to remain light and off to the north. Localized downpour risk only.

Wind: Winds will be out of the south for the entire day. N of Morgan's Point: Winds at 3 – 8 kts throughout the entire day. S of Morgan's Point: Winds at 4 – 9 kts through 4PM before increasing to 7 – 11 kts for the remainder of the day.

### Precip Image: 3 PM CT

8789102H%9202H2322H23494444902953800667578888610

High Temps Monday