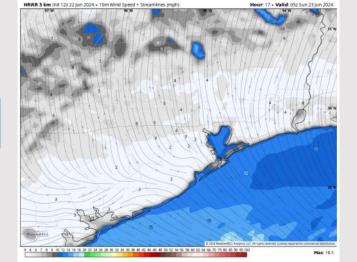

Wind: Winds will be out of the SE throughout the day. N of Morgan's Point: Winds will be at 3-8 kts throughout Sunday. S of Morgan's Point: Winds at 5–8 kts through 2PM before increasing 8-13 kts throughout the evening.

**High Temps:** N of Morgan's Point: Low 90s F. S of Morgan's Point: Mid to upper 80s F.

Visibility: Not anticipating any fog concerns for Sunday.

Wind Speed: 6 PM CT

High Temps Sunday