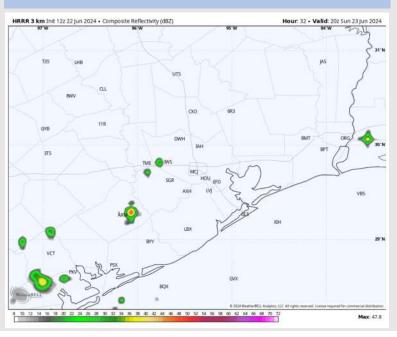

| ESE          |

NOTE: This is automated data that may/may not agree with the official BAM thinking that's found on the daily slides. This data should be used as a guide only.

# Houston Pilots: Sat night. 6/22/2024

### **Forecast Discussion**

**Precip:** Favoring dry conditions throughout today.

Wind: Winds will be out of the E/ESE through the overnight hours. N of Morgan's Point: Favoring winds at 3 – 8 kts overnight S of Morgan's Point: Favoring winds at 10-14 kts tonight

Low Temps: N of Morgan's Point: Upper 70'sF. S of Morgan's Point: Low 80s F.

Visibility: Not favoring any fog concerns for overnight into tomorrow Am

### Precip Image: 1 AM CT



Wind Speed 12 AM CT





Low Temps Tonight

# Houston Pilots: Sun. 6/23/2024



### **Forecast Discussion**

Precip Image: 3 PM CT



**Precip:** Favoring mostly dry conditions throughout the day on Sunday, aside from low-end shower/thunderstorm chances between 4 – 8 PM. Majority of activity favored to remain to the W.

Wind: Winds will be out of the SE throughout the day. N of Morgan's Point: Winds will be at 3-8 kts throughout Sunday. S of Morgan's Point: Winds at 5–8 kts through 2PM before increasing 8-13 kts throughout the evening.

**High Temps:** N of Morgan's Point: Low 90s F. S of Morgan's Point: Mid to upper 80s F.

Visibility: Not anticipating any fog concerns for Sunday.

Wind Speed: 6 PM CT





High Temps Sunday

# Houston Pilots: Mon. 6/24/2024



### **Forecast Discussion**

Wind Speed:

**4 PM CT** 

**Precip:** Spotty showers chances will be possible 2PM – 8PM (30%), with majority of activity expected