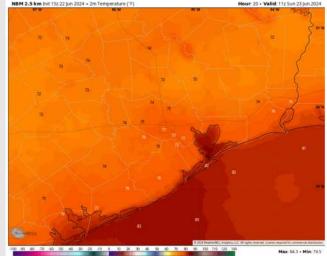

**High Temps:** N of Morgan's Point: Low 90s F. S of Morgan's Point: Mid to upper 80s F.

Visibility: Not anticipating any fog concerns for Sunday.

Wind Speed: 6 PM CT

High Temps Sunday