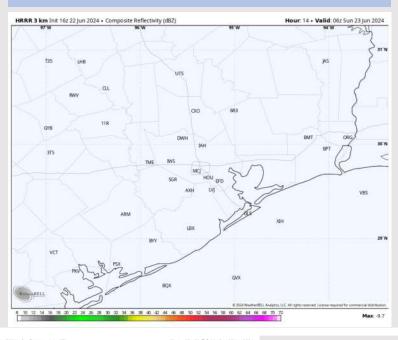

### Precip Image: 1 AM CT

Wind Speed 12 AM CT

Low Temps Tonight

### **Forecast Discussion**

Precip Image: 3 PM CT

**Precip:** Favoring mostly dry conditions throughout the day on Sunday, aside from low-end shower/thunderstorm chances between 4 – 8 PM. Majority of activity favored to remain to the W.