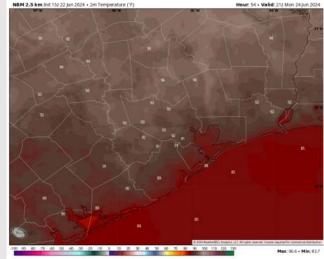

**High Temps:** N of Morgan's Point: Low 90s F. S of Morgan's Point: Mid to upper 80s F.

Visibility: Not anticipating any fog concerns for Sunday.

Wind Speed: 6 PM CT

High Temps Sunday

High Temps: N of Morgan's Point: Low 90s F. S of Morgan's Point: Mid to upper 80s F

Visibility: Not anticipating any fog concerns for Monday. Visibility could be reduced to a mile with any heavy downpour