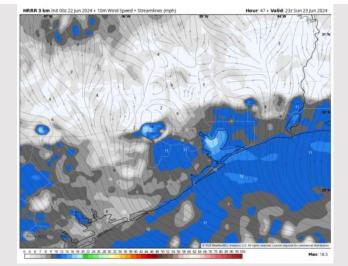

Wind: Winds will be out of the SE throughout the day. N of Morgan's Point: Winds will be at 3-8 kts throughout Sunday. S of Morgan's Point: Winds at 5–8 kts through 2PM before increasing 8-13 kts throughout the evening.

**High Temps:** N of Morgan's Point: Low 90s F. S of Morgan's Point: Mid to upper 80s F.

Visibility: Not anticipating any fog concerns for Sunday.

Wind Speed: 6 PM CT

High Temps Sunday