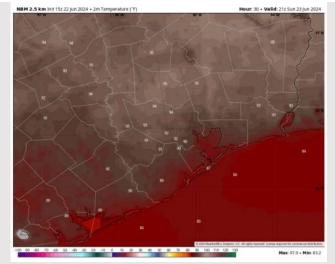

**High Temps:** N of Morgan's Point: Low 90s F. S of Morgan's Point: Mid to upper 80s F.

Visibility: Not anticipating any fog concerns for Sunday.

Wind Speed: 6 PM CT

High Temps Sunday

High Temps: N of Morgan's Point: Low 90s F. S of Morgan's Point: Mid to upper 80s F

Visibility: Not anticipating any fog concerns for Monday. Visibility could be reduced to a mile with any heavy downpour