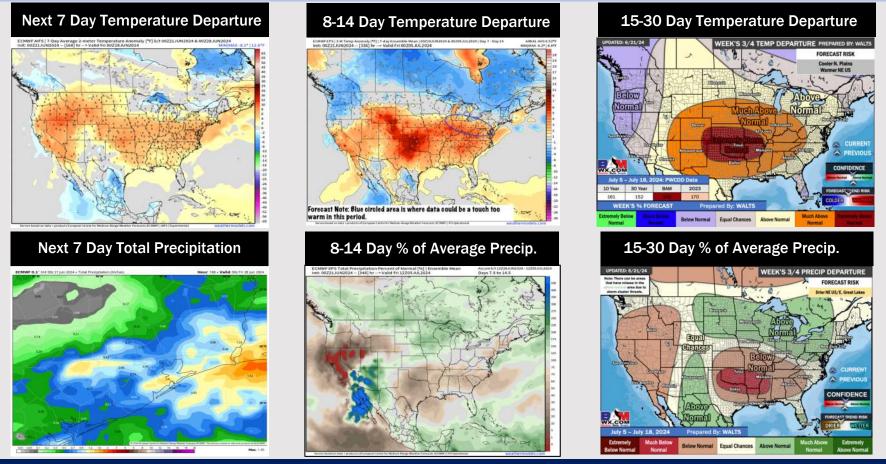

# Houston Pilots: 6/22/24

- Temps are expected to be slightly above normal for the week 1 timeframe. The next heaviest shot of rain will move in mid to late next week.
- Below normal precipitation chances are at play during the week 2 timeframe. Temps are expected to be slightly above normal for week 2.
- Near normal chances for precipitation and Above normal temperatures are favored in the weeks 3/4 timeframe.