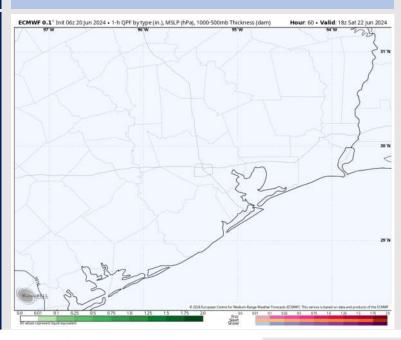

all stations.

Wave Heights: Wave heights will continue to decrease throughout FRI, dropping to below 4 ft by 4 PM.

**Visibility:** Not anticipating any fog concerns for today, however reduced visibilities possible under heavier downpours.

#### Precip Image: 11 AM CT







## Houston Pilots: Sat. 6/22/2024



#### **Forecast Discussion**

Wind Speed

1 PM CT

**Precip:** Favoring dry conditions throughout the day on Saturday.

Wind: Winds will be out of the E/SE throughout the day WED. N of Morgan's Point: Favoring winds at 7 – 12 kts throughout the day. S of Morgan's Point: Favoring winds at 10-16 kts throughout the day

High Temps: N of Morgan's Point: Upper 80s F. S of Morgan's Point: Mid 80s F

#### Visibility: Not favoring any fog concerns for Saturday

#### Precip Image: 1 PM CT







#### High Temps Saturday

## Houston Pilots: 6/20/24





- Temps are expected to be near normal for the week 1 timeframe. 0.5—1.00" of precipitation is expected throughout the next 7 days.
- Below normal precipitation chances are at play during the week 2 timeframe. Temps are expected to be slightly above normal for week 2.
- Above normal chances for precipitation and near normal temperatures are favored in the weeks 3/4 timeframe.