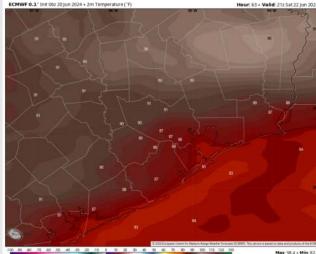

#### High Temps Saturday

High Temps: N of Morgan's Point: Upper 80s F. S of Morgan's Point: Mid 80s F