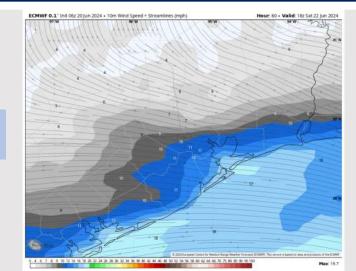

#### **Forecast Discussion**

Wind Speed

1 PM CT

**Precip:** Favoring dry conditions throughout the day on Saturday.

Wind: Winds will be out of the E/SE throughout the day WED. N of Morgan's Point: Favoring winds at 7 – 12 kts throughout the day. S of Morgan's Point: Favoring winds at 10-16 kts throughout the day