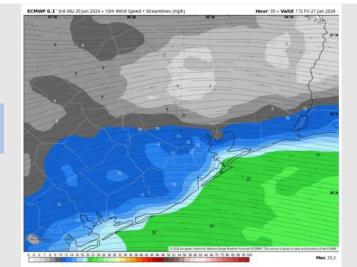

Wind: Winds will be out of the east through the day before shifting out of the SE by 4 PM. N of Morgan's Point: Winds at 6-10 kts throughout the day decreasing slightly to 4-7 kts by 8 PM. S of Morgan's Point: Winds at 11-18 kts through 3PM before slightly decreasing to 10-15 kts for the rest of the day. Gusts up to 20-25 kts will be possible for all stations.