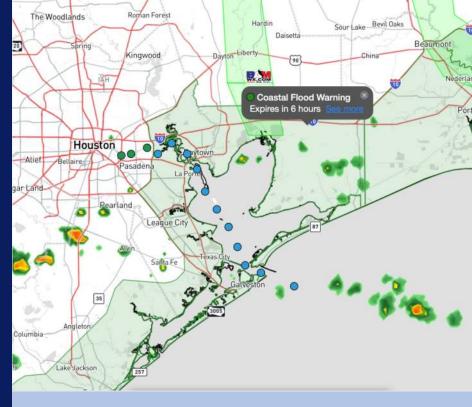

### Current Radar: 12:30 PM CT

As always, please do not hesitate to reach out to us with any forecast questions via the chat option on Clarity or our on-call number, (317)-560-8122 press 1 for forecast questions.

Wave heights ~6 ft towards Station 11/12 and the Boarding Station are anticipated to continue to gradually decrease throughout the day, remaining at 6+ ft until ~7 AM FRI. More details on progression on wave height slide.