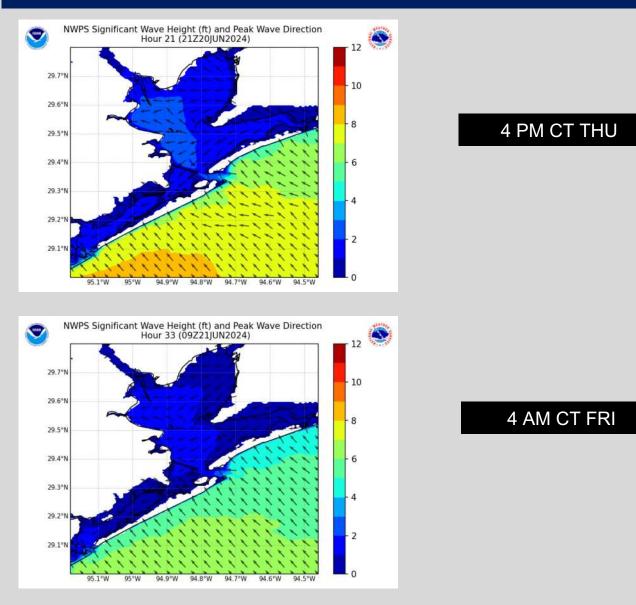

#### **Significant Wave Height Image**

Wave heights of 6+ ft will continue throughout the rest of the day. Wave heights of 8 ft will be possible at the Boarding Station through 4 PM.

Wave heights very slowly will recede throughout evening and overnight. Heights are currently anticipated to drop below 6 ft threshold around 4 AM FRI.

Wave heights ~6 ft towards Station 11/12 and the Boarding Station are anticipated to continue to gradually decrease throughout the day, remaining at 6+ ft until ~7 AM FRI. More details on progression on wave height slide.

Wave Heights: Wave heights will gradually decrease throughout the rest of THU and are expected to be below 6 ft by 4 AM FRI.

Visibility: Not anticipating any fog concerns for today, however reduced visibilities possible under heavier downpours.