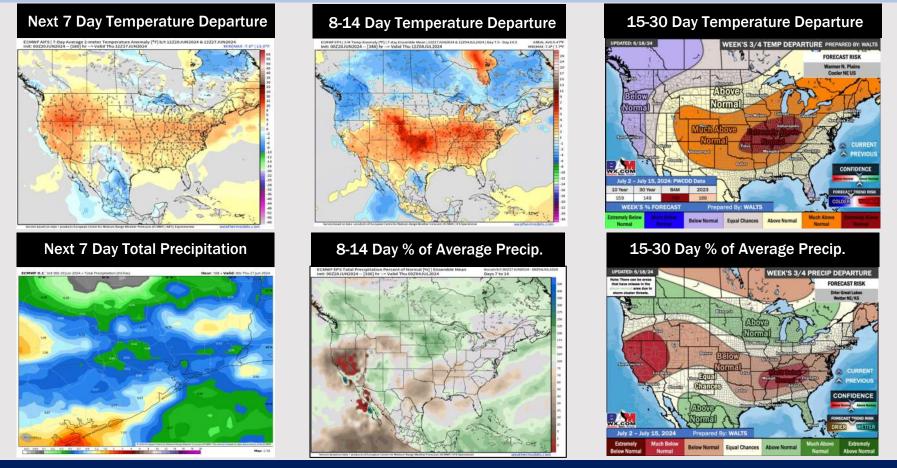

## Houston Pilots: 6/20/24

- Temps are expected to be near normal for the week 1 timeframe. 0.5—1.00" of precipitation is expected throughout the next 7 days.
- Below normal precipitation chances are at play during the week 2 timeframe. Temps are expected to be slightly above normal for week 2.
- Above normal chances for precipitation and near normal temperatures are favored in the weeks 3/4 timeframe.