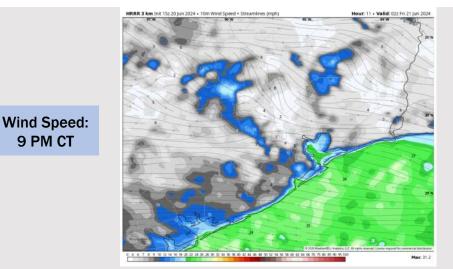

#### **Forecast Discussion**

**9 PM CT** 

Precip: Scattered rain/storms to continue throughout the rest of the day (20%).

Wind: Winds will be out of the E/SE throughout the day THU. N of Morgan's Point: Winds will be at 9-12 kts before decreasing to 3-7 kts by 9 PM and staying there for the rest of the night. S of Morgan's Point: Winds at 16-23 kts before decreasing slightly to 13-17 kts by 11 PM. Non-thunderstorm wind gusts of 25-30 kts will be possible S of Morgan's Point throughout the day and N of Morgan's Point until 6 PM.