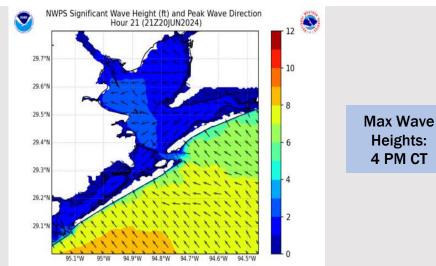

#### **Significant Wave Height Image**

Wave heights of 6+ ft will continue throughout the rest of the day. Wave heights of 8 ft will be possible at the Boarding Station through 4 PM.

Wave heights very slowly will recede throughout evening and overnight. Heights are currently anticipated to drop below 6 ft threshold around 4 AM FRI.