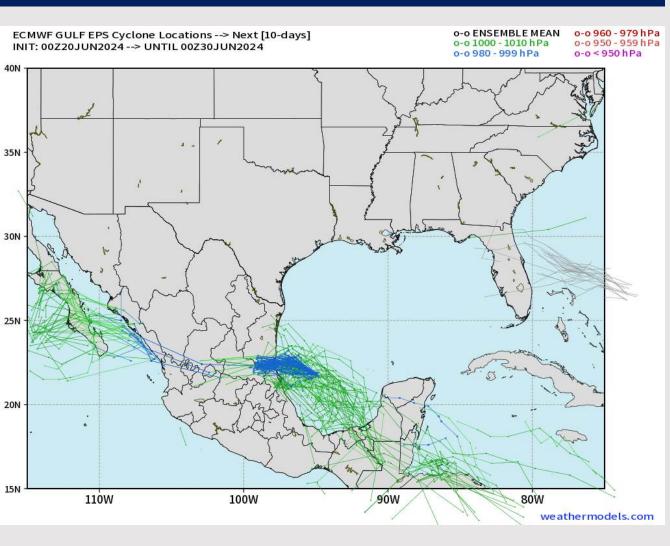

#### **European Model Next 10 Days - Tropical Tracks**

Tropical Storm Alberto has been downgraded to a Tropical Depression after its landfall in Mexico.

We are currently not anticipating any other tropical activity within the next 10 days.