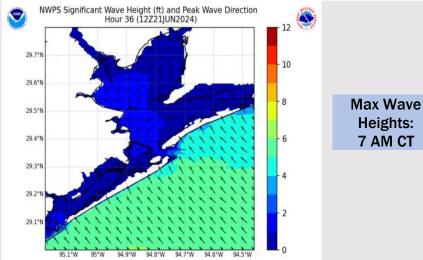

#### **Significant Wave Height Image**

Wave heights of 6+ ft will continue throughout the rest of the day. Wave heights of 8 ft will be possible at the Boarding Station through 4 PM.

Wave heights very slowly will recede throughout evening and overnight. Heights are currently anticipated to drop below 6 ft threshold around 4 AM FRI.

Wave heights ~6 ft towards Station 11/12 and the Boarding Station are anticipated to continue to gradually decrease throughout the day, remaining at 6+ ft until ~7 AM FRI. More details on progression on wave height slide.