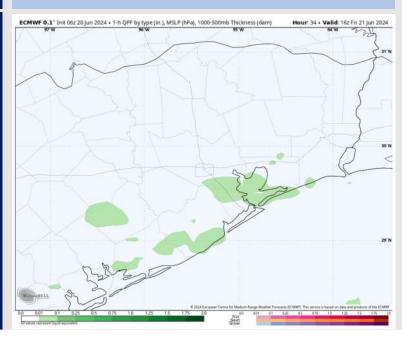

#### **Forecast Discussion**

Wind Speed:

**12 PM CT** 

**Precip:** Scattered showers/thunderstorms (40%) will continue for all stations through 6PM before chances decrease to 10% for the remainder of the evening.