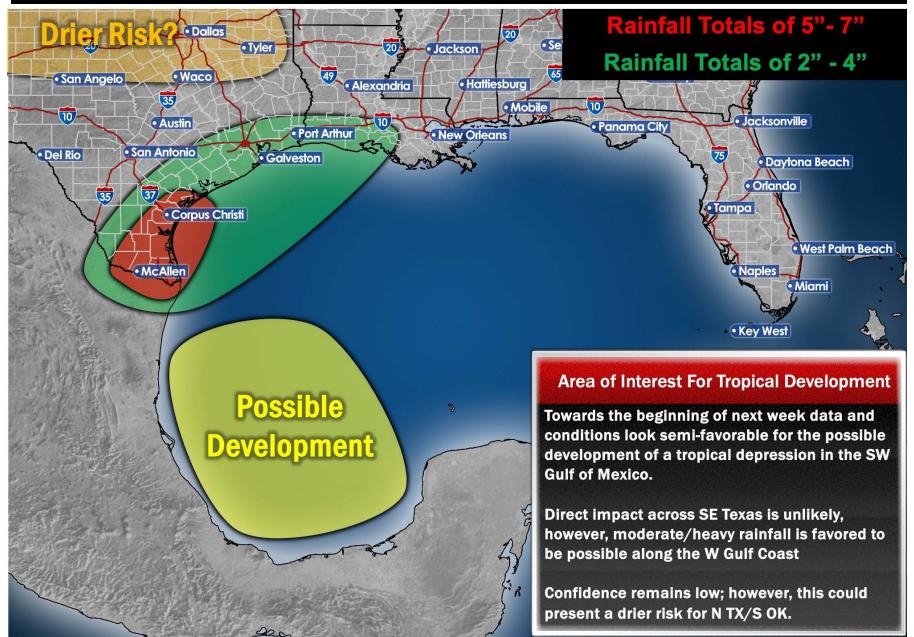

#### **European Model Next 10 Days - Tropical Tracks**

Monitoring a tropical disturbance with the potential to become a Tropical Depression in the SW Gulf of Mexico between 6/17 - 6/20

As of SAT PM, direct impact with Houston is not favored. Periods of moderate/heavy rain and higher seas will be possible during that timeframe.

### Possible Tropical Storm Development 6/17 - 6/20