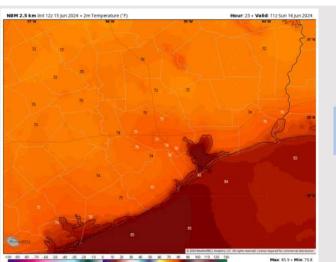

#### Precip Image: 2 PM CT

Wind Speed 3 PM CT

High Temps Sunday

High Temps: N of Morgan's Point: Low 90's F. S of Morgan's Point: Upper 80s F.

Visibility: Not favoring any visibility concerns for Sunday