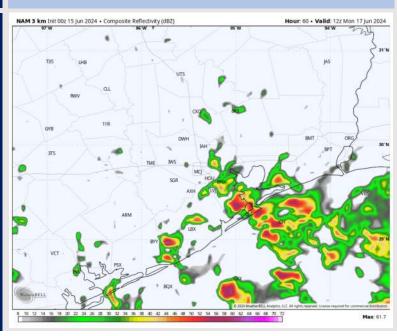

### **Forecast Discussion**

Precip: Favoring scattered thunderstorms to push into the area after 6AM-CT Monday Morning. Chances will continue through 7PM with a few breaks in activity possible.

Wind: Winds will remain out of the southeast for the entire day. N of Morgan's Point: Winds will be at 9-15 kts for the entire day. S of Morgan's Point: Winds start at 11 – 18 kts through 4PM before Increasing to 15-24kts. A few gusts of 25-35kts can't be ruled out for all stations S of Morgan's Point.