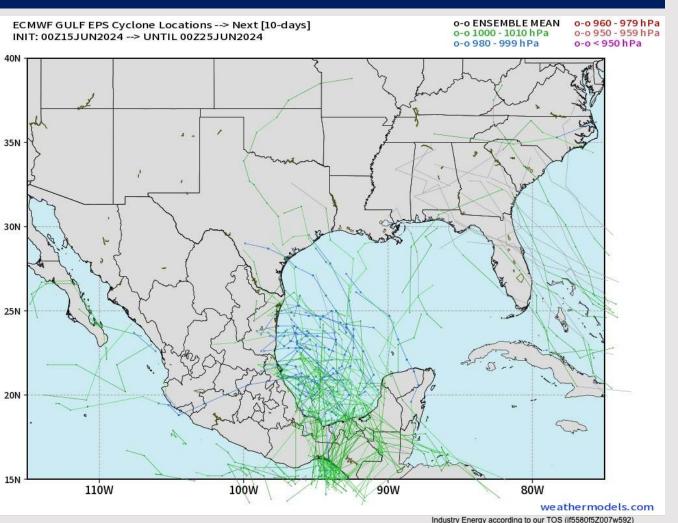

#### **European Model Next 10 Days - Tropical Tracks**

Monitoring a tropical disturbance with the potential to become a Tropical Depression in the SW Gulf of Mexico between 6/17 - 6/20

As of SAT PM, direct impact with Houston is not favored. Periods of moderate/heavy rain and higher seas will be possible during that timeframe.

### Possible Tropical Storm Development 6/17 - 6/20