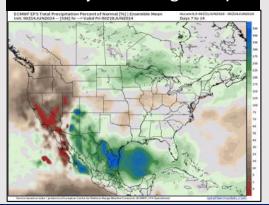

#### Next 7 Day Temperature Departure

**Next 7 Day Total Precipitation** 

**8-14** Day Temperature Departure

8-14 Day % of Average Precip.

- Temps are expected to be near normal for the week 1 timeframe. Monitoring risk for moderate/heavy rain beginning late this SUN associated with a tropical system. (Check custom graphic for more information)
- > Slightly above normal precipitation chances are at play during the week 2 timeframe. Temps are expected to be near normal for week 2.
- ➤ Above normal chances for precipitation and near normal temperatures are favored in the weeks 3/4 timeframe.