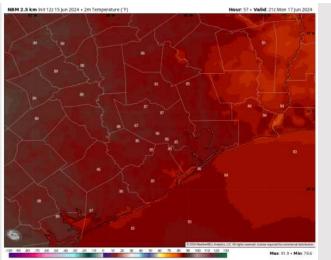

#### Precip Image: 2 PM CT

Wind Speed 3 PM CT

High Temps Sunday

High Temps: N of Morgan's Point: Low 90's F. S of Morgan's Point: Upper 80s F.

Visibility: Not favoring any visibility concerns for Sunday