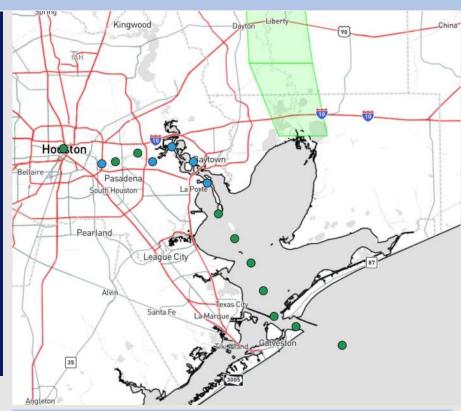

### **Houston Pilots Visibility Chart (miles)**

#### **Forecast Confidence**

Above Normal

Below Normal

| Time                 | Sat<br>12pm | Sat<br>1pm | Sat<br>2pm | Sat<br>3pm | Sat<br>4pm | Sat<br>5pm | Sat<br>6pm | Sat<br>7pm | Sat<br>8pm | Sat<br>9pm | Sat<br>10pm | Sat<br>11pm | Sun<br>12am | Sun<br>1am | Sun<br>2am | Sun<br>3am | Sun<br>4am | Sun<br>5am | Sun<br>6am | Sun<br>7am | Sun<br>8am | Sun<br>9am | Sun<br>10am | Sun<br>11am |
|----------------------|-------------|------------|------------|------------|------------|------------|------------|------------|------------|------------|-------------|-------------|-------------|------------|------------|------------|------------|------------|------------|------------|------------|------------|-------------|-------------|
| 610 Bridge           | 10          | 10         | 10         | 10         | 10         | 10         | 10         | 10         | 10         | 10         | 10          | 10          | 10          | 10         | 10         | 10         | 10         | 10         | 10         | 10         | 10         | 10         | 10          | 10          |
| Kinder 1             | 10          | 10         | 10         | 10         | 10         | 10         | 10         | 10         | 10         | 10         | 10          | 10          | 10          | 10         | 10         | 10         | 10         | 10         | 10         | 10         | 10         | 10         | 10          | 10          |
| Greens Bayou         | 10          | 10         | 10         | 10         | 10         | 10         | 10         | 10         | 10         | 10         | 10          | 10          | 10          | 10         | 10         | 10         | 10         | 10         | 10         | 10         | 10         | 10         | 10          | 10          |
| Shell Crude          | 10          | 10         | 10         | 10         | 10         | 10         | 10         | 10         | 10         | 10         | 10          | 10          | 10          | 10         | 10         | 10         | 10         | 10         | 10         | 10         | 10         | 10         | 10          | 10          |
| Lynchburg<br>Ferries | 10          | 10         | 10         | 10         | 10         | 10         | 10         | 10         | 10         | 10         | 10          | 10          | 10          | 10         | 10         | 10         | 10         | 10         | 10         | 10         | 10         | 10         | 10          | 10          |
| Exxon 3              | 10          | 10         | 10         | 10         | 10         | 10         | 10         | 10         | 10         | 10         | 10          | 10          | 10          | 10         | 10         | 10         | 10         | 10         | 10         | 10         | 10         | 10         | 10          | 10          |
| Morgans Point        | 10          | 10         | 10         | 10         | 10         | 10         | 10         | 10         | 10         | 10         | 10          | 10          | 10          | 10         | 10         | 10         | 10         | 10         | 10         | 10         | 10         | 10         | 10          | 10          |
| 75/76                | 10          | 10         | 10         | 10         | 10         | 10         | 10         | 10         | 10         | 10         | 10          | 10          | 10          | 10         | 10         | 10         | 10         | 10         | 10         | 10         | 10         | 10         | 10          | 10          |
| 63/64                | 10          | 10         | 10         | 10         | 10         | 10         | 10         | 10         | 10         | 10         | 10          | 10          | 10          | 10         | 10         | 10         | 10         | 10         | 10         | 10         | 10         | 10         | 10          | 10          |
| 51/52                | 10          | 10         | 10         | 10         | 10         | 10         | 10         | 10         | 10         | 10         | 10          | 10          | 10          | 10         | 10         | 10         | 10         | 10         | 10         | 10         | 10         | 10         | 10          | 10          |
| 37/38                | 10          | 10         | 10         | 10         | 10         | 10         | 10         | 10         | 10         | 10         | 10          | 10          | 10          | 10         | 10         | 10         | 10         | 10         | 10         | 10         | 10         | 10         | 10          | 10          |
| 25/26                | 10          | 10         | 10         | 10         | 10         | 10         | 10         | 10         | 10         | 10         | 10          | 10          | 10          | 10         | 10         | 10         | 10         | 10         | 10         | 10         | 10         | 10         | 10          | 10          |
| 11/12                | 10          | 10         | 10         | 10         | 10         | 10         | 10         | 10         | 10         | 10         | 10          | 10          | 10          | 10         | 10         | 10         | 10         | 10         | 10         | 10         | 10         | 10         | 10          | 10          |
| 1 & 2 Bravo          | 10          | 10         | 10         | 10         | 10         | 10         | 10         | 10         | 10         | 10         | 10          | 10          | 10          | 10         | 10         | 10         | 10         | 10         | 10         | 10         | 10         | 10         | 10          | 10          |
|                      |             |            |            |            |            |            |            |            |            |            |             |             |             |            |            |            |            |            |            |            |            |            |             |             |