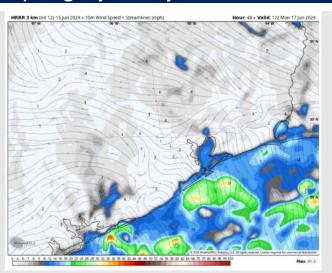

PM CT



Wind Speed 3 PM CT





High Temps Sunday

## Houston Pilots: Mon. 6/17/2024





### **Forecast Discussion**

Precip: Favoring scattered thunderstorms to push into the area after 6AM-CT Monday Morning. Chances will continue through 7PM with a few breaks in activity possible.

Wind: Winds will remain out of the southeast for the entire day. N of Morgan's Point: Winds will be at 9-15 kts for the entire day. S of Morgan's Point: Winds start at 11 – 18 kts through 4PM before Increasing to 15-24kts. A few gusts of 25-35kts can't be ruled out for all stations S of Morgan's Point.

High Temps: N of Morgan's Point: Mid to upper 80s F. S of Morgan's Point: Low 80s F.

**Visibility:** Not anticipating any visibility concerns for Monday.

#### Precip Image: 7 AM CT



Wind Speed: 7 AM CT





High Temps Monday

## Houston Pilots: 6/15/24





#### Next 7 Day Temperature Departure



**Next 7 Day Total Precipitation** 



**8-14** Day Temperature Departure



8-14 Day % of Average Precip.







- Temps are expected to be near normal for the week 1 timeframe. Monitoring risk for moderate/heavy rain beginning late this SUN associated with a tropical system. (Check custom graphic for more information)
- > Slightly above normal precipitation chances are at play during the week 2 timeframe. Temps are expected to be near normal for week 2.
- ➤ Above normal chances for precipitation and near normal temperatures are favored in the weeks 3/4 timeframe.