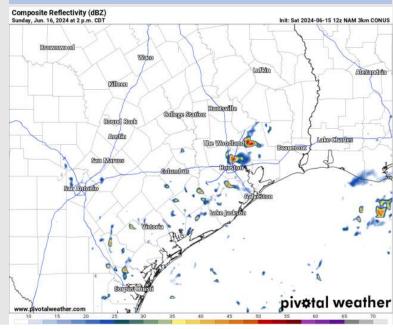

### **Forecast Discussion**

**Precip:** Chance for a few pop-up storms between 12PM – 6PM. Coverage remains spiritic. More dry time should be expected

Wind: Winds will be out of the SE throughout the day Sunday. N of Morgan's Point: Favoring winds at 6 – 13 throughout the day. S of Morgan's Point: Favoring winds 10 – 18 kts throughout the day.