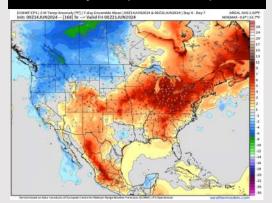

#### Next 7 Day Temperature Departure

**Next 7 Day Total Precipitation** 

**8-14** Day Temperature Departure

8-14 Day % of Average Precip.

- Temps are expected to be near normal for the week 1 timeframe. Monitoring risk for moderate/heavy rain beginning late this SUN associated with a tropical system. (Check custom graphic for more information)
- > Slightly above normal precipitation chances are at play during the week 2 timeframe. Temps are expected to be near normal for week 2.
- ➤ Above normal chances for precipitation and near normal temperatures are favored in the weeks 3/4 timeframe.