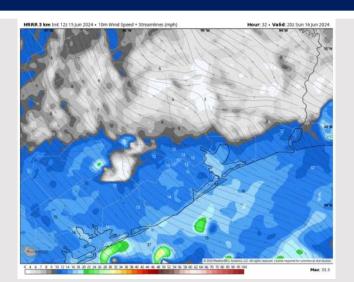

#### Precip Image: 7 AM CT

Wind Speed: 7 AM CT

High Temps Monday

### **Forecast Discussion**

Precip: Favoring scattered thunderstorms to push into the area after 6AM-CT Monday Morning. Chances will continue through 7PM with a few breaks in activity possible.

Wind: Winds will remain out of the southeast for the entire day. N of Morgan's Point: Winds will be at 9-15 kts for the entire day. S of Morgan's Point: Winds start at 11 – 18 kts through 4PM before Increasing to 15-24kts. A few gusts of 25-35kts can't be ruled out for all stations S of Morgan's Point.