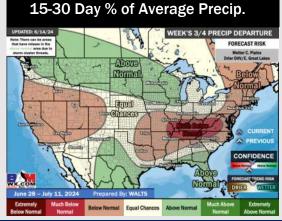

#### Next 7 Day Temperature Departure

**Next 7 Day Total Precipitation** 

**8-14** Day Temperature Departure

8-14 Day % of Average Precip.

- Temps are expected to be near normal for the week 1 timeframe. Monitoring risk for moderate/heavy rain beginning late this SUN associated with a tropical system. (Check custom graphic for more information)
- > Slightly above normal precipitation chances are at play during the week 2 timeframe. Temps are expected to be near normal for week 2.
- ➤ Above normal chances for precipitation and near normal temperatures are favored in the weeks 3/4 timeframe.