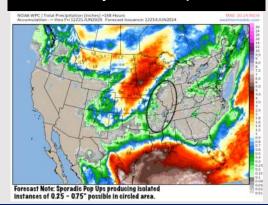

#### Next 7 Day Temperature Departure

**Next 7 Day Total Precipitation** 

**8-14** Day Temperature Departure

8-14 Day % of Average Precip.

- Temps are expected to be near normal for the week 1 timeframe. Monitoring risk for moderate/heavy rain beginning late this SUN associated with a tropical system. (Check custom graphic for more information)
- > Slightly above normal precipitation chances are at play during the week 2 timeframe. Temps are expected to be near normal for week 2.
- ➤ Above normal chances for precipitation and near normal temperatures are favored in the weeks 3/4 timeframe.