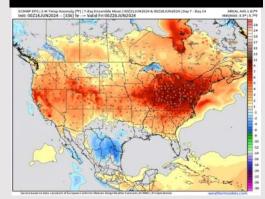

#### Next 7 Day Temperature Departure

**Next 7 Day Total Precipitation** 

**8-14** Day Temperature Departure

8-14 Day % of Average Precip.

- Temps are expected to be near normal for the week 1 timeframe. Monitoring risk for moderate/heavy rain beginning late this SUN associated with a tropical system. (Check custom graphic for more information)
- > Slightly above normal precipitation chances are at play during the week 2 timeframe. Temps are expected to be near normal for week 2.
- ➤ Above normal chances for precipitation and near normal temperatures are favored in the weeks 3/4 timeframe.