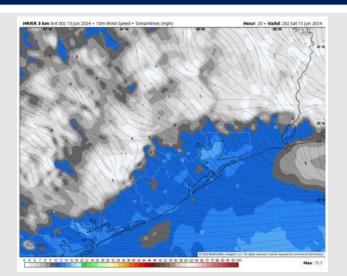

#### Precip Image: 4 PM CT

Wind Speed: 3 PM CT

Low Temps Tonight

Wind: Winds will be out of the southeast for the overnight hours. N of Morgan's Point: Winds at 2-9 kts through 7AM. S of Morgan's Point: Winds at 7-15 kts through 7AM.

Low Temps: N of Morgan's Point: Upper 70s F S of Morgan's Point: Low 80s F.