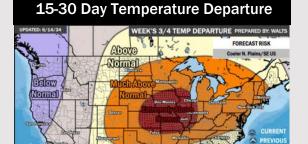

#### Next 7 Day Temperature Departure

**Next 7 Day Total Precipitation** 

**8-14** Day Temperature Departure

8-14 Day % of Average Precip.

- Temps are expected to be near normal for the week 1 timeframe. Monitoring risk for moderate/heavy rain beginning late this SUN associated with a tropical system. (Check custom graphic for more information)
- > Slightly above normal precipitation chances are at play during the week 2 timeframe. Temps are expected to be near normal for week 2.
- ➤ Above normal chances for precipitation and near normal temperatures are favored in the weeks 3/4 timeframe.