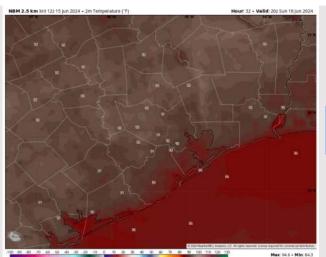

#### Precip Image: 4 PM CT

Wind Speed: 3 PM CT

Low Temps Tonight

Wind: Winds will be out of the southeast for the overnight hours. N of Morgan's Point: Winds at 2-9 kts through 7AM. S of Morgan's Point: Winds at 7-15 kts through 7AM.

Low Temps: N of Morgan's Point: Upper 70s F S of Morgan's Point: Low 80s F.