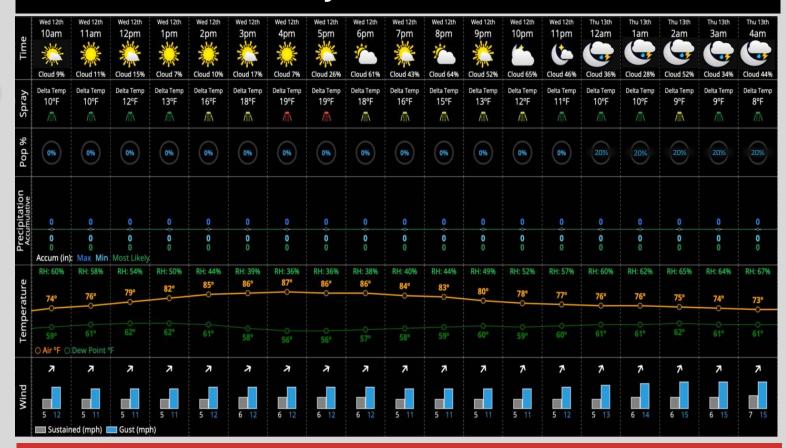

## **Hour by Hour Forecast:**

## **Temperatures:**

✓ High Temperatures look to get into the upper 80's today.

## Wind/Clouds:

- ✓ Low clouds are expected to gradually increase throughout the day.
- ✓ Winds sustained near 5 10 MPH are expected with gusts up to 20 MPH.

<u>Wind Direction:</u> Winds will be flowing from Homeplate to Centerfield.

### **Today's Precipitation Chances:**

**No Precipitation Expected** 

**Rain Totals:** 

No Rainfall Rates Expected

**Dew/Frost:** 

Dew is Possible tomorrow morning (30%).