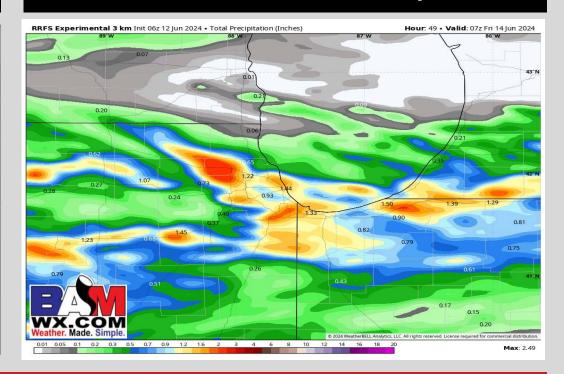

## **Rainfall Totals: Next 7 Days**

### **NEXT 5 DAYS: IMPORTANT FORECAST NOTES:**

- THU: Rain/Storms are possible in the morning from 6 am to 10 am (20%) and in the afternoon and evening from 3 pm to 9 pm (60%) a few storms may be severe with damaging winds being the biggest risk, but an isolated tornado cannot be ruled out.
- ✓ FRI/SAT: Mostly Sunny.
- ✓ <u>SUN/MON:</u> Rain/Storms are possible late morning into the afternoon and evening on SUN lingering through the day on MON (20%).