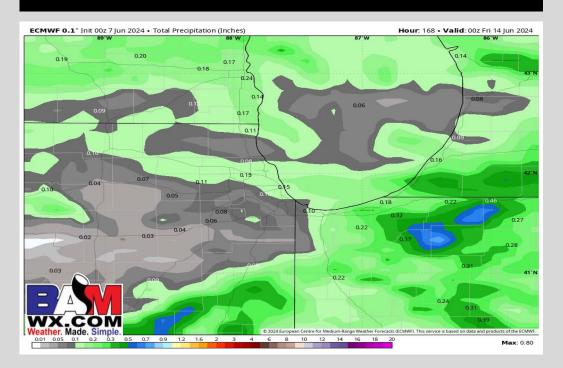

# **Rainfall Totals: Next 7 Days**

## **NEXT 5 DAYS: IMPORTANT FORECAST NOTES:**

- ✓ <u>SAT:</u> Dry morning, however, a pop-up PM shower/thunderstorm is not out of the picture. Totals less than 0.10".
- ✓ SUN: Dry conditions likely
- ✓ MON: Dry conditions likely
- ✓ <u>TUE:</u> Dry conditions in the AM, PM shower cannot be completely ruled out.
- ✓ <u>WED:</u> Isolated rain chances for the AM with a more scattered opportunity for the PM.