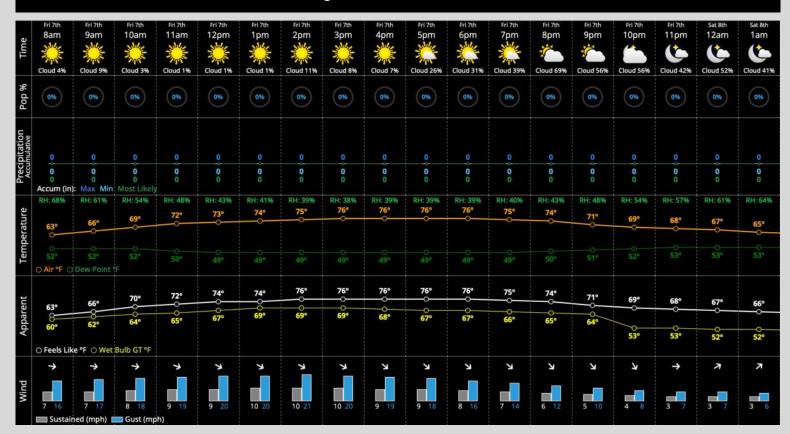

# **Hour by Hour Forecast:**

# **Today's Precipitation Chances:**

Favoring dry conditions throughout the day today.

## **Rain Totals:**

Not anticipating any rain today.

## **Dew/Frost:**

Light dew is favored for tomorrow morning (40%).

## **Temperatures:**

✓ Temps will be in the mid 70s F today.

# **Wind/Clouds:**

- ✓ Mostly clear skies this AM into the early PM.
  Skies will become overcast after 6 PM.
- ✓ Wind Speed: 13-18 MPH sustained through 4 PM with gusts 25-30 MPH. Winds will gradually decrease after 4 PM to 2 – 7 MPH.
- ✓ <u>Wind Direction:</u> Winds will be blowing from LF to RF.