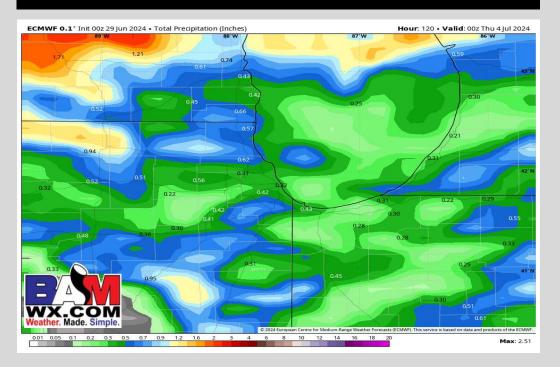

## **Rainfall Totals: Next 5 Days**

#### **NEXT 5 DAYS: IMPORTANT FORECAST NOTES:**

- ✓ <u>SUN-TUE PM</u>: Favored dry. Very small chance late Monday night of iso shower.
- ✓ TUE PM WED AM: Showers/thunderstorms favored with a cold front passing the area. Likely dealing with a few "waves" of precip (timing needs ironed out).
- ✓ <u>WED PM:</u> Potential to be dry as coverage of showers and storms is off to the SE
- ✓ THU: Isolated AM rain chances with scattered Tstorms likely in the afternoon