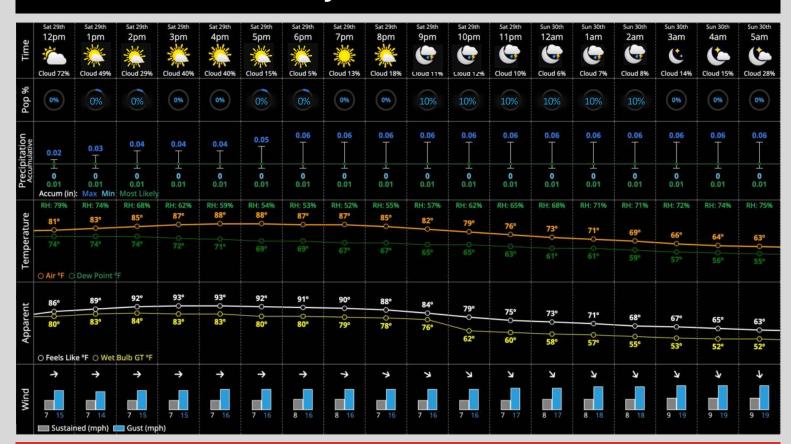

## **Temperatures:**

✓ High temps top out in the mid to upper 80s F.

## **Wind/Clouds:**

- ✓ Favoring partly to mostly cloudy skies through 3PM with partly to mostly sunny skies after 3 PM
- ✓ Wind Speed: WNW winds sustained at 8 13 mph with gusts to 22 MPH. From 8 PM to 12 AM gusts can uptick to 23 28 mph.
- ✓ Wind Direction: Blowing from the 3rd base line to right field (see top above!)

## **Today's Precipitation Chances:**

Favoring dry conditions for today. There is a very low-end rain threat at 10% from 9 PM - 2 AM. Rainfall produced by this would be less than 0.03"

### **Rain Totals:**

0.00 - 0.03" (favored to be 0.00")

## **Dew/Frost:**

Dew is more unlikely than it is to occur due to light sustained NW winds across the overnight with marginal relative humidity. Patchy dew is not favored.