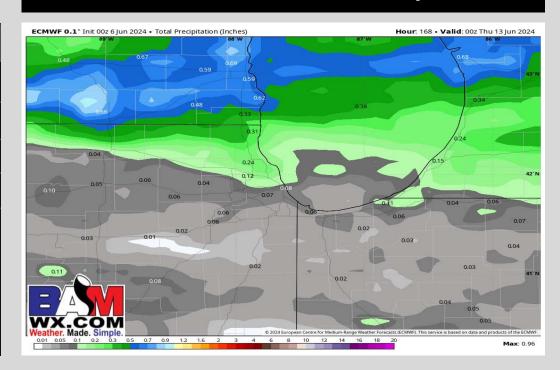

| 0.02<br>0.05<br>0%<br>0        | 0<br>0<br>0%<br>0           | 0<br>0<br>0<br>0%<br>0 | 0<br>0<br>0%<br>0      |

### **Rainfall Totals: Next 7 Days**



### **NEXT 5 DAYS: IMPORTANT FORECAST NOTES:**

- ✓ FRI: Clear skies persist with dry conditions favored.
- ✓ <u>SAT:</u> Dry morning, however, a pop-up PM shower/thunderstorm is not out of the picture. Totals less than 0.10".
- ✓ <u>SUN:</u> Dry conditions likely
- ✓ MON: Dry conditions likely
- ✓ <u>TUE:</u> Dry conditions in the AM, PM shower cannot be completely ruled out.

### **Temperatures:**

- ✓ Temperatures hover in the mid to upper 70s for the weekend.
- ✓ Temperatures will drop to the upper 60s/lower 70s by SUN.

### **Wind Direction:**

✓ Consistent wind flow from 3B line to RF through SAT.

### Clouds:

- ✓ FRI: Sunny skies throughout the day
- ✓ SAT: A few passing clouds, though mostly sunny skies
- ✓ SUN/MON: Mostly sunny skies
- TUE: High clouds are favored

#### Winds: