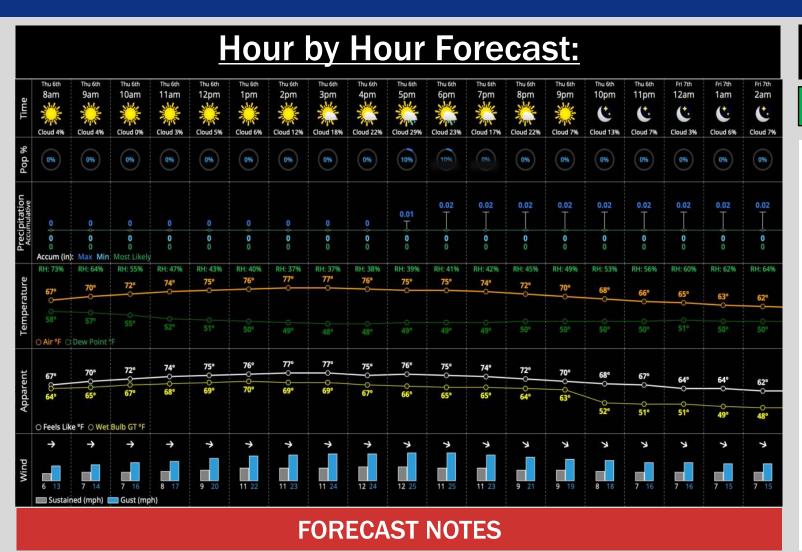

## **Temperatures:**

✓ Temps will be in the mid to upper 70s F today.

## Wind/Clouds:

- ✓ Mostly clear skies, partly cloudy by the late afternoon
- ✓ Wind Speed: 5-15 MPH sustained throughout the day with gusts 25-35 MPH.
- ✓ <u>Wind Direction:</u> Winds will be blowing from RF to LF.

## **Today's Precipitation Chances:**

Conditions will remain clear and dry throughout the morning and the early afternoon. A few clouds will begin to build in the afternoon, becoming partly cloudy by the evening. Cannot rule out an isolated, quick pop-up shower in the late afternoon or evening.

### **Rain Totals:**

Though the risk of an isolated shower is low, if one does happen to form over Wrigley Field, anywhere from a trace-0.10" can be expected.

### **Dew/Frost:**

Dew is favored for tomorrow morning (60%).