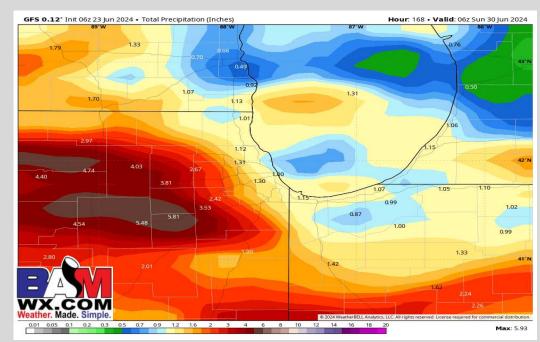

| 0%                         | 0%                  | 0%                 | 0%                             |
|                  | lce                   | 0                                      | 0                   | 0                          | 0                                 | 0                   | 0                           | 0                          | 0                   | 0                  | 0                              |
|                  | RH %                  | 76%                                    | 65%                 | 63%                        | 66%                               | 59%                 | 65%                         | 67%                        | 62%                 | 63%                | 63%                            |

# Rainfall Totals: Next 7 Days



# **NEXT 5 DAYS: IMPORTANT FORECAST NOTES:**

- ✓ MON: Favoring dry conditions
- ✓ <u>TUE:</u> Showers and thunderstorms throughout the day. A few perhaps severe in the PM
- ✓ <u>WED:</u> Showers wrap up by sunrise then dry through the rest of the day
- ✓ <u>THU:</u> Favoring Dry Conditions
- ✓ <u>FRI:</u> Showers and thunderstorms likely throughout the entire day

#### **Temperatures:**

 ✓ Temperatures stay in the lower 80s Mon, chance for 90's TUE then back to the 70s/80's WED-FRI

#### Wind Direction (MON):

 ✓ Winds will be blowing from RF TO the 3<sup>rd</sup> base line

#### Clouds:

- ✓ MON: Mainly Clear Skies
- ✓ TUE: Mostly Cloudy Skies
- ✓ WED: AM Clouds PM Sunshine
- ✓ THU: Mainly Clear Skies
- ✓ FRI: Mostly Cloudy Skies

#### Winds:

 Sustained winds of 5-15 mph and gusts of