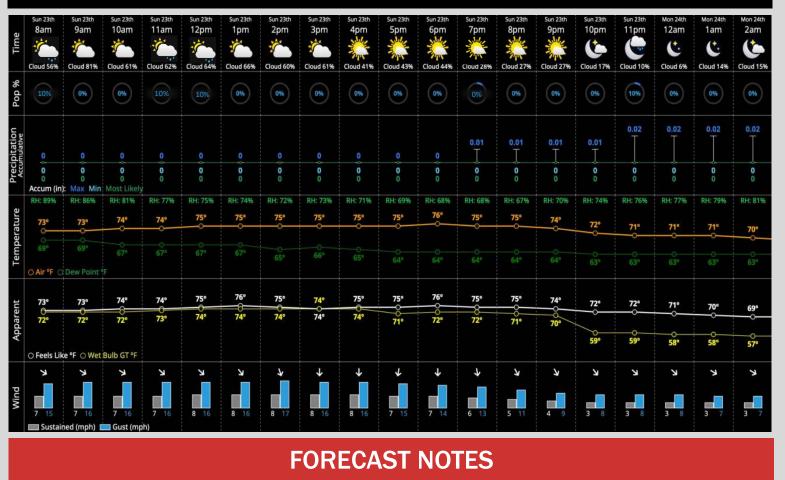

# Hour by Hour Forecast:

### **Temperatures:**

✓ Temps will be in the mid 70s F today.

# Wind/Clouds:

- Mostly cloudy skies this morning before becoming mostly sunny by the afternoon
- ✓ Wind Speed: Sustained at 6-12 MPH with Gusts of 15-25 MPH
- ✓ Wind Direction: Left Field to First Base Line

# **Today's Precipitation Chances:**

Dry Conditions are expected for most of the day, however, an isolated light rain shower cannot be completely ruled out (10%) in the morning and afternoon. Conditions to remain dry throughout the evening and overnight hours.

# Rain Totals:

Rainfall totals of 0.02" or less are expected.

### **Dew/Frost:**

Dew is favored to be likely.