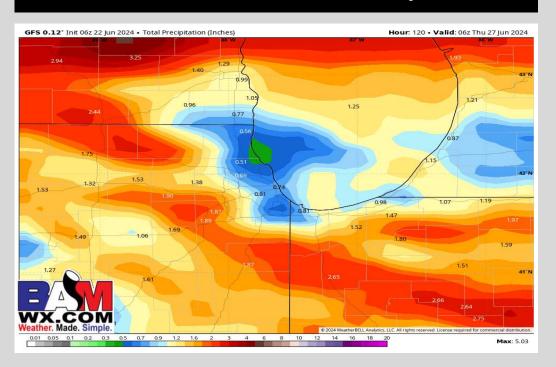

### **Rainfall Totals: Next 7 Days**

## **Rain Totals:**

Rainfall totals 0.5-1.0" should be expect through Sunday morning