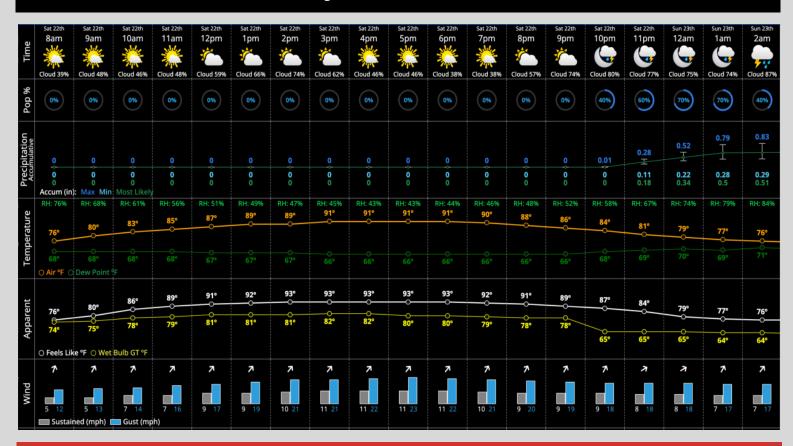

# **Hour by Hour Forecast:**

# **Temperatures:**

✓ Temps will be in the low 90s F today.

### **Wind/Clouds:**

- ✓ Partly Cloudy skies this morning then Mostly Sunny afternoon
- ✓ Wind Speed: Sustained at 10-20 MPH with Gusts of 25-35 MPH
- ✓ Wind Direction: Home plate to CF throughout the day

## **Today's Precipitation Chances:**

Dry Conditions are expected for the daytime hours, but thunderstorms will likely roll through after sunset. Chances begin 10pm and will last through 3am Sunday morning. Any storm can bring damaging winds 58+mph and Large hail 1.0".

## **Rain Totals:**

Rainfall totals 0.5-1.0" should be expect through Sunday morning

## **Dew/Frost:**

Soggy grounds are expected due to heavy storms