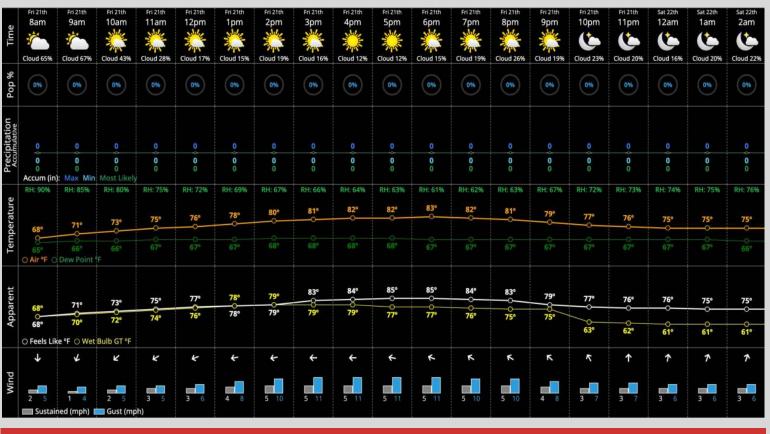

## Hour by Hour Forecast:

## **Today's Precipitation Chances:**

Dry Conditions are expected

Rain Totals:

No rainfall is expected

**Dew/Frost:** 

Damp grounds will be favorable with light dew

## **Temperatures:**

✓ Temps will be in the mid to low 80s
F today.

## Wind/Clouds:

- ✓ Decreasing clouds this morning then mostly sunny to mainly clear skies this PM
- ✓ Wind Speed: 3-8 MPH with Gusts of 10-20 MPH
- ✓ <u>Wind Direction:</u> Winds will be blowing from CF to Home plate to start the game then shift RF to the 3<sup>rd</sup> base line 4-6 PM

### Wind Direction for Gametime (FRI):

 ✓ Winds will be blowing from the 1<sup>st</sup> base line to LF