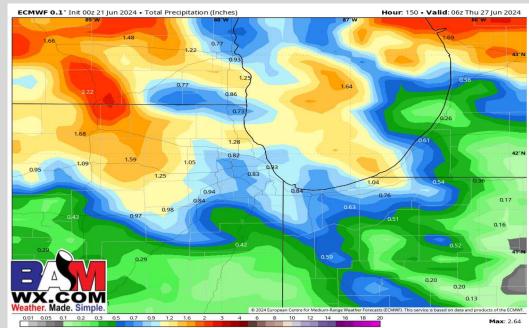

### Rainfall Totals: Next 7 Days

### **NEXT 5 DAYS: IMPORTANT FORECAST NOTES:**

- ✓ <u>SAT:</u> Dry during daylight hours but showers and storms likely during the evening and overnight
- ✓ <u>SUN:</u> Showers wrap up by 2-5am then dry through the rest of the day.
- ✓ MON: Favoring dry conditions
- ✓ <u>TUE:</u> Likely PM showers and thunderstorms, few could be severe
- ✓ <u>WED:</u> Showers wrap up by sunrise then dry through the rest of the day