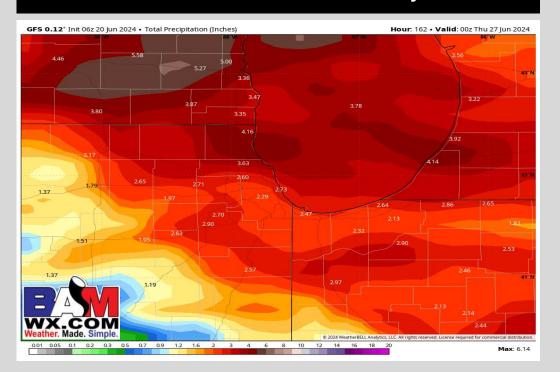

| 71%                | 56%                | 64%               | 59%                 | 57%                | 65%                 | 61%                 | 62%                 | 62%                |

## **Rainfall Totals: Next 7 Days**



#### **NEXT 5 DAYS: IMPORTANT FORECAST NOTES:**

- ✓ <u>FRI:</u> Showers/Storms are possible in the Morning and the Afternoon (20%)
- ✓ <u>SAT/SUN</u>: Rain/Storms are likely SAT Evening lingering through Midday on Sunday(70%.)
- **✓** MON: Mostly Sunny.
- ✓ <u>TUE:</u> Rain/Storms are possible in the afternoon (40%). Some storms may be strong to severe.

## **Temperatures:**

✓ Slightly Cooler Temperatures by next week.

### **Wind Direction:**

✓ <u>FRI</u>: Winds blowing from Right field to Left field in the afternoon, then swaying to Homeplate to Centerfield by 8 PM at 5-10 MPH.

#### Clouds:

- FRI: Mostly Sunny with clouds developing in the early afternoon and diminishing by sunset.
- ✓ SAT: Clouds increasing in coverage throughout the day.
- ✓ SUN: Extensive cloud cover throughout