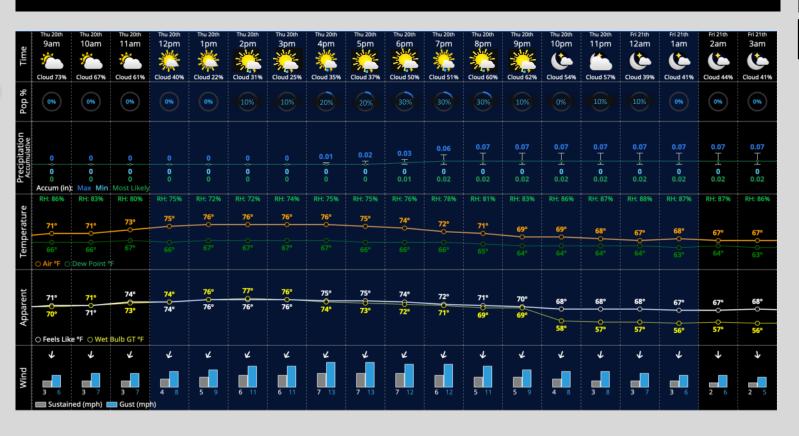

# **Hour by Hour Forecast:**

## **Temperatures:**

✓ High Temperatures look to approach 80

## Wind/Clouds:

- ✓ Low clouds continue to stay NW this morning but will be increasing in coverage in the afternoon.
- ✓ Winds sustained near 5 10 MPH are expected.
  30+ MPH winds are possible under storms.

<u>Wind Direction:</u> Winds will be flowing from Centerfield to Homeplate.

#### **Today's Precipitation Chances:**

Showers/storms will be possible in the afternoon between 2 PM and 9 PM with the best window for storms being 6 PM to 8 PM (30%). Stronger storms may produce damaging winds.

#### **Rain Totals:**

0.25" to 1.0" inches of rainfall is possible in the afternoon.

#### **Dew/Frost:**

Dew is Likely tomorrow morning (80%).