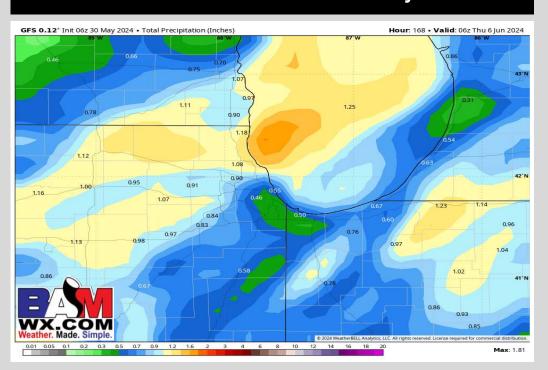

## **Rainfall Totals: Next 7 Days**

### **NEXT 5 DAYS: IMPORTANT FORECAST NOTES:**

- ✓ <u>WED/THU</u> Chance for isolated storms in the afternoon between 2 pm to 8 pm (20%).
- ✓ <u>FRI</u>: Mostly Sunny, Slight chance for popup Storm (10%).
- ✓ <u>SAT/SUN</u>: Rain and Storms are Possible SAT afternoon and lingering through early Sunday Afternoon (40%).