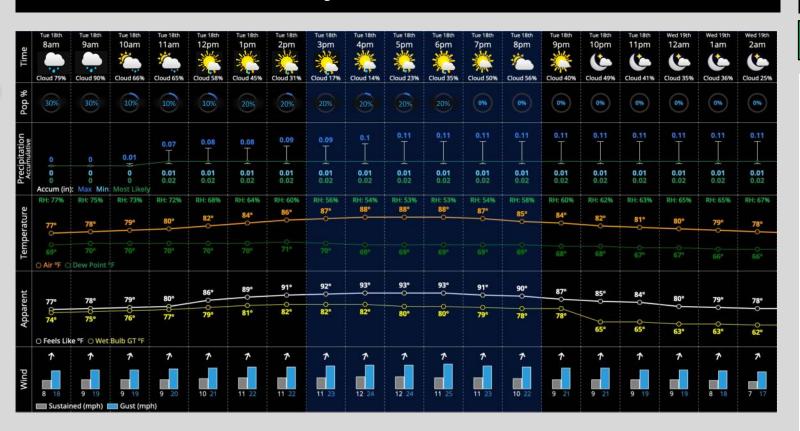

## **Hour by Hour Forecast:**

## **Temperatures:**

✓ High Temperatures look to get into the upper 80's today.

## Wind/Clouds:

- ✓ Low clouds expected to dimmish over the next few hours, but redevelopment is expected by early afternoon
- ✓ Winds sustained near 15 20 MPH are expected with gusts up to 30 MPH.
- √ 40+ MPH winds are possible under storms.

  Wind Direction: Winds will be flowing from Homeplate to Centerfield.

#### **Today's Precipitation Chances:**

Slight chance for isolated showers in the morning from 7 AM to 9 AM (30%). More storms will be possible in the afternoon between 1 PM and 6 PM (20%) Stronger storms may produce damaging winds and small hail.

#### **Rain Totals:**

Rainfall up to 0.05" inches is possible through 9 AM with an additional 0.15" to 0.25" inches of rainfall possible in the afternoon.

#### **Dew/Frost:**

Dew is Likely tomorrow morning (60%).