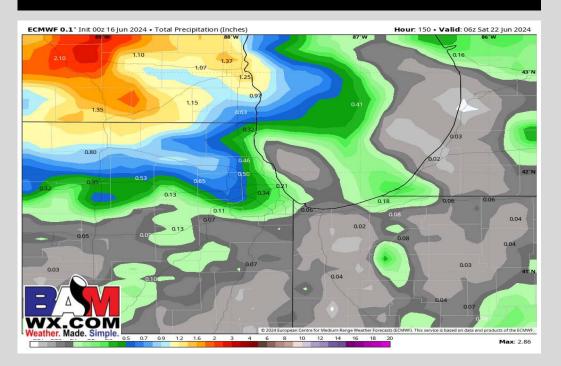

| 0%                  | 0%                | 0%                  | 0%                         | 0%                 | 0%                 | 0%                  |
|                  | Ice                |                 | 0                    | 0                           | 0                   | 0                   | 0                 | 0                   | 0                          | 0                  | 0                  | 0                   |
|                  | RH                 | %               | 49%                  | 55%                         | 60%                 | 55%                 | 61%               | 65%                 | 58%                        | 66%                | 63%                | 63%                 |

### **Rainfall Totals: Next 7 Days**



### **NEXT 5 DAYS: IMPORTANT FORECAST NOTES:**

- ✓ MON/ TUE: Mainly dry conditions but a stray evening shower cannot be ruled out
- ✓ <u>WED:</u> Isolated PM pop ups possible but more dry time than wet
- ✓ THU/FRI: Isolated PM pop ups possible but more dry time than wet

### **Temperatures:**

✓ High Heat is expected over the next week with temperatures in the 90's SUN through THU

### **Wind Direction for Gametime (SUN):**

✓ Winds will be blowing from 1<sup>st</sup>
Base Line to Left Field

### **Clouds:**

- ✓ MON: Mostly Sunny Skies
- ✓ TUE: Mostly Sunny skies
- ✓ WED: Mostly Sunny skies
- ✓ THU: Partly Sunny skies
- ✓ FRI: Partly Cloudy skies

#### Winds:

✓ Sustained winds of 10-20 mph and gusts of 25-35mph throughout the weekend and beginning of next week