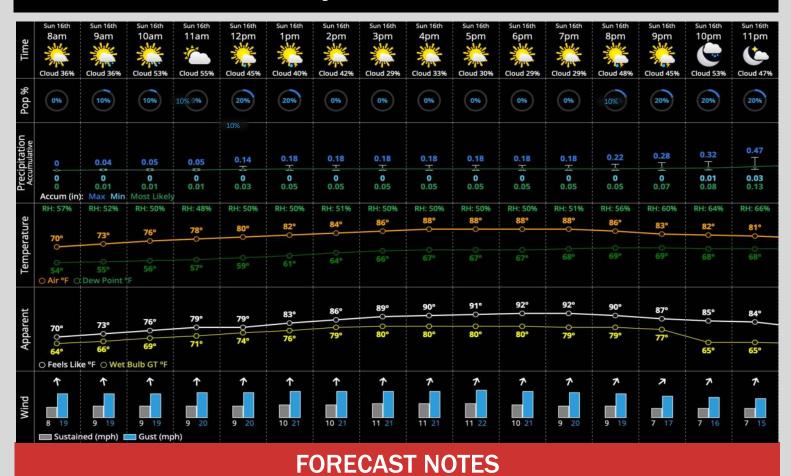

# **Hour by Hour Forecast:**

### **Temperatures:**

✓ Temps will be in the upper 80s F today.

### **Wind/Clouds:**

- ✓ Decreasing clouds into the afternoon until cloud coverage increases heading into the evening.
- ✓ Wind Speed: 10-15 MPH with Gusts of 20-30 MPH
- ✓ Wind Direction: Winds will be blowing from 1<sup>st</sup> base line to LF

## **Today's Precipitation Chances:**

Isolated rain chances throughout the morning ( $\sim$ 9 AM – 1 PM) and late evening ( $\sim$ 8 PM – 12 AM).

### **Rain Totals:**

Better potential for ISO AM/early PM rain chances with potential for trace – 0.25". While very low confidence exists, a secondary wave of shows and storms are possible in the late evening with potential for an additional 0.50" – 1.00", perhaps more in thunderstorms.

## **Dew/Frost:**

Wet soils are likely from passing rain showers and thunderstorms (more likely scenario). Should rain chances miss, light dew is still possible.