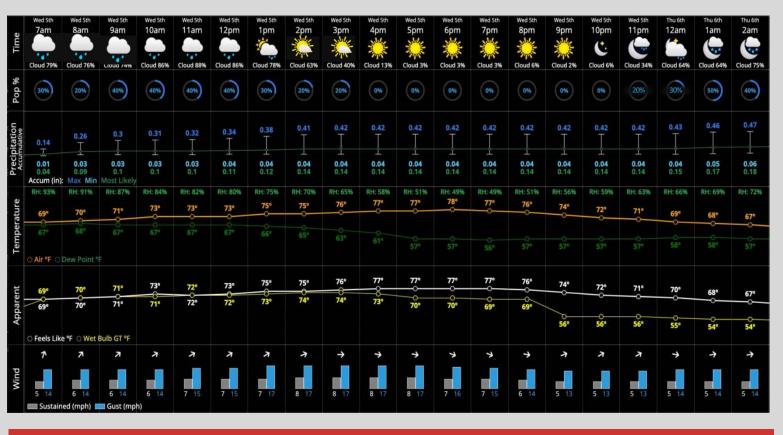

# Hour by Hour Forecast:

### FORECAST NOTES

### **Temperatures:**

- ✓ Temps will be in the upper 70s F today.
  Wind/Clouds:
- Expect clouds during the AM hours with PM sunshine
- ✓ Wind Speed: 10-15 MPH sustained with gusts 15-25 MPH possible through the AM calming during the evening.
- ✓ <u>Wind Direction:</u> Winds will be blowing from Home to CF during the AM and will shift to the 3B line to RF this PM

## **Today's Precipitation Chances:**

Expecting showers to linger through the morning hours. The bulk of activity wraps up by 11am, However a stray shower could linger until 1pm. Chances will return towards the late evening hours, beginning 11pm lasting through 2-3am THU morning.

### Rain Totals:

Currently favoring ~0.10" throughout the day

### Dew/Frost:

Grass THU AM will likely still be wet from rain WED evening into THUR early morning.