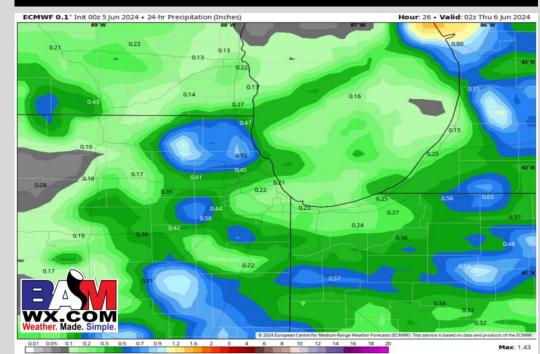

### Rainfall Totals: Next 7 Days

### Rain Totals:

Currently favoring ~0.10" throughout the day