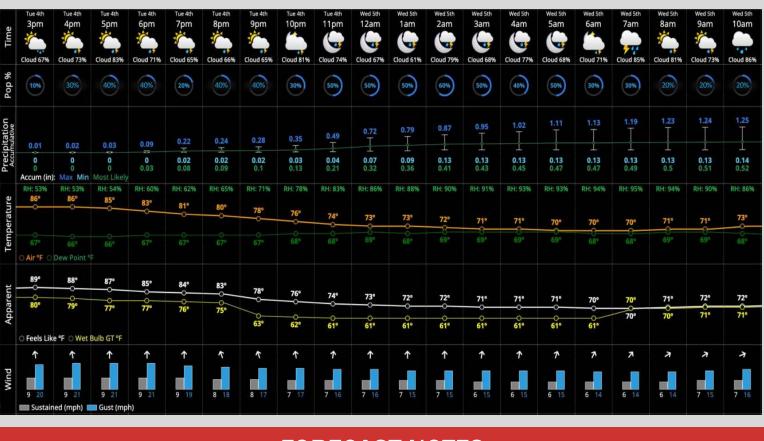

## Hour by Hour Forecast:

## **Today's Precipitation Chances:**

Showers and thunderstorms will move into the area ahead of gametime. Chances will begin as early as 4pm. A storm or two cannot be ruled out following the first pitch but chances will increase throughout game time. Any storm can bring cloud to ground lightning and strong winds 45mph or greater. Following game time more rounds of showers storms will be possible through WED morning.

## Rain Totals:

Currently favoring AT LEAST 0.5" but multiple rounds of storms could bring over 1.0"

### **Temperatures:**

✓ Temps will be in the low 80s today.

## Wind/Clouds:

- $\checkmark\,$  Expect increasing clouds through the day
- ✓ Wind Speed: 10-15 MPH sustained with gusts 20-25 MPH possible through the day.
- Wind Direction: Winds will be blowing from the 1<sup>st</sup> Base line to LF this afternoon and then shift to RF into LF during game time