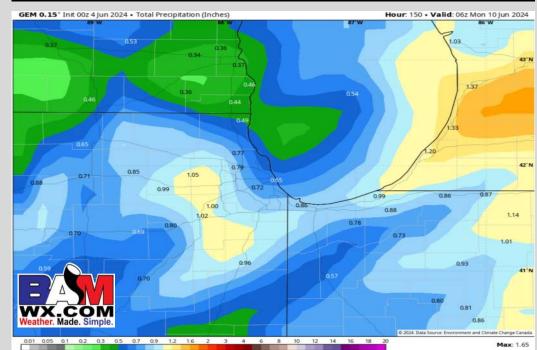

#### **Rainfall Totals: Next 7 Days**

## Rain Totals:

Currently favoring AT LEAST 0.5" but multiple rounds of storms could bring over 1.0"