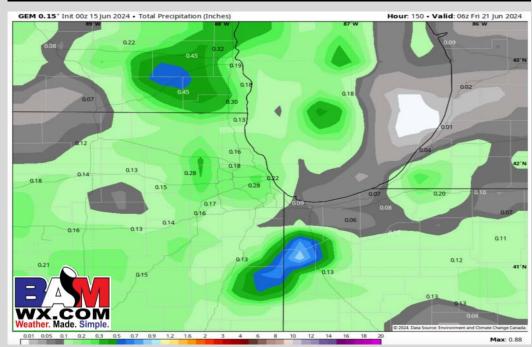

| 0%                 | 0%                         | 0%                 | 0%                  |
|                  | lce                   | 0                             | 0                           | 0                              | 0                           | 0                              | 0                              | 0                  | 0                          | 0                  | 0                   |
|                  | RH %                  | 57%                           | 48%                         | 53%                            | 62%                         | 63%                            | 62%                            | 63%                | 61%                        | 64%                | 67%                 |

### Rainfall Totals: Next 7 Days



## **NEXT 5 DAYS: IMPORTANT FORECAST NOTES:**

- ✓ <u>SUN:</u> Mainly dry conditions but a stray EVE shower cannot be ruled out
- ✓ <u>MON/TUE</u>: Isolated PM pop ups possible but more dry time than wet
- ✓ <u>WED/THU</u>: Isolated PM pop ups possible but more dry time than wet

### **Temperatures:**

 ✓ High Heat is expected over the next week with temperatures in the 90's SUN through THU

### Wind Direction for Gametime (SAT):

 ✓ Winds will be blowing from Right Field to Left Field

#### Clouds:

- ✓ SUN: Mainly Clear Skies
- ✓ MON: Mostly Sunny skies
- ✓ TUE: Mostly Sunny skies
- ✓ WED: Mostly Sunny skies
- ✓ THU: Mostly Sunny skies

### Winds:

 Sustained winds of 10-20 mph and gusts of 25-35mph throughout the weekend and beginning of next week