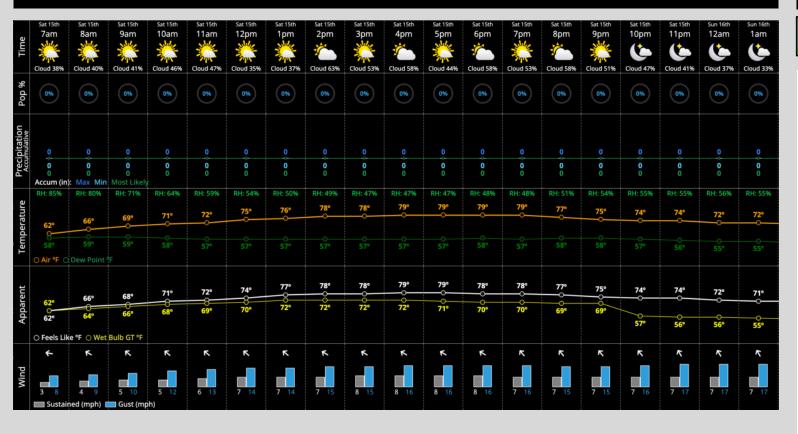

# Hour by Hour Forecast:

## **Today's Precipitation Chances:**

Dry conditions are expected throughout the day today

## <u>Rain Totals:</u>

No rainfall is expected today

## Dew/Frost:

Dew and damp grounds not likely

## **Temperatures:**

✓ Temps will be in the mid 80s F today.

## Wind/Clouds:

- ✓ Mostly Sunny Skies with thin upper-level clouds
- ✓ Wind Speed: 10-15 MPH with Gusts of 20-30 MPH
- ✓ <u>Wind Direction:</u> Winds will be blowing from RF to LF