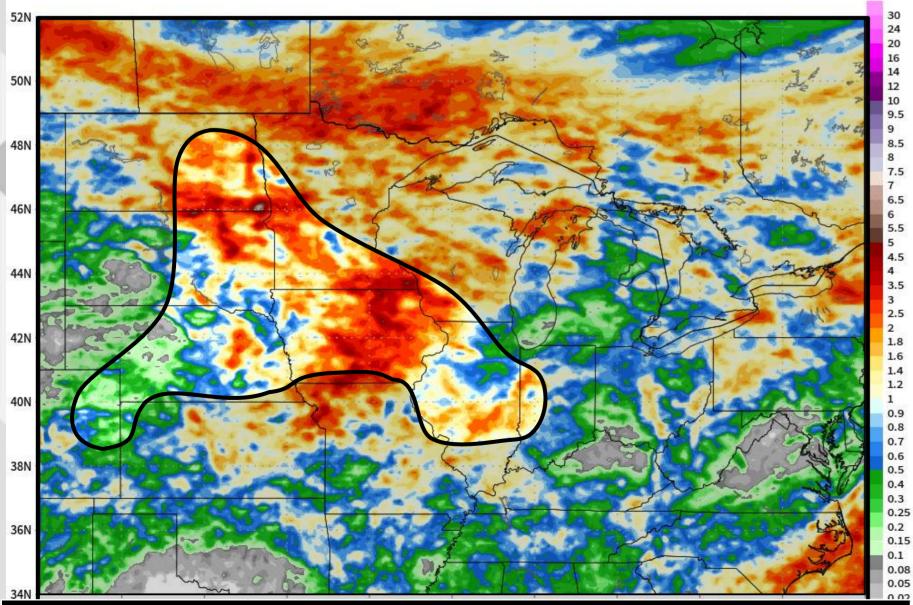

### **7-Day Euro Rainfall Total**

ECMWF 7-DAYS Precipitation [inch] b/t12Z27JUN2024 -- 12Z04JUL2024 Init: 12Z27JUN2024 -- [168] hr --> Valid Thu 12Z04JUL2024

CORN PRODUCTION COUNTIES OF 20,000,000+ BUSHELS AS OF 2020.