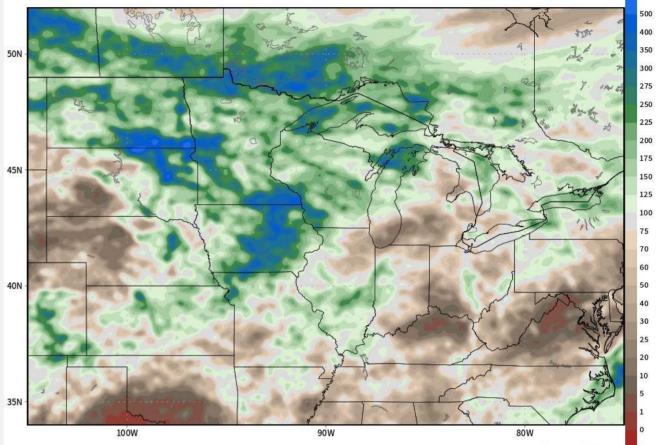

CORN PRODUCTION COUNTIES OF 20,000,000+ BUSHELS AS OF 2020.

ECMWF Total Precipitation Anomaly [% of Normal] Init: 12Z27JUN2024 -- [168] hr --> Valid Thu 12Z04JUL2024

MIN MAX: 0.00 803.61 % AREAL AVG 126 77 %