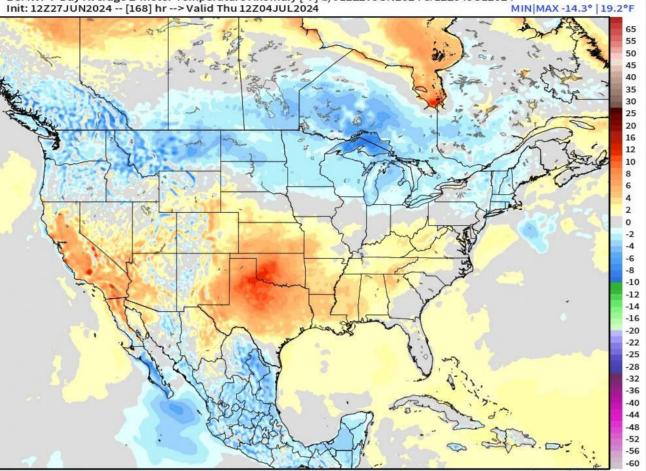

#### **PREPARED BY: John Kemper** ECMWF 7-Day Average 2-meter Temperature Anomaly [°F] b/t 12Z27JUN2024 & 12Z04JUL

**EURO WEEK 1 TEMPS & PRECIP** DEPARTURE **FROM NORMAL** 

MAX: 6.4 inch