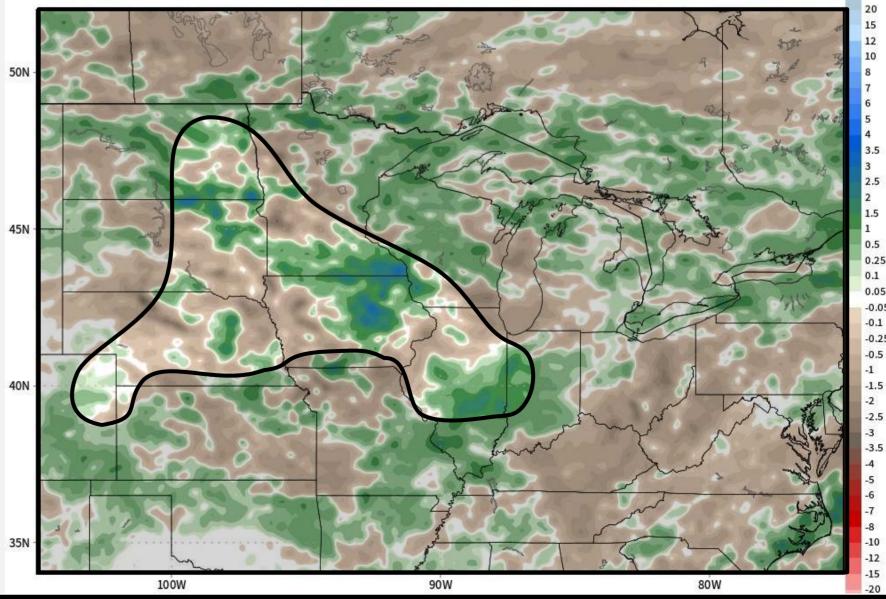

### 7-Day Euro Changes vs. 12 Hrs. Ago

ECMWF HRES Total Precipitation [inches] | Days 0 to 7 | Model Cycle Difference [CURRENT minus 12-h PRIOR] Init: 12Z27JUN2024 -- [168] hr --> Valid Thu 12Z04JUL2024

weathermodels.com

MIN MAX: -4.09 3.84 INCH