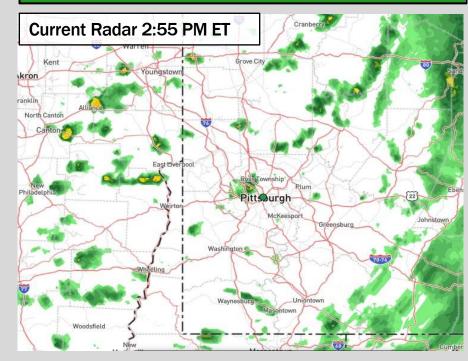

# IMPORTANT FORECAST NOTES (as of 3:00 PM AT, 5/10/24):

- Monitoring now through 6 PM would hold the best scattered light rain showers that will continue to work through the area. Chances will gradually taper off through 8 PM then before dry conditions after 8 PM
- ✓ Lighter totals are expected this evening, with totals of 0.02-0.05" with most cells. Locally higher totals of ~0.1" possible with cells through 6 PM.
- ✓ High temperatures towards gametime reach near 60 F. Low temperatures drop into the mid-40s F SAT AM.
- ✓ Winds will be sustained from the N to NNW at 3 8 mph during game time/overnight. Gusts will seldom exceed 15 mph through 7 PM. Winds to become variable with a S/SW tick into the overnight hours