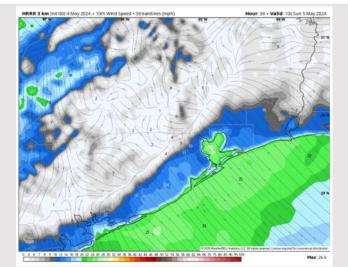

dence is high in widespread coverage. From 4PM – 9PM, scattered storms will be possible. Large hail, gusts of 45-60kts will be concerns in all storms!

Wind: Favoring strong winds to continue out of the SE through 7PM before becoming variable as main front passes over area. N of Morgan's Point: Winds at 5-10kts through much of the day, with an increase to 7-12 kts between 12-6 PM. S of Morgan's Point: Winds at 15-20 kts through 2PM, before slightly decreasing 12 – 16 kts. Non T-Storm gusts of 25-30 kts possible for all Stations through 7PM.

High Temps: N of Morgan's Point: Mid 80s F. S of Morgan's Point: Upper 70s – Low 80s F.

Visibility: Not anticipating any fog risks however visibility may be reduced under heavier pockets of showers.

#### Precip Image: 11 AM CT



Wind Speed 5 AM CT





High Temps Sunday

# Houston Pilots: Mon. 5/6/2024



### **Forecast Discussion**

**Precip:** Outside of a few isolated pop up showers (10%) between 4PM – 8PM, favoring dry conditions.

Wind: Winds will be out of the SE / SSE throughout the day. N of Morgan's Point: Winds at 3 – 9 kts through 8AM, before intensifying to 7 – 12kts for the remainder of the day. S of Morgan's Point: Winds at 13-18 kts for the entire day.

High Temps: N of Morgan's Point: Mid 80s F. S of Morgan's Point: Upper 70s F.

74 • Valid: 202 Mon 6 Ma

Visibility: Not anticipating fog risks for Monday.

**3 PM CT** 

#### Precip Image: 10 AM CT



Wind Speed:



**High Temps** Monday

## Houston Pilots: 5/3/24





- Showers and storms are expected over the next couple of days. Temps are expected to be above normal