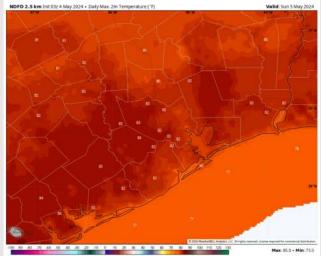

High Temps: N of Morgan's Point: Mid 80s F. S of Morgan's Point: Upper 70s – Low 80s F.

Visibility: Not anticipating any fog risks however visibility may be reduced under heavier pockets of showers.

#### Precip Image: 11 AM CT

Wind Speed 5 AM CT

High Temps Sunday