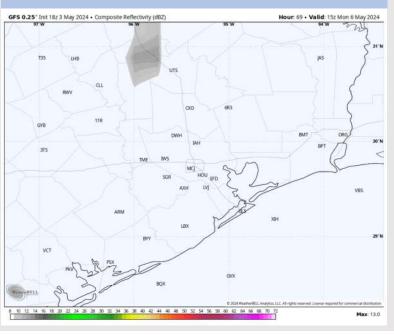

### **Forecast Discussion**

**Precip:** Outside of a few isolated pop up showers (10%) between 4PM – 8PM, favoring dry conditions.

Wind: Winds will be out of the SE / SSE throughout the day. N of Morgan's Point: Winds at 3 – 9 kts through 8AM, before intensifying to 7 – 12kts for the remainder of the day. S of Morgan's Point: Winds at 13-18 kts for the entire day.

#### Precip Image: 10 AM CT

Wind Speed:

**High Temps** Monday