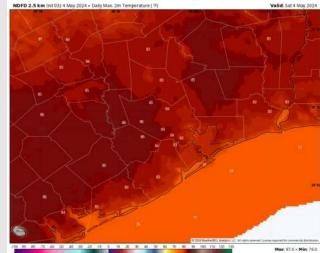

High Temps: N of Morgan's Point: Mid 80s F. S of Morgan's Point: Upper 70s – Low 80s F.

Visibility: Not anticipating any fog risks however visibility may be reduced under heavier pockets of showers.

#### Precip Image: 11 AM CT

Wind Speed 5 AM CT

High Temps Sunday