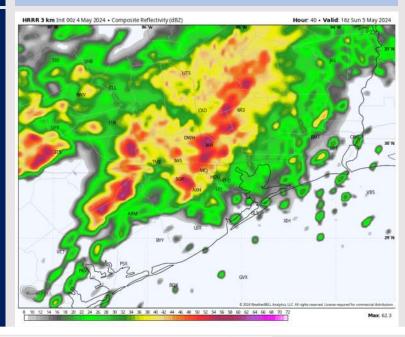

### **Forecast Discussion**

Precip: Several rounds of organized storms to impact all stations from 10AM – 4PM. Confidence is high in widespread coverage. From 4PM – 9PM, scattered storms will be possible. Large hail, gusts of 45-60kts will be concerns in all storms!

#### Precip Image: 11 AM CT

Wind Speed 5 AM CT

High Temps Sunday