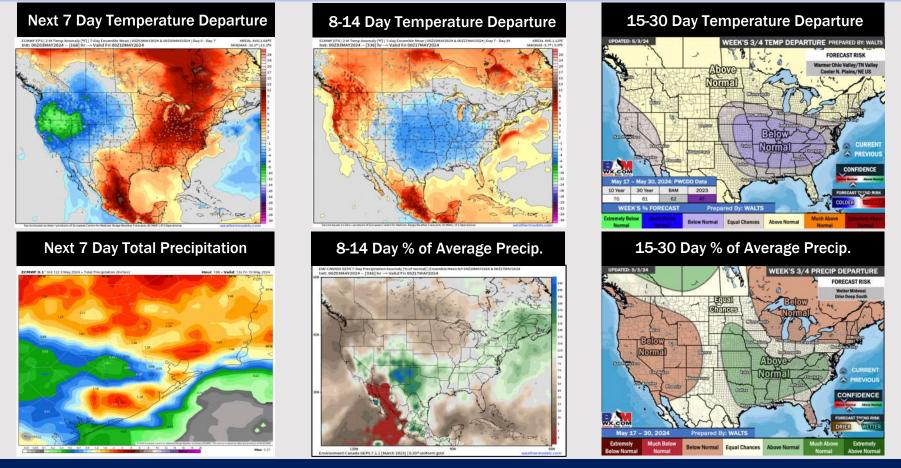

## Houston Pilots: 5/3/24

- Showers and storms are expected over the next couple of days. Temps are expected to be above normal for the week 1 timeframe.
- Near normal precipitation chances are at play during the week 2 timeframe. Temps are expected to be slightly below normal.
- Above normal chances for precipitation are favored in the weeks <sup>3</sup>/<sub>4</sub> timeframe. Temperatures expected to be near normal for the weeks 3 and 4 timeframe.