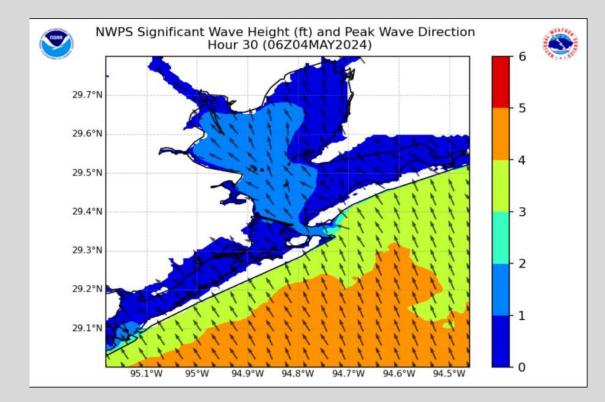

#### **Significant Wave Height Image**

1 AM CT Saturday

Max Wave heights of 3 – 5 Ft will be possible for the Boarding Station and 11/12 through 2AM-CT Saturday Morning. Max wave heights following this period will quickly drop below 3 feet for these stations after **2AM-CT** as winds die down.