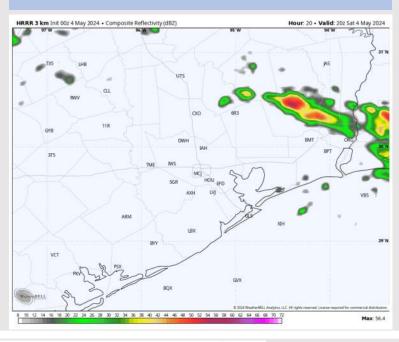

### **Forecast Discussion**

Precip: A few isolated, light showers (very localized downpour) possible between 5AM – 10AM (10% chances). Beyond 10AM through 8PM, a few scattered downpours / storms can't be ruled out, although greater risks will remain to northeast of stations (20%)

#### Precip Image: 3 PM CT

Visibility: Not anticipating any fog concerns for Saturday.

Wind Speed:

**7 PM CT** 

High Temps Today