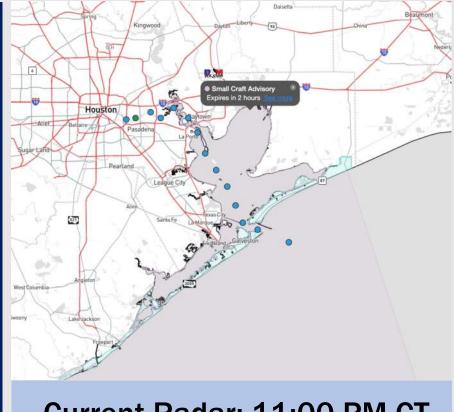

### Current Radar: 11:00 PM CT

As always, please do not hesitate to reach out to us with any forecast questions via the chat option on Clarity or our on-call number, (317)-560-8122 press 1 for forecast questions.