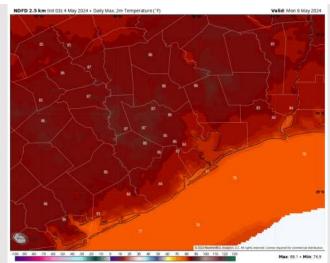

High Temps: N of Morgan's Point: Mid 80s F. S of Morgan's Point: Upper 70s F.

74 • Valid: 202 Mon 6 Ma

Visibility: Not anticipating fog risks for Monday.

**3 PM CT** 

#### Precip Image: 10 AM CT

Wind Speed:

**High Temps** Monday