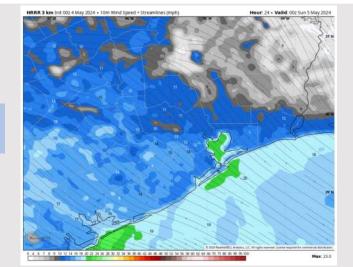

(10% chances). Beyond 10AM through 8PM, a few scattered downpours / storms can't be ruled out, although greater risks will remain to northeast of stations (20%)

Wind: Winds out of SE through Saturday. N of Morgan's Point: Winds at 4-9 kts through 9 AM, increasing to 8-13 kts after that time. Winds calm back to 4-9 kts after 9 PM. S of Morgan's Point: Winds to start the period at 15-20 kts through 5AM before decreasing to 9 -14 kts through 3PM. Beyond 3PM, sustained winds will steadily increase back to 12 – 16 kts. Wind gusts may reach up to 25 kts after 9 AM at times for all stations.

**High Temps:** N of Morgan's Point: Mid-Upper 80s F S of Morgan's Point: Upper 70's.

#### Precip Image: 3 PM CT



Visibility: Not anticipating any fog concerns for Saturday.

Wind Speed:

**7 PM CT** 





High Temps Today

## Houston Pilots: Sun. 5/5/2024



### **Forecast Discussion**

Precip: Several rounds of organized storms to impact all stations from 10AM – 4PM. Confidence is high in widespread coverage. From 4PM – 9PM, scattered storms will be possible. Large hail, gusts of 45-60kts will be concerns in all storms!

Wind: Favoring strong winds to continue out of the SE through 7PM before becoming variable as main front passes over area. N of Morgan's Point: Winds at 5-10kts through much of the day, with an increase to 7-12 kts between 12-6 PM. S of Morgan's Point: Winds at 15-20 kts through 2PM, before slightly decreasing 12 – 16 kts. Non T-Storm gusts of 25-30 kts possible for all Stations through 7PM.

High Temps: N of Morgan's Point: Mid 80s F. S of Morgan's Point: Upper 70s –