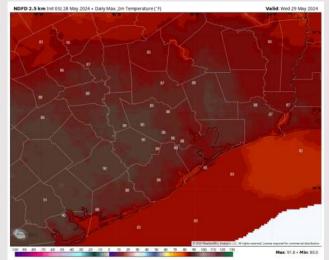

### **Forecast Discussion**

Precip: Anticipating scattered to widespread showers/storms to work in after midnight and continuing through the 10 AM to noon timeframe. Coverage is expected to become more scattered after 12 PM. Wind gusts of 30-40 kts will be possible with strongest storms before 12 PM

### Precip Image: 5 AM CT