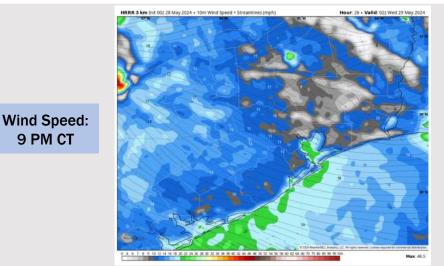

### **Forecast Discussion**

**9 PM CT** 

Precip: Isolated (10%) pockets of light showers/drizzle for all stations after 12 PM, however greater risk for rain to remain N of Stations.

Wind: Winds will be out of E/SE throughout the day. N of Morgan's Point: Winds will be at 3-8 kts through 11 AM, increasing to 9-14 kts after that time. S of Morgan's Point: Winds will be at 3-8 kts through 10 AM, gradually increasing after that time and settling at 10-15 kts by 3 PM. Winds then increase again to 15-20 kts after 9 PM. Wind gusts of 18-23 kts possible after 11 AM.

Wind: Winds out of the S/SE throughout Wednesday. N of Morgan's Point: Winds at 8-13 kts through 1 PM, before decreasing to 5-10 kts. S of Morgan's Point: Winds at 17-22 kts during the AM hours on Wednesday before decreasing gradually to 11-16 kts by 2 PM and for the rest of the day. 20-25 kts wind gusts possible at all stations through 12 PM.