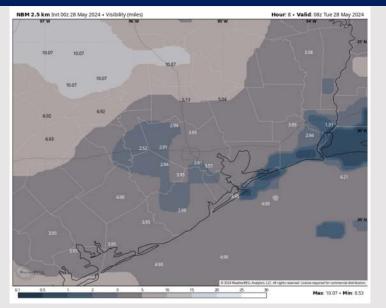

### 8 AM CT TUE VISIBILITY

### Confidence

- Hazy conditions / a low cloud deck is continuing to reduce visibility down to 2 – 5 miles this evening.
- Stations south of Morgan's Point are at the greatest risk for seeing visibility around 2 – 3 miles while stations north of Morgan's Point will see visibility of 3 – 4 miles.
- Expecting this risk for slightly reduced visibility will linger through approx. 10 AM CT TUE. Winds becoming slightly elevated may assist in breaking up the haze.
- The risk for visibility dropping to below 2 miles is very low however cannot 100% be ruled out in a very isolated fashion.

High Temps: N of Morgan's Point: Low 90s F S of Morgan's Point: Mid-Upper 80s F.

Visibility: Hazy / misty conditions may reduce visibility to 2 – 4 miles at times throughout the AM.