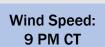

Wind: Winds out of the S/SE throughout Wednesday. N of Morgan's Point: Winds at 8-13 kts through 1 PM, before decreasing to 5-10 kts. S of Morgan's Point: Winds at 17-22 kts during the AM hours on Wednesday before decreasing gradually to 11-16 kts by 2 PM and for the rest of the day. 20-25 kts wind gusts possible at all stations through 12 PM.