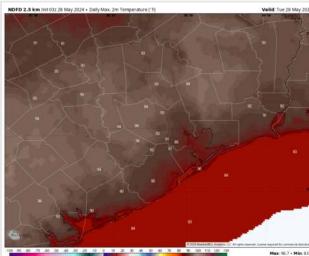

#### **High Temps** Today

High Temps: N of Morgan's Point: Low 90s F S of Morgan's Point: Mid-Upper 80s F.

Visibility: Hazy / misty conditions may reduce visibility to 2 – 4 miles at times throughout the AM.