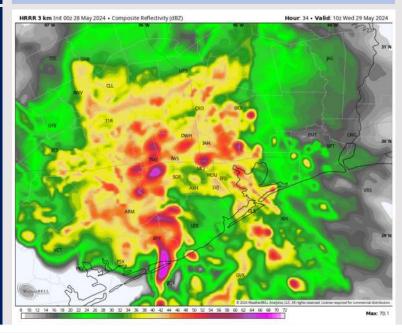

### Precip Image: 5 AM CT

### **Forecast Discussion**

Precip: Anticipating scattered to widespread showers/storms to work in after midnight and continuing through the 10 AM to noon timeframe. Coverage is expected to become more scattered after 12 PM. Wind gusts of 30-40 kts will be possible with strongest storms before 12 PM