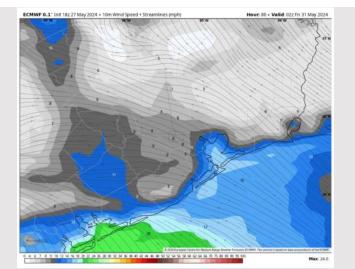

High Temps: N of Morgan's Point: Mid/Upper 80s F. S of Morgan's Point: Low 80s F.