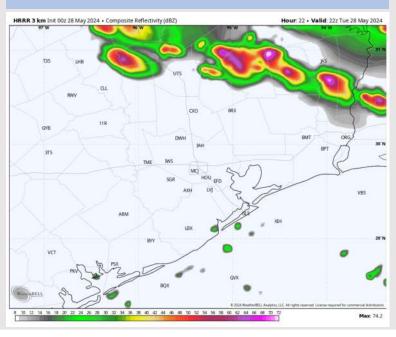

### Precip Image: 5 PM CT

### **Forecast Discussion**

**9 PM CT** 

Precip: Isolated (10%) pockets of light showers/drizzle for all stations after 12 PM, however greater risk for rain to remain N of Stations.

Wind: Winds will be out of E/SE throughout the day. N of Morgan's Point: Winds will be at 3-8 kts through 11 AM, increasing to 9-14 kts after that time. S of Morgan's Point: Winds will be at 3-8 kts through 10 AM, gradually increasing after that time and settling at 10-15 kts by 3 PM. Winds then increase again to 15-20 kts after 9 PM. Wind gusts of 18-23 kts possible after 11 AM.