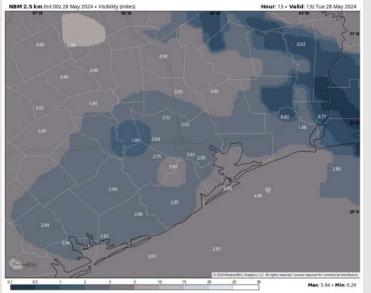

### **3 AM CT TUE VISIBILITY**

| TIMEFRAME<br>DISCUSSED | THREAT |
|------------------------|--------|
| Current – 10 AM CT TUE | LOW    |

### Confidence

- Hazy conditions / a low cloud deck is continuing to reduce visibility down to 2 – 5 miles this evening.
- Stations south of Morgan's Point are at the greatest risk for seeing visibility around 2 – 3 miles while stations north of Morgan's Point will see visibility of 3 – 4 miles.
- Expecting this risk for slightly reduced visibility will linger through approx. 10 AM CT TUE. Winds becoming slightly elevated may assist in breaking up the haze.
- The risk for visibility dropping to below 2 miles is very low however cannot 100% be ruled out in a very isolated fashion.

High Temps: N of Morgan's Point: Low 90s F S of Morgan's Point: Mid-Upper 80s F.

Visibility: Hazy / misty conditions may reduce visibility to 2 – 4 miles at times throughout the AM.