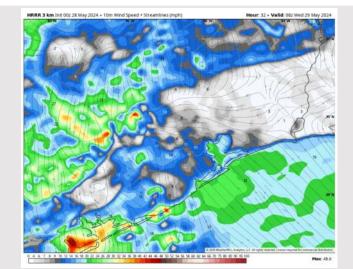

High Temps: N of Morgan's Point: Upper 80s F. S of Morgan's Point: Mid 80s F.

#### High Temps Wednesday