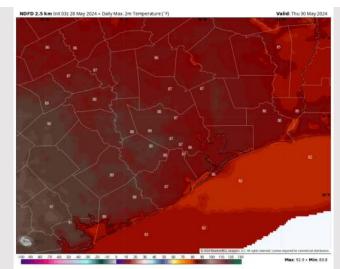

# Houston Pilots: 5/27/24

- Temps are expected to be above normal for the week 1 timeframe. A more active next few days is expected with multiple rain/storm chances.
- Below normal precipitation chances are at play during the week 2 timeframe. Temps are expected to be above normal.
- Below normal chances for precipitation are favored in the weeks <sup>3</sup>/<sub>4</sub> timeframe. Temperatures expected to be much above normal for the weeks 3 and 4 timeframe.