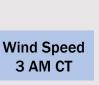

Wind: Winds out of the S/SE throughout Wednesday. N of Morgan's Point: Winds at 8-13 kts through 1 PM, before decreasing to 5-10 kts. S of Morgan's Point: Winds at 17-22 kts during the AM hours on Wednesday before decreasing gradually to 11-16 kts by 2 PM and for the rest of the day. 20-25 kts wind gusts possible at all stations through 12 PM.

### Precip Image: 5 AM CT