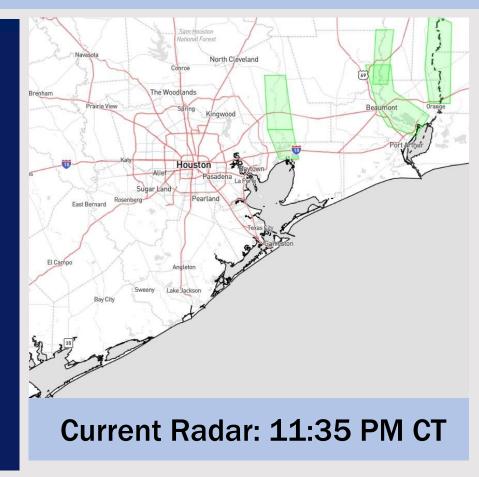

## **Weather Headlines**

- Minor rain chances work in this afternoon, with better coverage of showers/storms starting early WED AM.
- No additional fog concerns over the next few days, however hazy conditions may reduce visibility to 2 – 4 miles at times through this morning.
- Winds will be on the calmer side this morning before starting to become slightly elevated later this evening.

### Confidence

- Hazy conditions / a low cloud deck is continuing to reduce visibility down to 2 – 5 miles this evening.
- Stations south of Morgan's Point are at the greatest risk for seeing visibility around 2 – 3 miles while stations north of Morgan's Point will see visibility of 3 – 4 miles.
- Expecting this risk for slightly reduced visibility will linger through approx. 10 AM CT TUE. Winds becoming slightly elevated may assist in breaking up the haze.
- The risk for visibility dropping to below 2 miles is very low however cannot 100% be ruled out in a very isolated fashion.