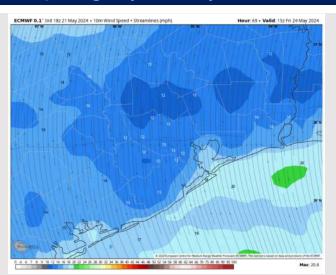

### **Forecast Discussion**

**Precip:** Favoring dry conditions for FRI.

Wind: Winds will remain out of the SE for Friday. N of Morgan's Point: Winds at 8 - 13 kts throughout the day. S of Morgan's Point: Winds at 15 - 20 kts through 4 PM before decreasing to 11-15 kts. Wind gusts of 20-25 kts possible through 6 PM at all stations.

#### Precip Image: 1 PM CT

Wind Speed: 10 AM CT

High Temps Friday