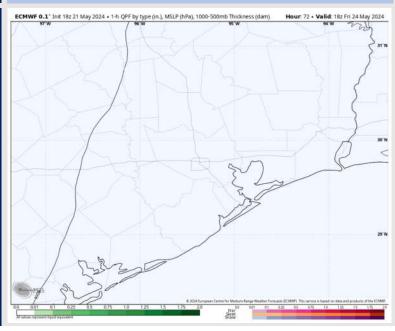

### **Forecast Discussion**

**Precip:** Favoring dry conditions for FRI.

Wind: Winds will remain out of the SE for Friday. N of Morgan's Point: Winds at 8 - 13 kts throughout the day. S of Morgan's Point: Winds at 15 - 20 kts through 4 PM before decreasing to 11-15 kts. Wind gusts of 20-25 kts possible through 6 PM at all stations.

#### Precip Image: 1 PM CT

Wind Speed: 10 AM CT

High Temps Friday