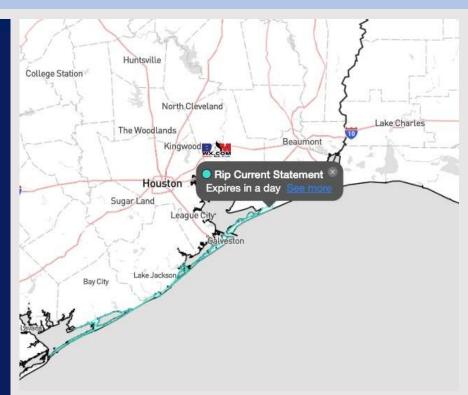

**Current Radar: 1:20 PM CT** 

As always, please do not hesitate to reach out to us with any forecast questions via the chat option on Clarity or our on-call number, (317)-560-8122 press 1 for forecast questions.