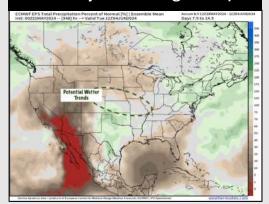

#### 15-30 Day % of Average Precip.

- Some hit/miss showers will come into the area through THU AM. Temps are expected to be above normal for the week 1 timeframe.
- Near normal precipitation chances are at play during the week 2 timeframe. Temps are expected to be near to slightly above normal.
- ➤ Below normal chances for precipitation are favored in the weeks ¾ timeframe. Temperatures expected to be much above normal for the weeks 3 and 4 timeframe.