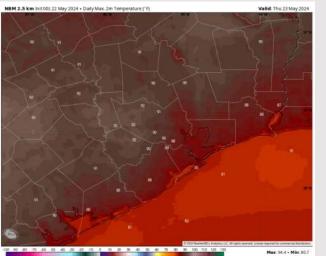

High Temps: N of Morgan's Point: Upper 80s F. S of Morgan's Point: Low/Mid 80s F.

Visibility: Not anticipating fog for THU.

#### Precip Image: 1 AM CT

Wind Speed 7 AM CT

High Temps Thursday