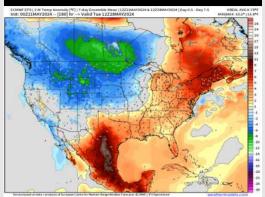

#### **Next 7 Day Temperature Departure**

**Next 7 Day Total Precipitation** 

#### 15-30 Day % of Average Precip.

- Some hit/miss showers will come into the area through THU AM. Temps are expected to be above normal for the week 1 timeframe.
- Near normal precipitation chances are at play during the week 2 timeframe. Temps are expected to be near to slightly above normal.
- ➤ Below normal chances for precipitation are favored in the weeks ¾ timeframe. Temperatures expected to be much above normal for the weeks 3 and 4 timeframe.