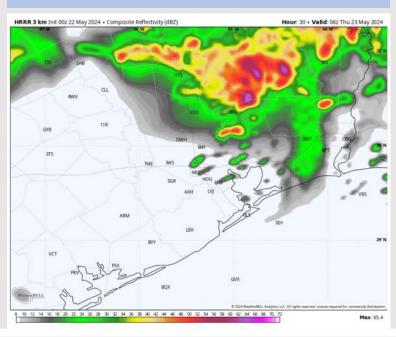

### **Forecast Discussion**

**Precip:** Scattered showers/storms to work through the area until 4 AM THU (better coverage N of All Stations). Favoring dry conditions after this and for the rest of THU.

#### Precip Image: 1 AM CT

Wind Speed 7 AM CT

High Temps Thursday