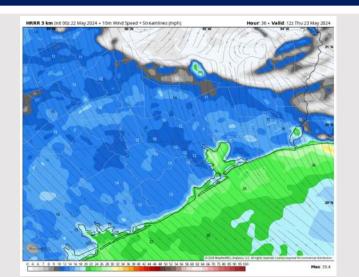

gh Temps Today** 

### Precip Image: 1 PM CT



# Houston Pilots: Thu. 5/23/2024





### **Forecast Discussion**

**Precip:** Scattered showers/storms to work through the area until 4 AM THU (better coverage N of All Stations). Favoring dry conditions after this and for the rest of THU.

Wind: Winds out of the SE throughout the day THU. N of Morgan's Point: Winds at 5-10 kts through 8 AM before increasing to 12-17 kts throughout the rest of the day. S of Morgan's Point: Winds at 19-24 kts throughout the AM hours THU before decreasing to 13-18 kts during the PM. Wind gusts of 25-30 kts possible through 2 PM CT THU.

High Temps: N of Morgan's Point: Upper 80s F. S of Morgan's Point: Low/Mid 80s F.

Visibility: Not anticipating fog for THU.

#### Precip Image: 1 AM CT



Wind Speed 7 AM CT





High Temps Thursday

# Houston Pilots: Fri. 5/24/2024





### **Forecast Discussion**

**Precip:** Favoring dry conditions for FRI.

Wind: Winds will remain out of the SE for Friday. N of Morgan's Point: Winds at 8 - 13 kts throughout the day. S of Morgan's Point: Winds at 15 - 20 kts through 4 PM before decreasing to 11-15 kts. Wind gusts of 20-25 kts possible through 6 PM at all stations.

High Temps: N of Morgan's Point: Low 90s F. S of Morgan's Point: Mid 80s F.

Visibility: Not anticipating any visibility concerns for FRI.

#### Precip Image: 1 PM CT



Wind Speed: 10 AM CT





High Temps Friday

# Houston Pilots: 5/21/24





#### **Next 7 Day Temperature Departure**



**Next 7 Day Total Precipitation** 



#### **8-14** Day Temperature Departure



8-14 Day % of Average Preci