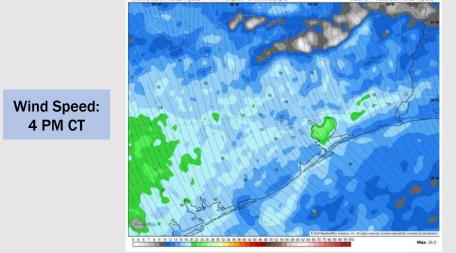

Wind: Winds out of the SE throughout the day THU. N of Morgan's Point: Winds at 5-10 kts through 8 AM before increasing to 12-17 kts throughout the rest of the day. S of Morgan's Point: Winds at 19-24 kts throughout the AM hours THU before decreasing to 13-18 kts during the PM. Wind gusts of 25-30 kts possible through 2 PM CT THU.

#### Precip Image: 1 AM CT

Wind Speed 7 AM CT

High Temps Thursday