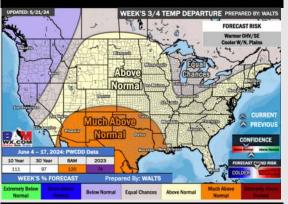

#### 15-30 Day % of Average Precip.

- Some hit/miss showers will come into the area through THU AM. Temps are expected to be above normal for the week 1 timeframe.
- Near normal precipitation chances are at play during the week 2 timeframe. Temps are expected to be near to slightly above normal.
- ➤ Below normal chances for precipitation are favored in the weeks ¾ timeframe. Temperatures expected to be much above normal for the weeks 3 and 4 timeframe.