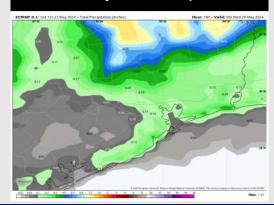

### **Forecast Discussion**

**Precip:** Favoring dry conditions for this morning. Isolated showers to work in after 12 PM with scattered showers/storms after 9 PM. Majority of rain chances to remain N of Stations.

### Precip Image: 1 PM CT