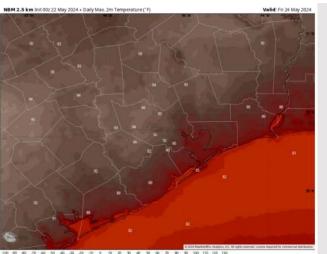

High Temps: N of Morgan's Point: Upper 80s F S of Morgan's Point: Mid-Low 80s F.

Visibility: No visibility concerns for today.

**High Temps Today** 

# Houston Pilots: Fri. 5/24/2024

High Temps: N of Morgan's Point: Low 90s F. S of Morgan's Point: Mid 80s F.

Visibility: Not anticipating any visibility concerns for FRI.