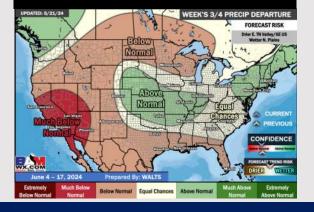

#### 15-30 Day % of Average Precip.

- Some hit/miss showers will come into the area through THU AM. Temps are expected to be above normal for the week 1 timeframe.
- Near normal precipitation chances are at play during the week 2 timeframe. Temps are expected to be near to slightly above normal.
- ➤ Below normal chances for precipitation are favored in the weeks ¾ timeframe. Temperatures expected to be much above normal for the weeks 3 and 4 timeframe.