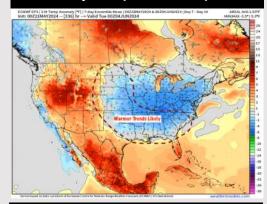

#### **15-30 Day Temperature Departure**

#### 15-30 Day % of Average Precip.

- Some hit/miss showers will come into the area through THU AM. Temps are expected to be above normal for the week 1 timeframe.
- Near normal precipitation chances are at play during the week 2 timeframe. Temps are expected to be near to slightly above normal.
- ➤ Below normal chances for precipitation are favored in the weeks ¾ timeframe. Temperatures expected to be much above normal for the weeks 3 and 4 timeframe.