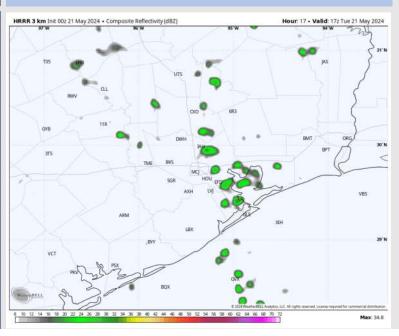

| 4          | 4          | 4          | 4          | 5                   | 9           | 8           |  |

NOTE: This is automated data that may/may not agree with the official BAM thinking that's found on the daily slides. This data should be used as a guide only

# Houston Pilots: Tue. 5/21/2024



### **Forecast Discussion**

Precip: Hit/miss (30%) light showers in play for all stations between 6 AM – 4 PM.

Wind: Winds will remain out of the SE throughout TUE. N of Morgan's Point: Winds 5-10 kts throughout the day with a slight increase to 8-13 kts from 2-8 PM. S of Morgan's Point: Winds at 13-18 kts throughout Tuesday. Wind gusts of 18-23 kts possible throughout the day.

High Temps: N of Morgan's Point: Near 90 F. S of Morgan's Point: Low/Mid 80s F.

### Precip Image: 12 PM CT



### Visibility: No fog is favored for today.





#### High Temps Today

# Houston Pilots: Wed. 5/22/2024



### **Forecast Discussion**

**Precip:** Favoring dry conditions for WED AM. Isolated showers to work in after 12 PM with scattered showers after 9 PM. Majority of rain chances to remain N of Stations.

Wind: Winds will be out of S/SE through 10 PM, becoming variable after that time. N of Morgan's Point: Winds at 4 – 9 kts through 8 AM, increasing to 12-17 kts after that time. S of Morgan's Point: Winds at 15-20 kts throughout the day. Wind gusts of 20-25 kts possible for Stations S of Morgan's Point throughout the day, and for Stations N of Morgan's Point between 8 AM – 9 PM.

High Temps: N of Morgan's Point: Near 90 F S of Morgan's Point: Mid-Low 80s F.

### Precip Image: 9 PM C