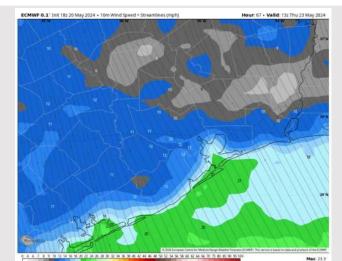

Point: Near 90 F S of Morgan's Point: Mid-Low 80s F.

### Precip Image: 9 PM CT



Visibility: No visibility concerns for Wednesday.

**2 PM CT** 





#### **High Temps** Wednesday

# Houston Pilots: Thu. 5/23/2024



### **Forecast Discussion**

**Precip:** Favoring dry conditions for the AM THU with isolated showers/storms in the PM.

Wind: Winds out of the SE throughout the day THU. N of Morgan's Point: Winds at 12-17 kts throughout the day. S of Morgan's Point: Winds at 19-24 kts throughout the AM hours THU before decreasing to 15-20 kts during the PM. Wind gusts of 25-30 kts possible through 8 AM CT THU.

High Temps: N of Morgan's Point: Upper 80s F. S of Morgan's Point: Low/Mid 80s F.

### Precip Image: 4 PM CT



### Visibility: Not anticipating fog for THU.

Wind Speed

8 AM CT



#### High Temps Thursday

## Houston Pilots: 5/20/24





- Favoring a dry start to the week overall. Minor hit/miss showers will come TUE/WED AM. Temps are expected to be above normal for the week 1 timeframe.
- Below normal precipitation chances are at play during the week 2 timeframe. Temps are expected to be near to slightly above normal.
- Near normal chances for precipitation are favored in the weeks <sup>3</sup>/<sub>4</sub> timeframe. Temperatures expected to be above normal for the weeks 3 and 4 timeframe.