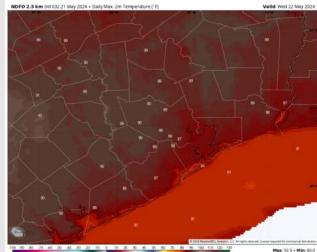

y

# Houston Pilots: Wed. 5/22/2024



### **Forecast Discussion**

**Precip:** Favoring dry conditions for WED AM. Isolated showers to work in after 12 PM with scattered showers after 9 PM. Majority of rain chances to remain N of Stations.

Wind: Winds will be out of S/SE through 10 PM, becoming variable after that time. N of Morgan's Point: Winds at 4 – 9 kts through 8 AM, increasing to 12-17 kts after that time. S of Morgan's Point: Winds at 15-20 kts throughout the day. Wind gusts of 20-25 kts possible for Stations S of Morgan's Point throughout the day, and for Stations N of Morgan's Point between 8 AM – 9 PM.

High Temps: N of Morgan's Point: Near 90 F S of Morgan's Point: Mid-Low 80s F.

### Precip Image: 9 PM CT



Visibility: No visibility concerns for Wednesday.

**2 PM CT** 





#### **High Temps** Wednesday

# Houston Pilots: Thu. 5/23/2024



### **Forecast Discussion**

**Precip:** Favoring dry conditions for the AM THU with isolated showers/storms in the PM.

Wind: Winds out of the SE throughout the day THU. N of Morgan's Point: Winds at 12-17 kts throughout the day. S of Morgan's Point: Winds at 19-24 kts throughout the AM hours THU before decreasing to 15-20 kts during the PM. Wind gusts of 25-30 kts possible through 8 AM CT THU.

High Temps: N of Morgan's Point: Upper 80s F. S of Morgan's Point: Low/Mid 80s F.

### Precip Image: 4 PM CT



### Visibility: Not anticipating fog for THU.

Wind Speed

8 AM CT



#### High Temps Thursday

## Houston Pilots: 5/20/24





- Favoring a dry start to the week overall. Minor hit/miss showers will come TUE/WED AM. Te