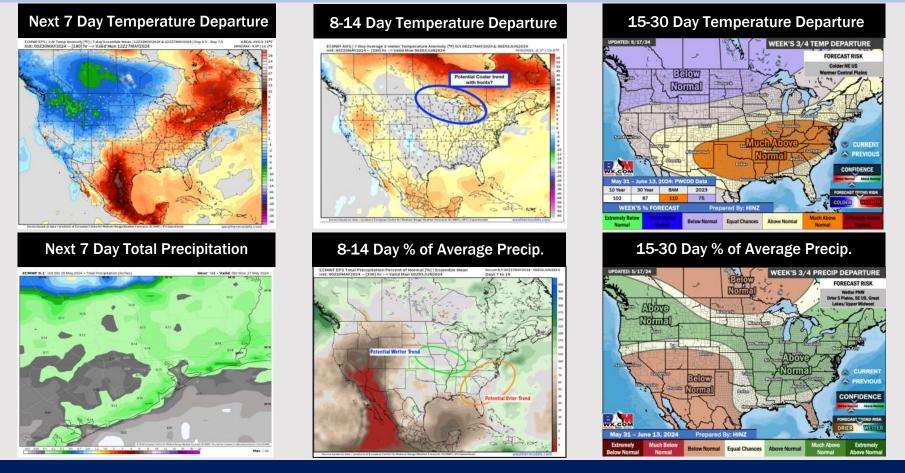

## Houston Pilots: 5/20/24

- Favoring a dry start to the week overall. Minor hit/miss showers will come TUE/WED AM. Temps are expected to be above normal for the week 1 timeframe.
- Below normal precipitation chances are at play during the week 2 timeframe. Temps are expected to be near to slightly above normal.
- Near normal chances for precipitation are favored in the weeks <sup>3</sup>/<sub>4</sub> timeframe. Temperatures expected to be above normal for the weeks 3 and 4 timeframe.