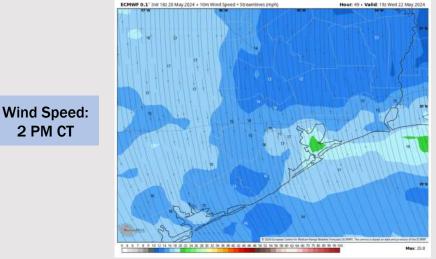

### Precip Image: 9 PM CT

Visibility: No visibility concerns for Wednesday.

**2 PM CT** 