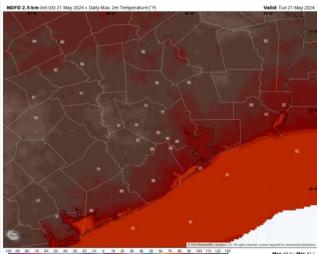

| 5                   | 9           | 8           |  |

NOTE: This is automated data that may/may not agree with the official BAM thinking that's found on the daily slides. This data should be used as a guide only

# Houston Pilots: Tue. 5/21/2024



### **Forecast Discussion**

Precip: Hit/miss (30%) light showers in play for all stations between 6 AM – 4 PM.

Wind: Winds will remain out of the SE throughout TUE. N of Morgan's Point: Winds 5-10 kts throughout the day with a slight increase to 8-13 kts from 2-8 PM. S of Morgan's Point: Winds at 13-18 kts throughout Tuesday. Wind gusts of 18-23 kts possible throughout the day.

High Temps: N of Morgan's Point: Near 90 F. S of Morgan's Point: Low/Mid 80s F.

### Precip Image: 12 PM CT



### Visibility: No fog is favored for today.





#### High Temps Today

# Houston Pilots: Wed. 5/22/2024



### **Forecast Discussion**

**Precip:** Favoring dry conditions for WED AM. Isolated showers to work in after 12 PM with scattered showers after 9 PM. Majority of rain chances to remain N of Stations.

Wind: Winds will be out of S/SE through 10 PM, becoming variable after that time. N of Morgan's Point: Winds at 4 – 9 kts through 8 AM, increasing to 12-17 kts after that time. S of Morgan's Point: Winds at 15-20 kts throughout the day. Wind gusts of 20-25 kts possible for Stations S of Morgan's Point throughout the day, and for Stations N of Morgan's Point between 8 AM – 9 PM.

High Temps: N of Morgan's Point: Near 90 F S of Morgan's Point: Mid-Low 80s F.

### Precip Image: 9 PM CT



Visibility: No visibility concerns for Wednes