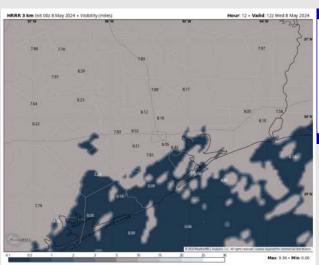

#### **Future Visibility 7 AM CT WED**

#### Confidence

TIMEFRAME THREAT
DISCUSSED

Now - 11 AM WED Low

Above Normal

**Below** 

Norma

- ➤ Confidence overall is on the lower end, however watching for patchy fog / a low cloud deck will be possible this morning through 11 AM, reducing visibilities down to 1 3 miles at times.
- ➤ North of Morgan's Point: The patchy fog risk will be lower for stations N of Morgan's Point however at times stations could see visibility reduced to less than 2 miles, the greatest risk of visibility dropping to 1 mile being between through 6 AM CT this morning.
- ➤ South of Morgan's Point: While conditions do not warrant dense sea fog at this time, a patchy risk for these stations of visibilities as low as 1 3 miles can't be ruled out, with visibility dropping to less than 1 mile at times, the greatest risk being at station 11/12 and the Boarding Station. Model image shown in the top left likely overdone with fog coverage.