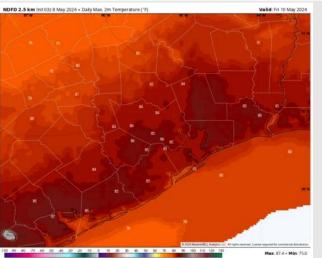

#### Precip Image: 1 PM CT

Wind Speed 11 AM CT

High Temps Today

High Temps: N of Morgan's Point: Upper 80s F. S of Morgan's Point: Low 80s F.

Visibility: Low end risk for some patchy fog / low clouds to linger in the area through 11 AM. Visibility may be reduce to 1 – 3 miles at times with visibility dropping to less than 1 mile at times. Lower confidence on exact patchy coverage at this time.