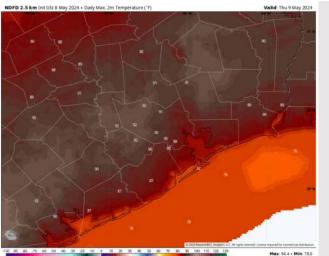

# Houston Pilots: Thu. 5/9/2024

High Temps: N of Morgan's Point: Upper 80s/Near 90 F. S of Morgan's Point: Low 80s F.

Visibility: Patchy fog may develop E and N of stations however not anticipating impacts to stations at this time.