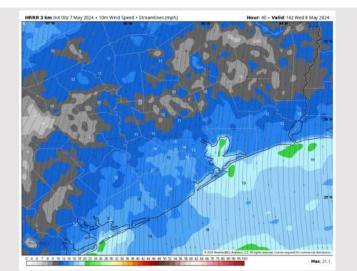

## **Forecast Discussion**

**Precip:** Dry conditions are favored for today.

Wind: Favoring winds to be out of the S/SE. N of Morgan's Point: Winds at 8-13 kts throughout the day WED. S of Morgan's Point: Winds at 12-17 kts through ~5 PM before decreasing to 10-15 kts.

#### Precip Image: 1 PM CT

Wind Speed 11 AM CT

High Temps Today