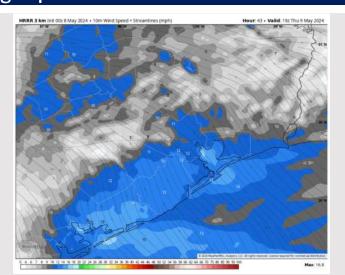

# Houston Pilots: Thu. 5/9/2024

## **Forecast Discussion**

Precip: A low end risk for showers N of Morgan's Point after 5 PM CT on THU, however majority of rain will remain to the N.

Wind: Winds will be out of the SE throughout THU. N of Morgan's Point: Winds at 5-10 kts throughout the day. S of Morgan's Point: Winds at 10-15 kts throughout the day THU outside of a quick decrease to 5-10 kts from 5-10 AM

High Temps: N of Morgan's Point: Upper 80s/Near 90 F. S of Morgan's Point: Low 80s F.

Visibility: Patchy fog may develop E and N of stations however not anticipating impacts to stations at this time.

#### Precip Image: 6 PM CT

Wind Speed: 2 PM CT

High Temps Thursday