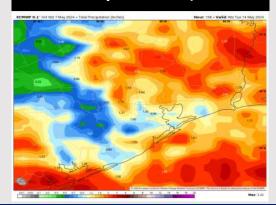

#### Precip Image: 6 PM CT

Wind Speed: 2 PM CT

High Temps Thursday

## **Forecast Discussion**

Precip: A low end risk for showers N of Morgan's Point after 5 PM CT on THU, however majority of rain will remain to the N.

Wind: Winds will be out of the SE throughout THU. N of Morgan's Point: Winds at 5-10 kts throughout the day. S of Morgan's Point: Winds at 10-15 kts throughout the day THU outside of a quick decrease to 5-10 kts from 5-10 AM