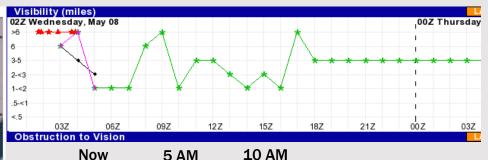

#### Confidence

TIMEFRAME THREAT
DISCUSSED

Now - 11 AM WED Low

Above Normal

**Below** 

Norma

- ➤ Confidence overall is on the lower end, however watching for patchy fog / a low cloud deck will be possible this morning through 11 AM, reducing visibilities down to 1 3 miles at times.
- ➤ North of Morgan's Point: The patchy fog risk will be lower for stations N of Morgan's Point however at times stations could see visibility reduced to less than 2 miles, the greatest risk of visibility dropping to 1 mile being between through 6 AM CT this morning.
- ➤ South of Morgan's Point: While conditions do not warrant dense sea fog at this time, a patchy risk for these stations of visibilities as low as 1 3 miles can't be ruled out, with visibility dropping to less than 1 mile at times, the greatest risk being at station 11/12 and the Boarding Station. Model image shown in the top left likely overdone with fog coverage.

## Houston Pilots Visibility Chart (miles)

## **Forecast Confidence**

Above Normal Below Normal

| Time              | Wed<br>12am | Wed<br>1am | Wed<br>2am | Wed<br>3am | Wed<br>4am | Wed<br>5am | Wed<br>6am | Wed<br>7am | Wed<br>8am | Wed<br>9am | Wed<br>10am | Wed<br>11am | Wed<br>12pm | Wed<br>1pm | Wed<br>2pm | Wed<br>3pm | Wed<br>4pm | Wed<br>5pm | Wed<br>6pm | Wed<br>7pm | Wed<br>8pm | Wed<br>9pm | Wed<br>10pm | Wed<br>11pm |
|-------------------|-------------|------------|------------|------------|------------|------------|------------|------------|------------|------------|-------------|-------------|-------------|------------|------------|------------|------------|------------|------------|------------|------------|------------|-------------|-------------|
| 610 Bridge        | 4           | 3          | 2          | 6          | 6          | 6          | 6          | 6          | 5          | 6          | 9           | 10          | 10          | 10         | 10         | 10         | 10         | 9          | 8          | 6          | 5          | 6          | 6           | 5           |
| Kinder 1          | 4           | 3          | 2          | 6          | 6          | 6          | 6          | 6          | 5          | 6          | 9           | 10          | 10          | 10         | 10         | 10         | 10         | 9          | 6          | 6          | 5          | 6          | 6           | 5           |
| Greens Bayou      | 3           | 3          | 6          | 6          | 6          | 6          | 6          | 5          | 5          | 6          | 9           | 10          | 10          | 10         | 10         | 9          | 9          | 9          | 6          | 5          | 5          | 5          | 5           | 5           |
| Shell Crude       | 3           | 3          | 6          | 6          | 6          | 6          | 6          | 5          | 4          | 6          | 9           | 10          | 10          | 10         | 10         | 9          | 9          | 8          | 6          | 5          | 4          | 5          | 5           | 5           |
| Lynchburg Ferries | 3           | 2          | 6          | 6          | 6          | 6          | 6          | 5          | 4          | 6          | 9           | 10          | 10          | 10         | 10         | 9          | 9          | 9          | 6          | 5          | 5          | 5          | 5           | 5           |
| Exxon 3           | 3           | 2          | 1          | 5          | 6          | 6          | 4          | 2          | 4          | 6          | 9           | 9           | 10          | 10         | 10         | 9          | 9          | 8          | 6          | 5          | 4          | 5          | 5           | 5           |
| Morgans Point     | 4           | 2          | 3          | 6          | 6          | 6          | 4          | 0.8        | 4          | 6          | 9           | 9           | 9           | 10         | 10         | 8          | 8          | 6          | 6          | 5          | 4          | 5          | 5           | 4           |
| 75/76             | 5           | 1          | 6          | 5          | 6          | 6          | 4          | 0.8        | 4          | 6          | 6           | 6           | 6           | 6          | 8          | 8          | 8          | 8          | 9          | 9          | 9          | 8          | 8           | 8           |
| 63/64             | 4           | 1          | 6          | 5          | 6          | 6          | 3          | 2          | 4          | 6          | 5           | 3           | 6           | 6          | 8          | 8          | 7          | 8          | 9          | 9          | 9          | 8          | 8           | 8           |
| 51/52             | 1           | 1          | 4          | 5          | 6          | 3          | 3          | 2          | 2          | 4          | 3           | 3           | 5           | 5          | 8          | 8          | 7          | 8          | 9          | 9          | 9          | 8          | 8           | 8           |
| 37/38             | 1           | 1          | 4          | 5          | 6          | 3          | 0.8        | 2          | 2          | 4          | 2           | 3           | 5           | 4          | 8          | 7          | 8          | 9          | 9          | 9          | 9          | 8          | 8           | 8           |
| 25/26             | 1           | 1          | 4          | 5          | 6          | 3          | 0.8        | 2          | 0.8        | 2          | 2           | 3           | 5           | 4          | 8          | 6          | 8          | 9          | 9          | 9          | 8          | 8          | 8           | 8           |
| 11/12             | 1           | 1          | 4          | 5          | 6          | 2          | 2          | 1          | 0.3        | 1          | 2           | 2           | 3           | 3          | 7          | 6          | 8          | 9          | 9          | 9          | 8          | 8          | 8           | 8           |
| 1 & 2 Bravo       | 2           | 1          | 4          | 5          | 4          | 4          | 2          | 2          | 1          | 2          | 2           | 1           | 3           | 2          | 7          | 8          | 8          | 9          | 9          | 9          | 8          | 8          | 8           | 8           |