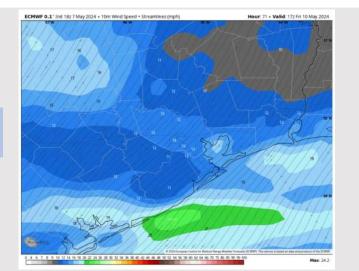

## Houston Pilots: Fri. 5/10/2024

## **Forecast Discussion**

**Precip:** Favoring dry conditions for Friday.

Wind: Winds will quickly shift after midnight to being out of the NE throughout the day on FRI. N of Morgan's Point: Winds at 5-10 kts through 8 AM before increasing to 9-14 kts. Winds remain there through 5 PM before decreasing to 5-10 kts thee rest of the evening' S of Morgan's Point: Winds at 12-17 kts through 5 PM before decreasing to 9-14 kts the rest of the day

High Temps: N of Morgan's Point: Mid 80s F S of Morgan's Point: Low 80's F.

Visibility: Low end risk for some patchy fog to develop after ~9 PM tonight as low clouds move in from the Gulf. Visibility may be reduce to 1 – 3 miles at times. Lower confidence on exact patchy coverage at this time.

#### Precip Image: 12 PM CT

Wind Speed: 12 PM CT

High Temps Friday