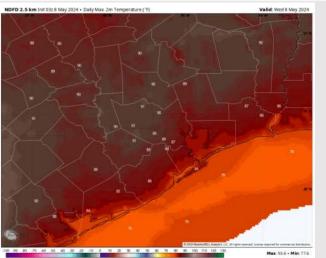

High Temps: N of Morgan's Point: Upper 80s F. S of Morgan's Point: Low 80s F.

Visibility: Low end risk for some patchy fog / low clouds to linger in the area through 11 AM. Visibility may be reduce to 1 – 3 miles at times with visibility dropping to less than 1 mile at times. Lower confidence on exact patchy coverage at this time.

#### Precip Image: 1 PM CT

Wind Speed 11 AM CT

High Temps Today