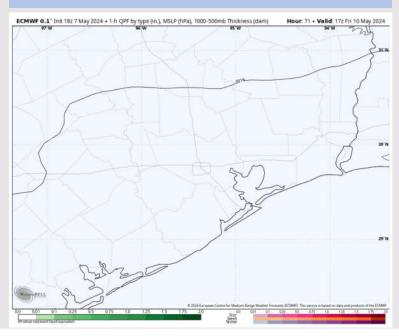

## Houston Pilots: Fri. 5/10/2024

## **Forecast Discussion**

**Precip:** Favoring dry conditions for Friday.

Wind: Winds will quickly shift after midnight to being out of the NE throughout the day on FRI. N of Morgan's Point: Winds at 5-10 kts through 8 AM before increasing to 9-14 kts. Winds remain there through 5 PM before decreasing to 5-10 kts thee rest of the evening' S of Morgan's Point: Winds at 12-17 kts through 5 PM before decreasing to 9-14 kts the rest of the day