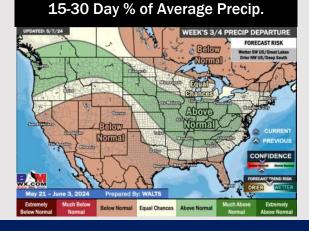

#### **8-14** Day Temperature Departure

8-14 Day % of Average Precip.

- Outside of minor rain chances THU PM, a drier week ahead with next rain chances working in SUN PM. Temps are expected to be slightly above normal for the week 1 timeframe.
- Slightly below normal precipitation chances are at play during the week 2 timeframe. Temps are expected to be near normal.
- ➤ Below normal chances for precipitation are favored in the weeks ¾ timeframe. Temperatures expected to be above normal for the weeks 3 and 4 timeframe.