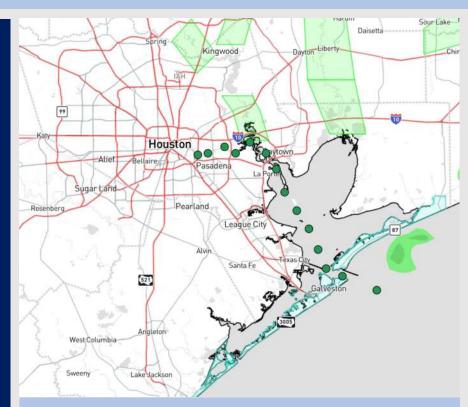

# **Houston Pilots Forecast Package**

Updated: 11:20 PM CT

Tuesday, May 7, 2024

**Forecaster: Jonathan Kipper** 

# Houston Pilots

## **Weather Headlines**

- A drier week ahead outside of minor rain chances THU PM. Next best shower/storm chances move in over the weekend.
- Patchy fog may be possible this morning and THU AM causing visibility to be reduced to 1 – 3 miles at times.
- Winds to continue out of the SE over the next couple of days before shifting out of the NE FRI.



Current Radar: 11:15 PM CT



As always, please do not hesitate to reach out to us with any forecast questions via the chat option on Clarity or our on-call number, (317)-560-8122 press 1 for forecast questions.

# **Houston Pilots Visibility Report**





#### **Future Visibility 7 AM CT WED**

#### **Boarding Station Modeled Visibility**

#### Confidence





TIMEFRAME THREAT
DISCUSSED

Now - 11 AM WED Low

Above Normal

**Below** 

Norma

- ➤ Confidence overall is on the lower end, however watching for patchy fog / a low cloud deck will be possible this morning through 11 AM, reducing visibilities down to 1 3 miles at times.
- ➤ North of Morgan's Point: The patchy fog risk will be lower for stations N of Morgan's Point however at times stations could see visibility reduced to less tha