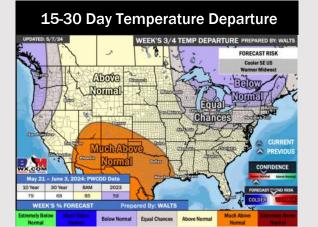

#### **8-14** Day Temperature Departure

8-14 Day % of Average Precip.

- Outside of minor rain chances THU PM, a drier week ahead with next rain chances working in SUN PM. Temps are expected to be slightly above normal for the week 1 timeframe.
- Slightly below normal precipitation chances are at play during the week 2 timeframe. Temps are expected to be near normal.
- ➤ Below normal chances for precipitation are favored in the weeks ¾ timeframe. Temperatures expected to be above normal for the weeks 3 and 4 timeframe.