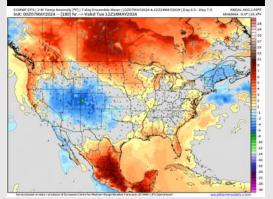

#### **Next 7 Day Temperature Departure**

**Next 7 Day Total Precipitation** 

#### **8-14** Day Temperature Departure

8-14 Day % of Average Precip.

- Outside of minor rain chances THU PM, a drier week ahead with next rain chances working in SUN PM. Temps are expected to be slightly above normal for the week 1 timeframe.
- Slightly below normal precipitation chances are at play during the week 2 timeframe. Temps are expected to be near normal.
- ➤ Below normal chances for precipitation are favored in the weeks ¾ timeframe. Temperatures expected to be above normal for the weeks 3 and 4 timeframe.