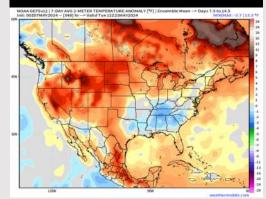

#### **Next 7 Day Temperature Departure**

**Next 7 Day Total Precipitation** 

#### **8-14** Day Temperature Departure

8-14 Day % of Average Precip.

- Outside of minor rain chances THU PM, a drier week ahead with next rain chances working in SUN PM. Temps are expected to be slightly above normal for the week 1 timeframe.
- Slightly below normal precipitation chances are at play during the week 2 timeframe. Temps are expected to be near normal.
- ➤ Below normal chances for precipitation are favored in the weeks ¾ timeframe. Temperatures expected to be above normal for the weeks 3 and 4 timeframe.