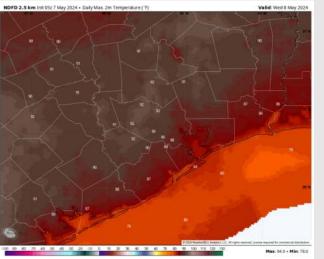

High Temps: N of Morgan's Point: Upper 80s F. S of Morgan's Point: Low 80s F.

Visibility: Not anticipating any fog risks for Wednesday

#### Precip Image: 11 AM CT

Wind Speed 11 AM CT

High Temps Wednesday