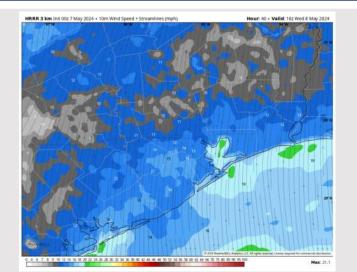

## **Forecast Discussion**

**Precip:** Dry conditions are favored for today.

Wind: Winds out of S/SE throughout the day. N of Morgan's Point: Winds at 6-11 kts throughout the entire day. S of Morgan's Point: Winds at 14-19 kts through 10 AM before decreasing to 12-17 kts the rest of the day. Wind gusts of 22-27 kts S of Morgan's Point will be possible through 10 AM.

#### Precip Image: 2 PM CT

Wind Speed: 6 PM CT

High Temps Today