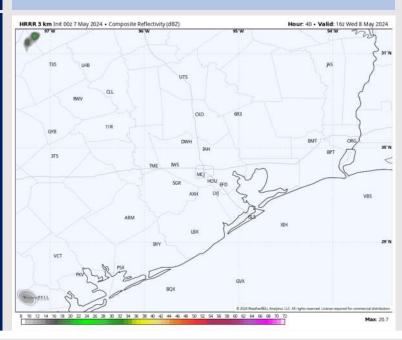

## **Forecast Discussion**

**Precip:** Dry conditions are favored for today.

Wind: Winds out of S/SE throughout the day. N of Morgan's Point: Winds at 6-11 kts throughout the entire day. S of Morgan's Point: Winds at 14-19 kts through 10 AM before decreasing to 12-17 kts the rest of the day. Wind gusts of 22-27 kts S of Morgan's Point will be possible through 10 AM.

#### Precip Image: 2 PM CT

Wind Speed: 6 PM CT

High Temps Today