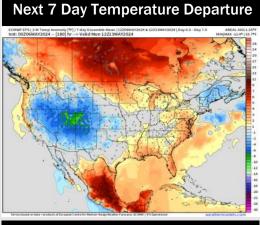

# **Houston Pilots: 5/7/24**

- Outside of minor rain chances THU PM, a drier week ahead with next rain chances working in SUN PM. Temps are expected to be slightly above normal for the week 1 timeframe.
- Slightly above normal precipitation chances are at play during the week 2 timeframe. Temps are expected to be below normal.
- ➤ Above normal chances for precipitation are favored in the weeks ¾ timeframe. Temperatures expected to be near normal for the weeks 3 and 4 timeframe.