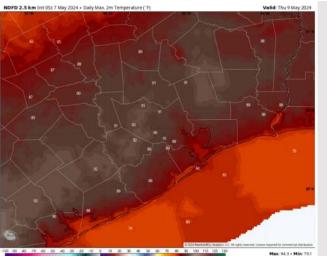

# Houston Pilots: Thu. 5/9/2024

High Temps: N of Morgan's Point: Upper 80s F. S of Morgan's Point: Low 80s F.

Visibility: Not anticipating fog risks Thursday

#### Precip Image: 6 PM CT

Wind Speed: 4 PM CT

High Temps Thursday