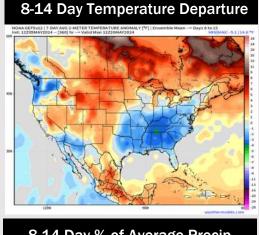

# **Houston Pilots: 5/7/24**

- Outside of minor rain chances THU PM, a drier week ahead with next rain chances working in SUN PM. Temps are expected to be slightly above normal for the week 1 timeframe.
- Slightly above normal precipitation chances are at play during the week 2 timeframe. Temps are expected to be below normal.
- ➤ Above normal chances for precipitation are favored in the weeks ¾ timeframe. Temperatures expected to be near normal for the weeks 3 and 4 timeframe.