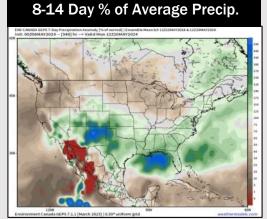

# **Houston Pilots: 5/7/24**

- Outside of minor rain chances THU PM, a drier week ahead with next rain chances working in SUN PM. Temps are expected to be slightly above normal for the week 1 timeframe.
- Slightly above normal precipitation chances are at play during the week 2 timeframe. Temps are expected to be below normal.
- ➤ Above normal chances for precipitation are favored in the weeks ¾ timeframe. Temperatures expected to be near normal for the weeks 3 and 4 timeframe.