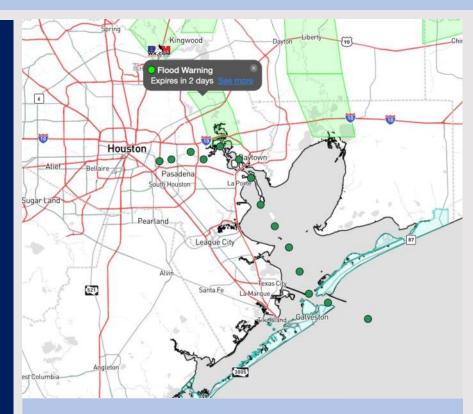

## **Weather Headlines**

- A drier week ahead outside of minor rain chances THU PM
- Not anticipating any fog concerns over the coming days.
- Expecting some gustier winds to continue through the AM hours today S of Morgan's Point.

**Current Radar: 12:40 AM CT** 

As always, please do not hesitate to reach out to us with any forecast questions via the chat option on Clarity or our on-call number, (317)-560-8122 press 1 for forecast questions.