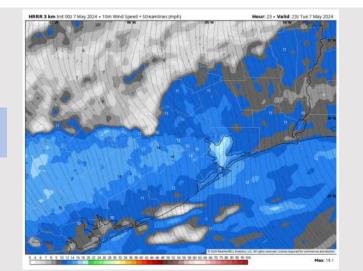

## **Forecast Discussion**

**Precip:** Dry conditions are favored for today.

Wind: Winds out of S/SE throughout the day. N of Morgan's Point: Winds at 6-11 kts throughout the entire day. S of Morgan's Point: Winds at 14-19 kts through 10 AM before decreasing to 12-17 kts the rest of the day. Wind gusts of 22-27 kts S of Morgan's Point will be possible through 10 AM.

#### Precip Image: 2 PM CT

Wind Speed: 6 PM CT

High Temps Today