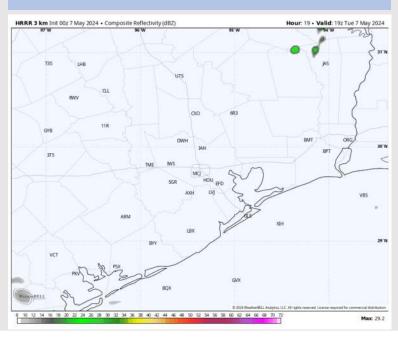

## **Forecast Discussion**

**Precip:** Dry conditions are favored for today.

Wind: Winds out of S/SE throughout the day. N of Morgan's Point: Winds at 6-11 kts throughout the entire day. S of Morgan's Point: Winds at 14-19 kts through 10 AM before decreasing to 12-17 kts the rest of the day. Wind gusts of 22-27 kts S of Morgan's Point will be possible through 10 AM.

#### Precip Image: 2 PM CT

Wind Speed: 6 PM CT

High Temps Today