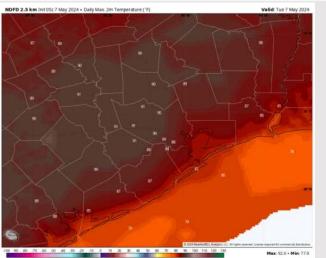

High Temps: N of Morgan's Point: Upper 80s F S of Morgan's Point: Low 80's F.

**Visibility:** Not anticipating any fog concerns for today.

#### Precip Image: 2 PM CT

Wind Speed: 6 PM CT

High Temps Today