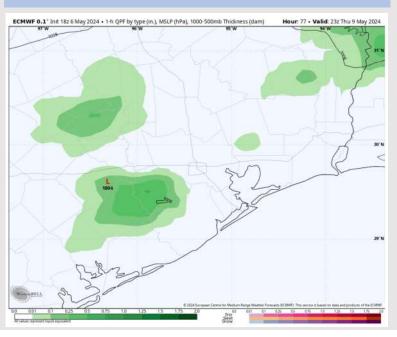

# Houston Pilots: Thu. 5/9/2024

### **Forecast Discussion**

**Precip:** A low end risk for showers N of Morgan's Point after 5 PM CT on THU, however majority of rain will remain to the N

Wind: Winds will be out of the SE throughout THU. N of Morgan's Point: Winds at 5-10 kts throughout the day. S of Morgan's Point: Winds at 10-15 kts throughout the day THU outside of a quick decrease to 5-10 kts from 7-11 AM

#### Precip Image: 6 PM CT

Wind Speed: 4 PM CT

High Temps Thursday