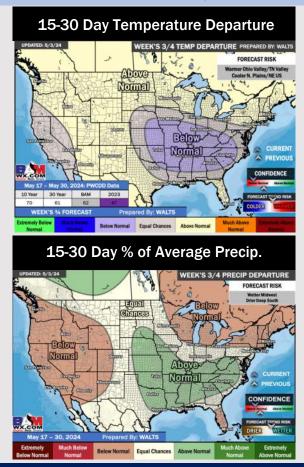

# **Houston Pilots: 5/7/24**

- Outside of minor rain chances THU PM, a drier week ahead with next rain chances working in SUN PM. Temps are expected to be slightly above normal for the week 1 timeframe.
- Slightly above normal precipitation chances are at play during the week 2 timeframe. Temps are expected to be below normal.
- ➤ Above normal chances for precipitation are favored in the weeks ¾ timeframe. Temperatures expected to be near normal for the weeks 3 and 4 timeframe.