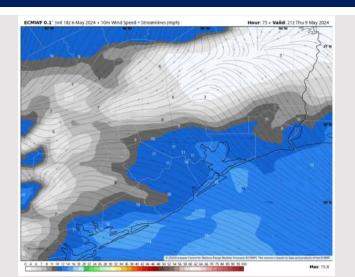

# Houston Pilots: Thu. 5/9/2024

### **Forecast Discussion**

**Precip:** A low end risk for showers N of Morgan's Point after 5 PM CT on THU, however majority of rain will remain to the N

Wind: Winds will be out of the SE throughout THU. N of Morgan's Point: Winds at 5-10 kts throughout the day. S of Morgan's Point: Winds at 10-15 kts throughout the day THU outside of a quick decrease to 5-10 kts from 7-11 AM

#### Precip Image: 6 PM CT

Wind Speed: 4 PM CT

High Temps Thursday