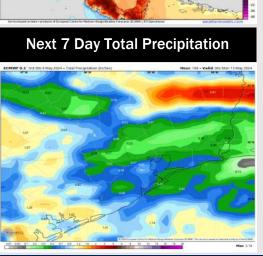

# **Houston Pilots: 5/7/24**

- Outside of minor rain chances THU PM, a drier week ahead with next rain chances working in SUN PM. Temps are expected to be slightly above normal for the week 1 timeframe.
- Slightly above normal precipitation chances are at play during the week 2 timeframe. Temps are expected to be below normal.
- ➤ Above normal chances for precipitation are favored in the weeks ¾ timeframe. Temperatures expected to be near normal for the weeks 3 and 4 timeframe.