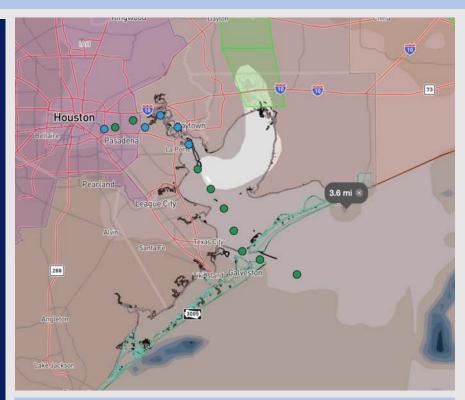

**Current Radar: 7:50 AM CT** 

As always, please do not hesitate to reach out to us with any forecast questions via the chat option on Clarity or our on-call number, (317)-560-8122 press 1 for forecast questions.

#### Confidence

- Hazy conditions / a low cloud deck is reducing visibility down to 2 4 miles this morning across all stations.
- ➤ Stations south of Morgan's Point are at the greatest risk for seeing visibility around 2 3 miles while stations north of Morgan's Point will see visibility of 3 4 miles.
- ➤ Expecting this risk for slightly reduced visibility will linger through approx. 10 AM CT TUE. Winds becoming slightly elevated may assist in breaking up the haze.
- ➤ The risk for visibility dropping to below 2 miles is very low however cannot 100% be ruled out in a very isolated fashion.

# TIMEFRAME THREAT DISCUSSED Current - 10 AM CT TUE LOW