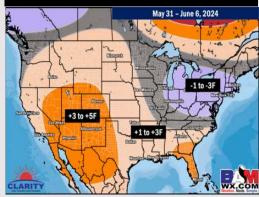

## **Houston Pilots: 5/27/24**

**Next 7 Day Total Precipitation** 

8-14 Day Temperature Departure

8-14 Day % of Average Precip.

- Temps are expected to be above normal for the week 1 timeframe. Next best chance of scattered showers and storms will come late this PM, with minor moisture chance through WED.
- > Below normal precipitation chances are at play during the week 2 timeframe. Temps are expected to be slightly above normal.
- ➤ Below normal chances for precipitation are favored in the weeks ¾ timeframe. Temperatures expected to be much above normal for the weeks 3 and 4 timeframe.