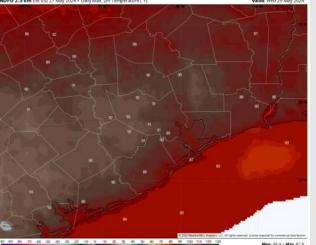

High Temps: N of Morgan's Point: Low 90s F S of Morgan's Point: Mid-Upper 80s F.

**Visibility:** Hazy / misty conditions may reduce visibility to 2 – 4 miles at times throughout the AM on TUE.

#### Precip Image: 1 PM CT

Wind Speed: 3 PM CT

High Temps Tuesday