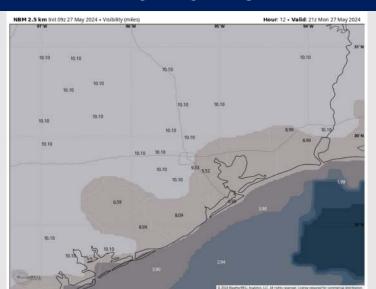

#### **5 PM CT MON VISIBILITY**

#### Confidence

- Hazy conditions / a low cloud deck is reducing visibility down to 2 4 miles this morning across all stations.
- ➤ Stations south of Morgan's Point are at the greatest risk for seeing visibility around 2 3 miles while stations north of Morgan's Point will see visibility of 3 4 miles.
- ➤ Expecting this risk for slightly reduced visibility will linger through approx. 10 AM CT TUE. Winds becoming slightly elevated may assist in breaking up the haze.
- ➤ The risk for visibility dropping to below 2 miles is very low however cannot 100% be ruled out in a very isolated fashion.