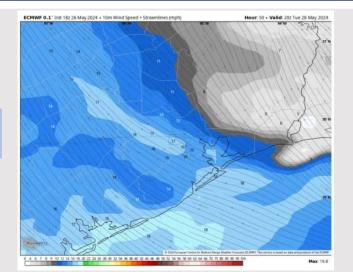

CT





Low Temps TUE AM

## Houston Pilots: Tue. 5/28/2024





### **Forecast Discussion**

**Precip:** Isolated (10%) pockets of light showers/drizzle for Stations N of Morgan's Point between 10 AM and 6 PM.

Wind: Winds will be out of E/SE throughout the day Tuesday. N of Morgan's Point: Winds will be at 3-8 kts through 11 AM, increasing to 9-13 kts after that time. S of Morgan's Point: Winds will be at 3-8 kts through 10 AM, gradually increasing after that time and settling at 10-15 kts by 3 PM. Wind gusts of 18-23 kts possible after 11 AM.

High Temps: N of Morgan's Point: Low 90s F S of Morgan's Point: Mid-Upper 80s F.

**Visibility:** Hazy / misty conditions may reduce visibility to 2 – 4 miles at times throughout the AM on TUE.

#### Precip Image: 1 PM CT



Wind Speed: 3 PM CT





High Temps Tuesday

## Houston Pilots: Wed. 5/29/2024





### **Forecast Discussion**

**Precip:** Anticipating hit/miss (40%) light showers to be in play for all Stations throughout Wednesday.

Wind: Winds out of the S/SE throughout Wednesday. N of Morgan's Point: Winds at 3-8 kts through 11 AM, before increasing to 8-13 kts for the rest of the day. S of Morgan's Point: Winds at 12 - 17 kts throughout Wednesday. 18-23 kts wind gusts possible S of Morgan's Point throughout the day, and N of Morgan's Point after 11 AM.

High Temps: N of Morgan's Point: Low 90s F. S of Morgan's Point: Mid-Upper 80s F.

Visibility: Not anticipating fog for today.

#### Precip Image: 5 PM CT



Wind Speed **7 PM CT** 



**High Temps** Wednesday

## **Houston Pilots: 5/27/24**









**Next 7 Day Total