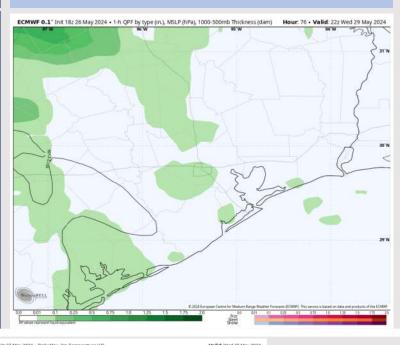

visibility to 2 – 4 miles at times throughout the AM on TUE.

#### Precip Image: 1 PM CT



Wind Speed: 3 PM CT





High Temps Tuesday

## Houston Pilots: Wed. 5/29/2024





### **Forecast Discussion**

**Precip:** Anticipating hit/miss (40%) light showers to be in play for all Stations throughout Wednesday.

Wind: Winds out of the S/SE throughout Wednesday. N of Morgan's Point: Winds at 3-8 kts through 11 AM, before increasing to 8-13 kts for the rest of the day. S of Morgan's Point: Winds at 12 - 17 kts throughout Wednesday. 18-23 kts wind gusts possible S of Morgan's Point throughout the day, and N of Morgan's Point after 11 AM.

High Temps: N of Morgan's Point: Low 90s F. S of Morgan's Point: Mid-Upper 80s F.

Visibility: Not anticipating fog for today.

#### Precip Image: 5 PM CT



Wind Speed **7 PM CT** 



**High Temps** Wednesday

## **Houston Pilots: 5/27/24**









**Next 7 Day Total Precipitation** 



8-14 Day Temperature Departure



8-14 Day % of Average Precip.







- Temps are expected to be above normal for the week 1 timeframe. Next best chance of scattered showers and storms will come late this PM, with minor moisture chance through WED.
- > Below normal precipitation chances are at play during the week 2 timeframe. Temps are expected to be slightly above normal.
- ➤ Below normal chances for precipitation are favored in the weeks ¾ timeframe. Temperatures expected to be much above normal for the weeks 3 and 4 timeframe.