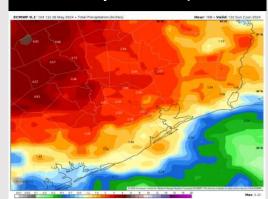

## **Houston Pilots: 5/27/24**

**Next 7 Day Total Precipitation** 

8-14 Day Temperature Departure

8-14 Day % of Average Precip.

- Temps are expected to be above normal for the week 1 timeframe. Next best chance of scattered showers and storms will come late this PM, with minor moisture chance through WED.
- > Below normal precipitation chances are at play during the week 2 timeframe. Temps are expected to be slightly above normal.
- ➤ Below normal chances for precipitation are favored in the weeks ¾ timeframe. Temperatures expected to be much above normal for the weeks 3 and 4 timeframe.