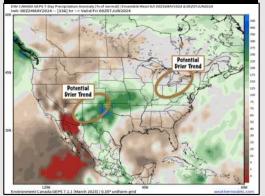

## **Houston Pilots: 5/27/24**

**Next 7 Day Total Precipitation** 

8-14 Day Temperature Departure

8-14 Day % of Average Precip.

- Temps are expected to be above normal for the week 1 timeframe. Next best chance of scattered showers and storms will come late this PM, with minor moisture chance through WED.
- > Below normal precipitation chances are at play during the week 2 timeframe. Temps are expected to be slightly above normal.
- ➤ Below normal chances for precipitation are favored in the weeks ¾ timeframe. Temperatures expected to be much above normal for the weeks 3 and 4 timeframe.