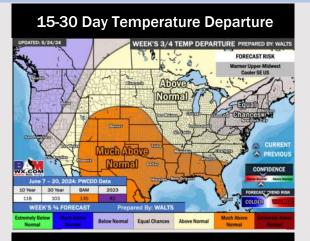

## **Houston Pilots: 5/27/24**

**Next 7 Day Total Precipitation** 

8-14 Day Temperature Departure

8-14 Day % of Average Precip.

- Temps are expected to be above normal for the week 1 timeframe. Next best chance of scattered showers and storms will come late this PM, with minor moisture chance through WED.
- > Below normal precipitation chances are at play during the week 2 timeframe. Temps are expected to be slightly above normal.
- ➤ Below normal chances for precipitation are favored in the weeks ¾ timeframe. Temperatures expected to be much above normal for the weeks 3 and 4 timeframe.