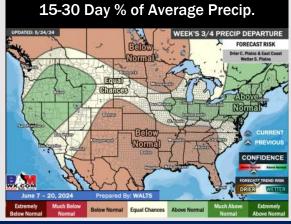

## **Houston Pilots: 5/27/24**

**Next 7 Day Total Precipitation** 

8-14 Day Temperature Departure

8-14 Day % of Average Precip.

- Temps are expected to be above normal for the week 1 timeframe. Next best chance of scattered showers and storms will come late this PM, with minor moisture chance through WED.
- > Below normal precipitation chances are at play during the week 2 timeframe. Temps are expected to be slightly above normal.
- ➤ Below normal chances for precipitation are favored in the weeks ¾ timeframe. Temperatures expected to be much above normal for the weeks 3 and 4 timeframe.