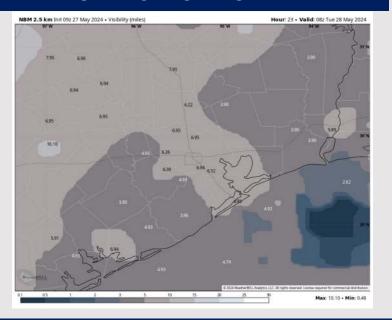

#### **3 AM CT TUE VISIBILITY**

#### Confidence

- Hazy conditions / a low cloud deck is reducing visibility down to 2 4 miles this morning across all stations.
- ➤ Stations south of Morgan's Point are at the greatest risk for seeing visibility around 2 3 miles while stations north of Morgan's Point will see visibility of 3 4 miles.
- ➤ Expecting this risk for slightly reduced visibility will linger through approx. 10 AM CT TUE. Winds becoming slightly elevated may assist in breaking up the haze.
- ➤ The risk for visibility dropping to below 2 miles is very low however cannot 100% be ruled out in a very isolated fashion.