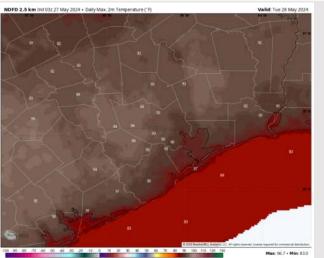

Low Temps: N of Morgan's Point: Upper 70s F. S of Morgan's Point: Low to Mid 80s F.

Visibility: Not anticipating any fog concerns, however hazy conditions/ a low cloud deck is reducing visibility to 2-4 miles.

#### Precip Image: 7 PM CT

Wind Speed: 5 PM CT

Low Temps TUE AM