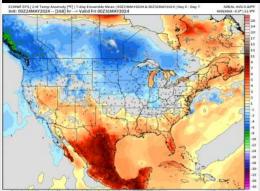

## **Houston Pilots: 5/27/24**

**Next 7 Day Total Precipitation** 

8-14 Day Temperature Departure

8-14 Day % of Average Precip.

- Temps are expected to be above normal for the week 1 timeframe. Next best chance of scattered showers and storms will come late this PM, with minor moisture chance through WED.
- > Below normal precipitation chances are at play during the week 2 timeframe. Temps are expected to be slightly above normal.
- ➤ Below normal chances for precipitation are favored in the weeks ¾ timeframe. Temperatures expected to be much above normal for the weeks 3 and 4 timeframe.