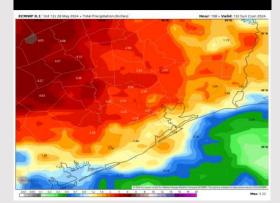

# **Houston Pilots: 5/27/24**

**Next 7 Day Total Precipitation** 

8-14 Day Temperature Departure

May 31 - June 6, 2024

-1 to -3 f

8-14 Day % of Average Precip.

- Temps are expected to be above normal for the week 1 timeframe. Next best chance of scattered showers and storms will come late this PM, with minor moisture chance through WED.
- > Below normal precipitation chances are at play during the week 2 timeframe. Temps are expected to be slightly above normal.
- ➤ Below normal chances for precipitation are favored in the weeks ¾ timeframe. Temperatures expected to be much above normal for the weeks 3 and 4 timeframe.