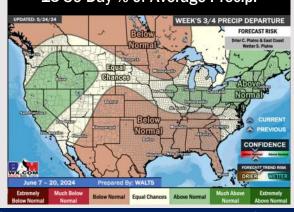

# **Houston Pilots: 5/27/24**

**Next 7 Day Total Precipitation** 

8-14 Day Temperature Departure

May 31 - June 6, 2024

-1 to -3 f

8-14 Day % of Average Precip.

- Temps are expected to be above normal for the week 1 timeframe. Next best chance of scattered showers and storms will come late this PM, with minor moisture chance through WED.
- > Below normal precipitation chances are at play during the week 2 timeframe. Temps are expected to be slightly above normal.
- ➤ Below normal chances for precipitation are favored in the weeks ¾ timeframe. Temperatures expected to be much above normal for the weeks 3 and 4 timeframe.