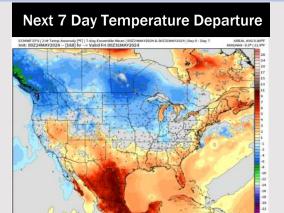

# **Houston Pilots: 5/27/24**

**Next 7 Day Total Precipitation** 

8-14 Day Temperature Departure

May 31 - June 6, 2024

-1 to -3 f

8-14 Day % of Average Precip.

- Temps are expected to be above normal for the week 1 timeframe. Next best chance of scattered showers and storms will come late this PM, with minor moisture chance through WED.
- > Below normal precipitation chances are at play during the week 2 timeframe. Temps are expected to be slightly above normal.
- ➤ Below normal chances for precipitation are favored in the weeks ¾ timeframe. Temperatures expected to be much above normal for the weeks 3 and 4 timeframe.