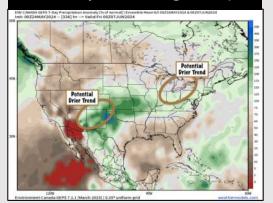

# **Houston Pilots: 5/27/24**

**Next 7 Day Total Precipitation** 

8-14 Day Temperature Departure

May 31 - June 6, 2024

-1 to -3 f

8-14 Day % of Average Precip.

- Temps are expected to be above normal for the week 1 timeframe. Next best chance of scattered showers and storms will come late this PM, with minor moisture chance through WED.
- > Below normal precipitation chances are at play during the week 2 timeframe. Temps are expected to be slightly above normal.
- ➤ Below normal chances for precipitation are favored in the weeks ¾ timeframe. Temperatures expected to be much above normal for the weeks 3 and 4 timeframe.