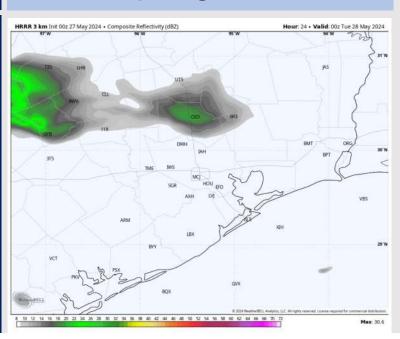

## **Forecast Discussion**

Precip: Favoring dry conditions through 6 PM. Scattered showers will be possible for the remainder of the evening (30% chances).

Wind: Winds will start out of the S/SW before shifting out of the S/SE after 3PM. N of Morgan's Point: Winds at 3-8 kts for the entire day. S of Morgan's Point: Winds at 5-10 kts through 7 AM. From 7 AM – 4 PM, winds will decrease to 3 – 8 kts, then after 4 PM winds will increase to 5-10 kts.

#### Precip Image: 7 PM CT

Wind Speed: 5 AM CT

High Temps Today