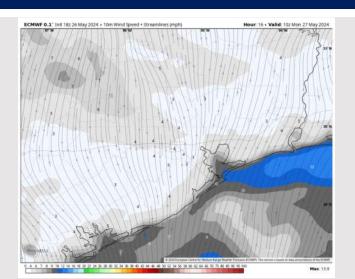

## **Forecast Discussion**

Precip: Favoring dry conditions through 6 PM. Scattered showers will be possible for the remainder of the evening (30% chances).

Wind: Winds will start out of the S/SW before shifting out of the S/SE after 3PM. N of Morgan's Point: Winds at 3-8 kts for the entire day. S of Morgan's Point: Winds at 5-10 kts through 7 AM. From 7 AM – 4 PM, winds will decrease to 3 – 8 kts, then after 4 PM winds will increase to 5-10 kts.

#### Precip Image: 7 PM CT

Wind Speed: 5 AM CT

High Temps Today