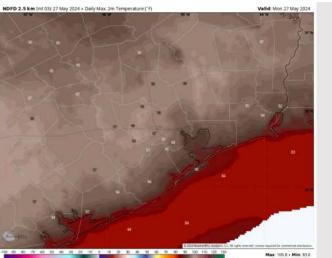

High Temps: N of Morgan's Point: Upper 90s F. S of Morgan's Point: High 80s/Near 90 F.

Visibility: Not anticipating any fog concerns for today, however hazy/misty conditions MON AM can reduce visibility to 3-5 miles.

#### Precip Image: 7 PM CT

Wind Speed: 5 AM CT

High Temps Today