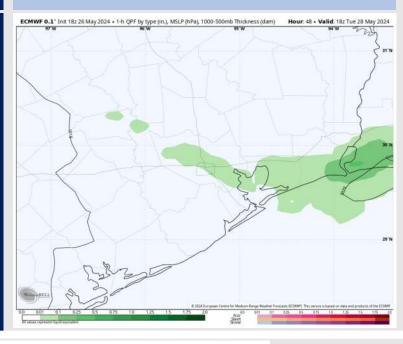

# Houston Pilots: Tue. 5/28/2024

## **Forecast Discussion**

**Precip:** Isolated (10%) pockets of light showers/drizzle for Stations N of Morgan's Point between 10 AM and 6 PM.

Wind: Winds will be out of E/SE throughout the day Tuesday. N of Morgan's Point: Winds will be at 3-8 kts through 11 AM, increasing to 9-13 kts after that time. S of Morgan's Point: Winds will be at 3-8 kts through 10 AM, gradually increasing after that time and settling at 10-15 kts by 3 PM. Wind gusts of 18-23 kts possible after 11 AM.

### Precip Image: 1 PM CT

Wind Speed: **3 PM CT** 

**High Temps Tuesday** 