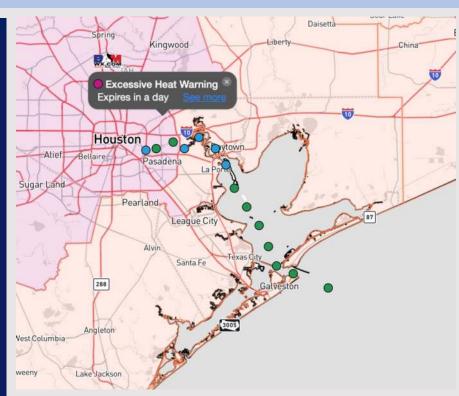

**Current Radar: 10:42 PM CT** 

As always, please do not hesitate to reach out to us with any forecast questions via the chat option on Clarity or our on-call number, (317)-560-8122 press 1 for forecast questions.