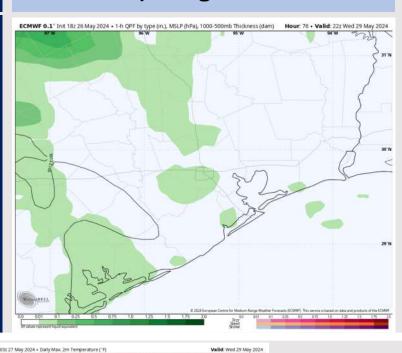

# Houston Pilots: Wed. 5/29/2024

## **Forecast Discussion**

**Precip:** Anticipating hit/miss (40%) light showers to be in play for all Stations throughout Wednesday.

Wind: Winds out of the S/SE throughout Wednesday. N of Morgan's Point: Winds at 3-8 kts through 11 AM, before increasing to 8-13 kts for the rest of the day. S of Morgan's Point: Winds at 12 – 17 kts throughout Wednesday. 18-23 kts wind gusts possible S of Morgan's Point throughout the day, and N of Morgan's Point after 11 AM.

#### Precip Image: 5 PM CT

High Temps Wednesday

Wind Speed 7 PM CT