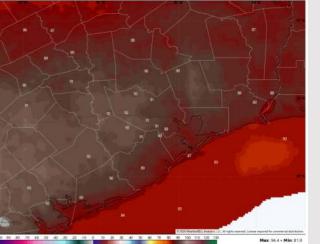

# Houston Pilots: Wed. 5/29/2024

High Temps: N of Morgan's Point: Low 90s F. S of Morgan's Point: Mid-Upper 80s F.

Visibility: Not anticipating fog for today.

#### Precip Image: 5 PM CT

High Temps Wednesday

Wind Speed 7 PM CT