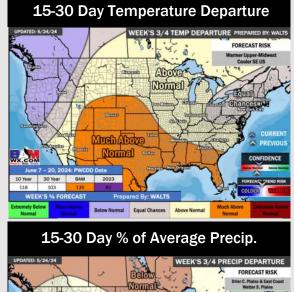

# **Houston Pilots: 5/27/24**

**Next 7 Day Total Precipitation** 

8-14 Day Temperature Departure

May 31 - June 6, 2024

-1 to -3 f

8-14 Day % of Average Precip.

- Temps are expected to be above normal for the week 1 timeframe. Next best chance of scattered showers and storms will come late this PM, with minor moisture chance through WED.
- > Below normal precipitation chances are at play during the week 2 timeframe. Temps are expected to be slightly above normal.
- ➤ Below normal chances for precipitation are favored in the weeks ¾ timeframe. Temperatures expected to be much above normal for the weeks 3 and 4 timeframe.