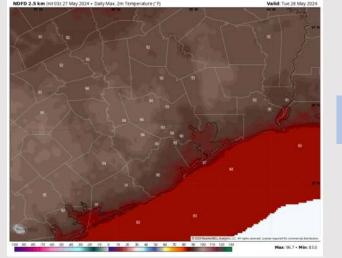

# Houston Pilots: Tue. 5/28/2024

**High Temps:** N of Morgan's Point: Low 90s F S of Morgan's Point: Mid-Upper 80s F.

Visibility: No visibility concerns for Tuesday.

### Precip Image: 1 PM CT

Wind Speed: **3 PM CT** 

**High Temps Tuesday** 