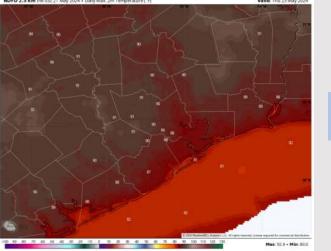

#### Precip Image: 4 PM CT

**High Temps** Thursday

High Temps: N of Morgan's Point: Upper 80s F. S of Morgan's Point: Low/Mid 80s F.

Visibility: Not anticipating fog for THU.

Wind Speed

8 AM CT