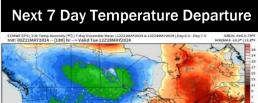

# **Houston Pilots: 5/21/24**

**Next 7 Day Total Precipitation** 

8-14 Day Temperature Departure

8-14 Day % of Average Precip.

- Minor hit/miss showers will come through WED. Temps are expected to be above normal for the week 1 timeframe.
- Near normal precipitation chances are at play during the week 2 timeframe. Temps are expected to be near to slightly above normal.
- Below normal chances for precipitation are favored in the weeks 3/4 timeframe. Temperatures expected to be much above normal for the weeks 3 and 4 timeframe.