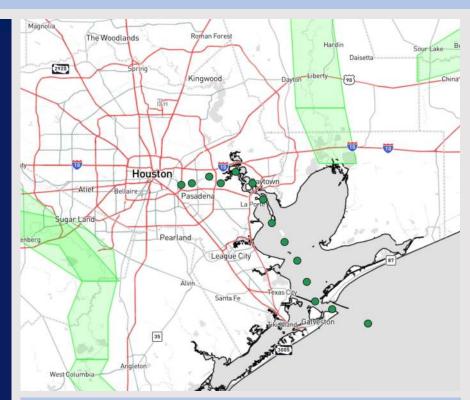

**Current Radar: 1:30 PM CT** 

As always, please do not hesitate to reach out to us with any forecast questions via the chat option on Clarity or our on-call number, (317)-560-8122 press 1 for forecast questions.