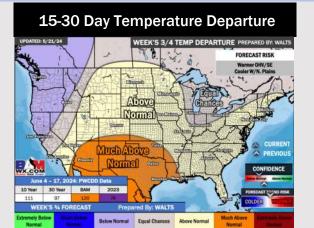

# **Houston Pilots: 5/21/24**

**Next 7 Day Total Precipitation** 

8-14 Day Temperature Departure

8-14 Day % of Average Precip.

- Minor hit/miss showers will come through WED. Temps are expected to be above normal for the week 1 timeframe.
- Near normal precipitation chances are at play during the week 2 timeframe. Temps are expected to be near to slightly above normal.
- Below normal chances for precipitation are favored in the weeks 3/4 timeframe. Temperatures expected to be much above normal for the weeks 3 and 4 timeframe.