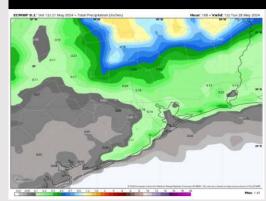

# **Houston Pilots: 5/21/24**

**Next 7 Day Total Precipitation** 

8-14 Day Temperature Departure

8-14 Day % of Average Precip.

- Minor hit/miss showers will come through WED. Temps are expected to be above normal for the week 1 timeframe.
- Near normal precipitation chances are at play during the week 2 timeframe. Temps are expected to be near to slightly above normal.
- Below normal chances for precipitation are favored in the weeks 3/4 timeframe. Temperatures expected to be much above normal for the weeks 3 and 4 timeframe.