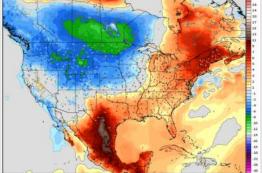

# **Houston Pilots: 5/21/24**

**Next 7 Day Total Precipitation** 

8-14 Day Temperature Departure

8-14 Day % of Average Precip.

- Minor hit/miss showers will come through WED. Temps are expected to be above normal for the week 1 timeframe.
- Near normal precipitation chances are at play during the week 2 timeframe. Temps are expected to be near to slightly above normal.
- Below normal chances for precipitation are favored in the weeks 3/4 timeframe. Temperatures expected to be much above normal for the weeks 3 and 4 timeframe.