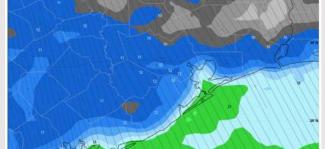

### Precip Image: 12 PM CT

Wind Speed: 2 PM CT

High Temps Wednesday

#### **Forecast Discussion**

**Precip:** Favoring dry conditions for WED AM. Isolated showers to work in after 11 AM with scattered showers after 9 PM. Majority of rain chances to remain N of Stations.