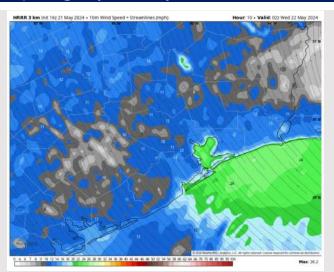

#### **Forecast Discussion**

**Precip:** Hit/miss (30%) showers/storms in play for all stations through 11 PM.

Wind: Winds will remain out of the SE. N of Morgan's Point: Winds at 8 - 13 kts until 7 PM, then after 7 PM winds will decrease to 5 - 10 kts. S of Morgan's Point: Winds at 15 - 20 kts throughout the rest of the PM. Wind gusts of 23 - 28 kts possible throughout the afternoon. A few gusts near 30 kts will be possible at the Boarding Station after 8 PM.

#### Precip Image: 5 PM CT

Wind Speed: 9 PM CT

Low Temps WED AM