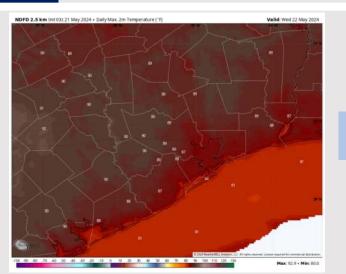

High Temps: N of Morgan's Point: Near 90 F S of Morgan's Point: Mid-Low 80s F.

Visibility: No visibility concerns for Wednesday.

### Precip Image: 12 PM CT

Wind Speed: 2 PM CT

High Temps Wednesday