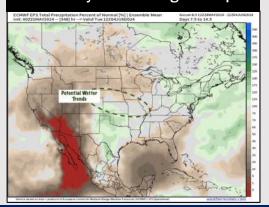

# **Houston Pilots: 5/21/24**

**Next 7 Day Total Precipitation** 

8-14 Day Temperature Departure

8-14 Day % of Average Precip.

- Minor hit/miss showers will come through WED. Temps are expected to be above normal for the week 1 timeframe.
- Near normal precipitation chances are at play during the week 2 timeframe. Temps are expected to be near to slightly above normal.
- Below normal chances for precipitation are favored in the weeks 3/4 timeframe. Temperatures expected to be much above normal for the weeks 3 and 4 timeframe.