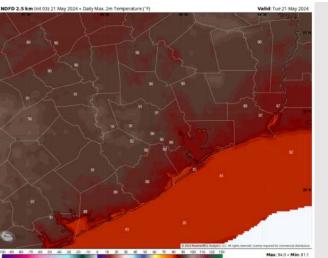

Low Temps: N of Morgan's Point: Upper 70 F. S of Morgan's Point: Near 80 F.

Visibility: Not anticipating any visibility concerns the rest of the day.