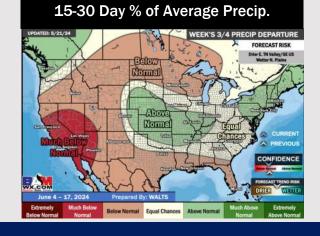

# **Houston Pilots: 5/21/24**

**Next 7 Day Total Precipitation** 

8-14 Day Temperature Departure

8-14 Day % of Average Precip.

- Minor hit/miss showers will come through WED. Temps are expected to be above normal for the week 1 timeframe.
- Near normal precipitation chances are at play during the week 2 timeframe. Temps are expected to be near to slightly above normal.
- Below normal chances for precipitation are favored in the weeks 3/4 timeframe. Temperatures expected to be much above normal for the weeks 3 and 4 timeframe.