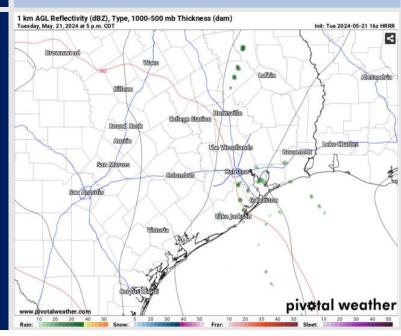

#### **Forecast Discussion**

**Precip:** Hit/miss (30%) showers/storms in play for all stations through 11 PM.

Wind: Winds will remain out of the SE. N of Morgan's Point: Winds at 8 - 13 kts until 7 PM, then after 7 PM winds will decrease to 5 - 10 kts. S of Morgan's Point: Winds at 15 - 20 kts throughout the rest of the PM. Wind gusts of 23 - 28 kts possible throughout the afternoon. A few gusts near 30 kts will be possible at the Boarding Station after 8 PM.

#### Precip Image: 5 PM CT

Wind Speed: 9 PM CT

Low Temps WED AM