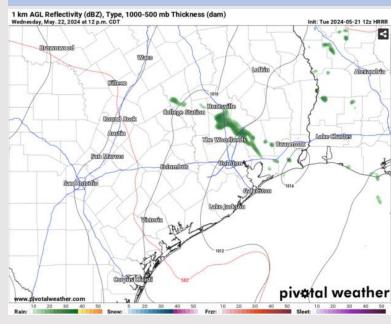

#### **Forecast Discussion**

**Precip:** Favoring dry conditions for WED AM. Isolated showers to work in after 11 AM with scattered showers after 9 PM. Majority of rain chances to remain N of Stations.

### Precip Image: 12 PM CT

Wind Speed: 2 PM CT

High Temps Wednesday