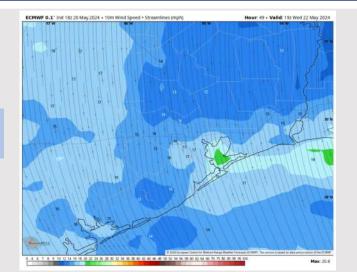

Wind: Winds will be out of S/SE through 10 PM, becoming variable after that time. N of Morgan's Point: Winds at 4 – 9 kts through 8 AM, increasing to 12-17 kts after that time. S of Morgan's Point: Winds at 15-20 kts throughout the day. Wind gusts of 20-25 kts possible for Stations S of Morgan's Point throughout the day, and for Stations N of Morgan's Point between 8 AM – 9 PM.

### Precip Image: 12 PM CT

Wind Speed: 2 PM CT

High Temps Wednesday