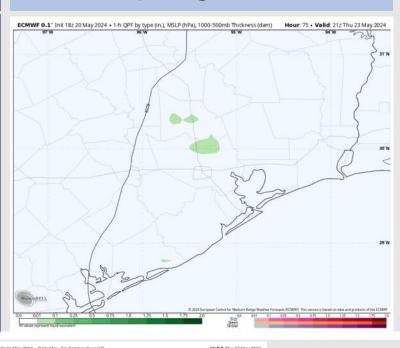

#### Precip Image: 5 PM CT

Wind Speed: 9 PM CT

Low Temps WED AM

#### **Forecast Discussion**

**Precip:** Hit/miss (30%) showers/storms in play for all stations through 11 PM.

Wind: Winds will remain out of the SE. N of Morgan's Point: Winds at 8 - 13 kts until 7 PM, then after 7 PM winds will decrease to 5 - 10 kts. S of Morgan's Point: Winds at 15 - 20 kts throughout the rest of the PM. Wind gusts of 23 - 28 kts possible throughout the afternoon. A few gusts near 30 kts will be possible at the Boarding Station after 8 PM.