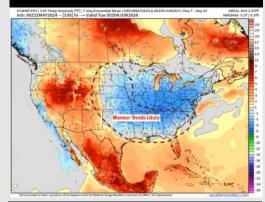

# **Houston Pilots: 5/21/24**

**Next 7 Day Total Precipitation** 

8-14 Day Temperature Departure

8-14 Day % of Average Precip.

- Minor hit/miss showers will come through WED. Temps are expected to be above normal for the week 1 timeframe.
- Near normal precipitation chances are at play during the week 2 timeframe. Temps are expected to be near to slightly above normal.
- Below normal chances for precipitation are favored in the weeks 3/4 timeframe. Temperatures expected to be much above normal for the weeks 3 and 4 timeframe.