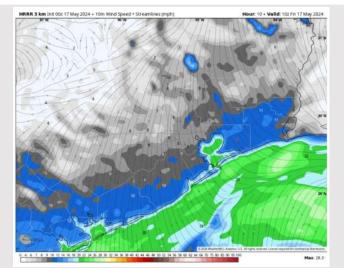

Wind: Winds to become variable just after midnight before settling out of the N/NW by 7 AM. Winds become variable once again after 5 PM. N of Morgan's Point: Winds at 4-9 kts for the day today. S of Morgan's Point: Winds at 19-24 kts quickly decrease to 10-15 kts by 6 AM then 5-10 kts after 10 AM. Thunderstorm wind gusts of 40-50 kts will be possible.