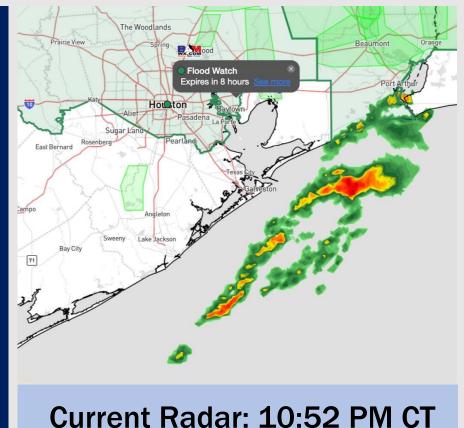

#### Precip Image: 2 PM CT

 BRRR 3 tem Init 182 16 May 2024 • Composite Reflectivity • Precip Type (d82)
 Bur: 25 • Valid: 192 Fri 17 May 2024

 SV
 SV
 SV
 SV

 J
 No
 SV
 SV

 J
 No
 No
 SV

 J
 No
 SV
 <t

Precip: Scattered shower / storm chances will be present for much of the day. Around 6 AM, 20% chances will be on the increase as activity becomes more widespread.
Between 8 – 11 AM, coverage will temporarily decrease. Then after 11 AM through ~6 PM, coverage will again become widespread with moderate to heavy showers / strong storms (strong winds, heavy downpours, lightning and hail all risks).