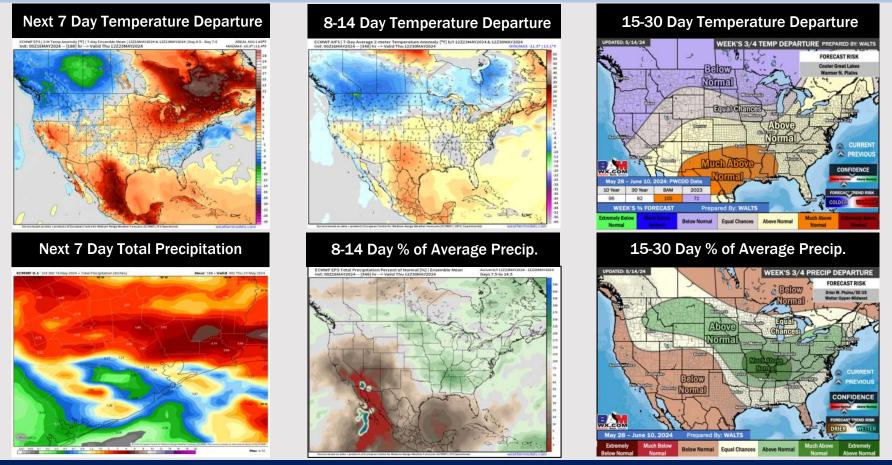

### Houston Pilots: 5/16/24

- The heaviest risk favored to sit just north of stations. Temps are expected to be slightly above normal for the week 1 timeframe.
- Below normal precipitation chances are at play during the week 2 timeframe. Temps are expected to be above normal.
- Below normal chances for precipitation are favored in the weeks <sup>3</sup>/<sub>4</sub> timeframe. Temperatures expected to be much above normal for the weeks 3 and 4 timeframe.