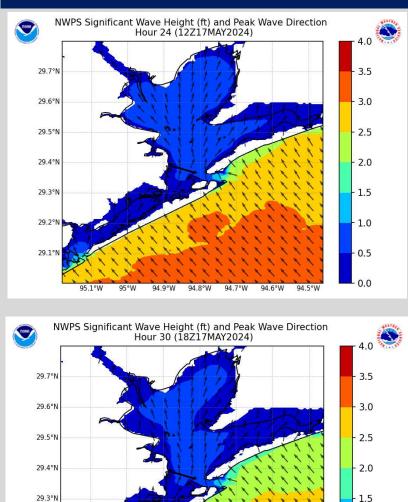

### **Houston Pilots Wave Height Update**

- 1.0

0.5

0.0

94.5°W

#### **Significant Wave Height Image**

29.2°N

29.1°N

#### 7 AM CT FRI

1 PM CT FRI

Wave heights will begin to decrease this evening and into tomorrow morning. By 7AM waves heights favored to be below 4 ft.

By 1PM FRI favoring wave heights to decrease further to below 3 ft for all stations.