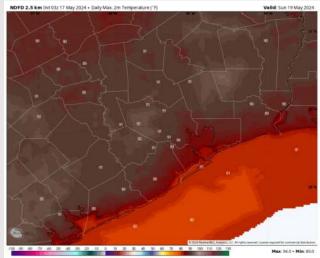

#### **High Temps** Sunday

High Temps: N of Morgan's Point: Low 90s F. S of Morgan's Point: Low/Mid 80s F.

**Visibility:** Monitoring the potential for patchy fog N of Morgan's point between 1AM and 10AM SAT morning.