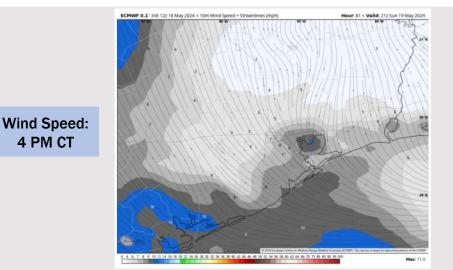

#### Precip Image: 2 AM CT

Wind Speed: 4 PM CT

High Temps Saturday

### **Forecast Discussion**

**4 PM CT** 

**Precip:** Favoring dry conditions throughout the day on Sunday.

Wind: Winds will be variable through 12PM before shifting to be out of the SW for the remainder of the day. N of Morgan's Point: Winds at 3 – 8 kts throughout the day on Sunday. S of Morgan's Point: Winds at 5-10 kts throughout the day on Sunday.