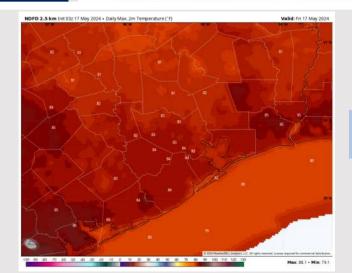

High Temps: N of Morgan's Point: Mid 80s F. S of Morgan's Point: Low/Mid 80s F.

**Visibility:** Not anticipating any fog concerns for today, however, mist/light drizzles will be able to slightly impact visibilities during the early morning hours (before 6AM).

#### High Temps Today