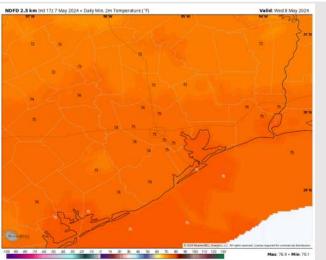

High Temps: N of Morgan's Point: Upper 80s F. S of Morgan's Point: Low 80s F.

Visibility: Low end risk for some patchy fog / low clouds to linger in the area through 11 AM. Visibility may be reduce to 1 – 3 miles at times with visibility dropping to less than 1 mile at times. Lower confidence on exact patchy coverage at this time.

#### Precip Image: 11 AM CT

Wind Speed 11 AM CT

High Temps Wednesday