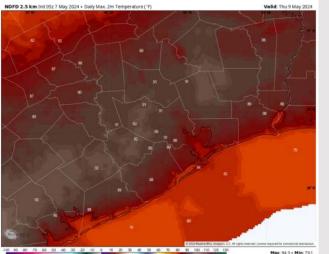

High Temps: N of Morgan's Point: Upper 80s F. S of Morgan's Point: Low 80s F.

Visibility: Patchy fog may develop E and N of stations however not anticipating impacts to stations at this time.

### Precip Image: 6 PM CT

Wind Speed: 4 PM CT

High Temps Thursday