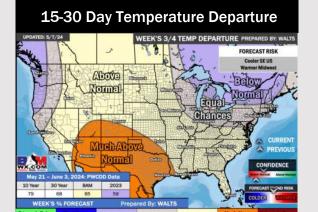

### Next 7 Day Temperature Departure

**Next 7 Day Total Precipitation** 

**8-14** Day Temperature Departure

8-14 Day % of Average Precip.

- Outside of minor rain chances THU PM, a drier week ahead with next rain chances working in SUN PM. Temps are expected to be slightly above normal for the week 1 timeframe.
- Slightly below normal precipitation chances are at play during the week 2 timeframe. Temps are expected to be near normal.
- ➤ Below normal chances for precipitation are favored in the weeks ¾ timeframe. Temperatures expected to be above normal for the weeks 3 and 4 timeframe.