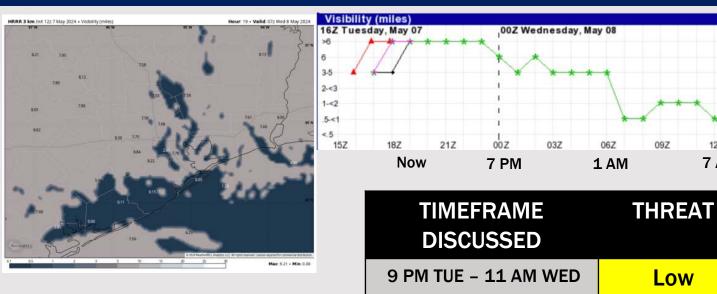

# **Houston Pilots Visibility Report**

12Z

**7 AM** 

15Z

### Confidence

Above Normal

- ➤ Confidence overall is on the lower end, however watching for patchy fog / a low cloud deck will be possible this evening after 9 PM, reducing visibilities down to 1 3 miles at times.
- ➤ North of Morgan's Point: The patchy fog risk will be lower for stations N of Morgan's Point however at times stations could see visibility reduced to less than 2 miles, the greatest risk of visibility dropping to 1 mile being between 12 -6 AM CT WED.
- ➤ South of Morgan's Point: While conditions do not warrant dense sea fog at this time, a patchy risk for these stations of visibilities as low as 1 3 miles can't be ruled out, with visibility dropping to less than 1 mile at times, the greatest risk being at station 11/12 and the Boarding Station. Model image shown in the top left likely overdone with fog coverage.

# **Houston Pilots Visibility Chart (miles)**