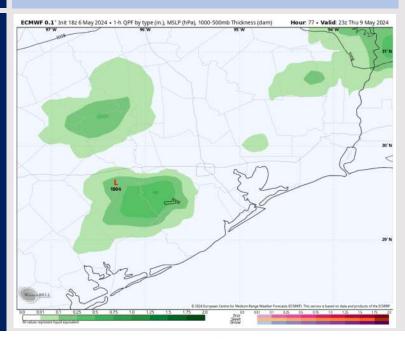

### **Forecast Discussion**

Precip: A low end risk for showers N of Morgan's Point after 5 PM CT on THU, however majority of rain will remain to the N.

Wind: Winds will be out of the SE throughout THU. N of Morgan's Point: Winds at 5-10 kts throughout the day. S of Morgan's Point: Winds at 10-15 kts throughout the day THU outside of a quick decrease to 5-10 kts from 7-11 AM

### Precip Image: 6 PM CT

Wind Speed: 4 PM CT

High Temps Thursday