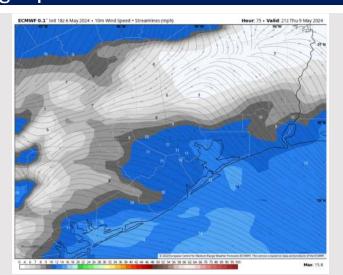

### **Forecast Discussion**

Precip: A low end risk for showers N of Morgan's Point after 5 PM CT on THU, however majority of rain will remain to the N.

Wind: Winds will be out of the SE throughout THU. N of Morgan's Point: Winds at 5-10 kts throughout the day. S of Morgan's Point: Winds at 10-15 kts throughout the day THU outside of a quick decrease to 5-10 kts from 7-11 AM

### Precip Image: 6 PM CT

Wind Speed: 4 PM CT

High Temps Thursday