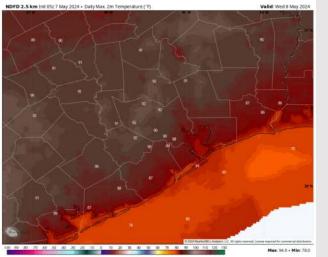

High Temps: N of Morgan's Point: Upper 80s F. S of Morgan's Point: Low 80s F.

Visibility: Low end risk for some patchy fog / low clouds to linger in the area through 11 AM. Visibility may be reduce to 1 – 3 miles at times with visibility dropping to less than 1 mile at times. Lower confidence on exact patchy coverage at this time.

#### Precip Image: 11 AM CT

Wind Speed 11 AM CT

High Temps Wednesday