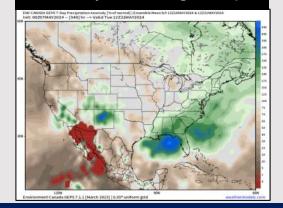

### Next 7 Day Temperature Departure

**Next 7 Day Total Precipitation** 

**8-14** Day Temperature Departure

8-14 Day % of Average Precip.

- Outside of minor rain chances THU PM, a drier week ahead with next rain chances working in SUN PM. Temps are expected to be slightly above normal for the week 1 timeframe.
- Slightly below normal precipitation chances are at play during the week 2 timeframe. Temps are expected to be near normal.
- ➤ Below normal chances for precipitation are favored in the weeks ¾ timeframe. Temperatures expected to be above normal for the weeks 3 and 4 timeframe.