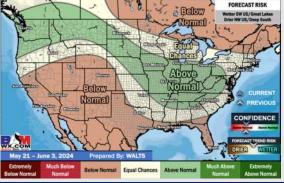

### Next 7 Day Temperature Departure

**Next 7 Day Total Precipitation** 

**8-14** Day Temperature Departure

8-14 Day % of Average Precip.

- Outside of minor rain chances THU PM, a drier week ahead with next rain chances working in SUN PM. Temps are expected to be slightly above normal for the week 1 timeframe.
- Slightly below normal precipitation chances are at play during the week 2 timeframe. Temps are expected to be near normal.
- ➤ Below normal chances for precipitation are favored in the weeks ¾ timeframe. Temperatures expected to be above normal for the weeks 3 and 4 timeframe.