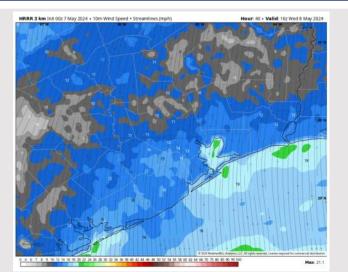

### **Forecast Discussion**

Precip: A low end risk for showers N of Morgan's Point after 5 PM CT on THU, however majority of rain will remain to the N.

Wind: Winds will be out of the SE throughout THU. N of Morgan's Point: Winds at 5-10 kts throughout the day. S of Morgan's Point: Winds at 10-15 kts throughout the day THU outside of a quick decrease to 5-10 kts from 7-11 AM

### Precip Image: 6 PM CT

Wind Speed: 4 PM CT

High Temps Thursday