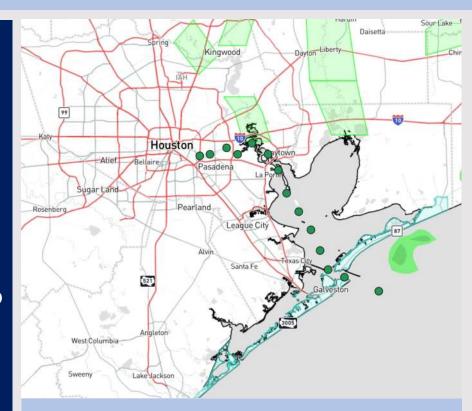

### **Boarding Station Modeled Visibility**

### Confidence

Above Normal

- ➤ Confidence overall is on the lower end, however watching for patchy fog / a low cloud deck will be possible this evening after 9 PM, reducing visibilities down to 1 3 miles at times.
- ➤ North of Morgan's Point: The patchy fog risk will be lower for stations N of Morgan's Point however at times stations could see visibility reduced to less than 2 miles, the greatest risk of visibility dropping to 1 mile being between 12 -6 AM CT WED.
- ➤ South of Morgan's Point: While conditions do not warrant dense sea fog at this time, a patchy risk for these stations of visibilities as low as 1 3 miles can't be ruled out, with visibility dropping to less than 1 mile at times, the greatest risk being at station 11/12 and the Boarding Station. Model image shown in the top left likely overdone with fog coverage.