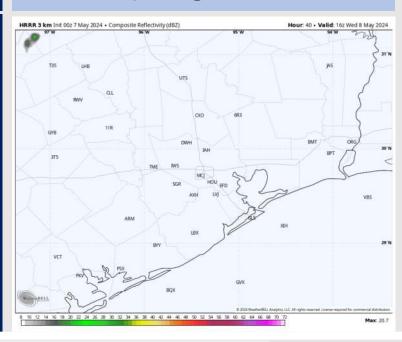

### **Forecast Discussion**

Precip: A low end risk for showers N of Morgan's Point after 5 PM CT on THU, however majority of rain will remain to the N.

Wind: Winds will be out of the SE throughout THU. N of Morgan's Point: Winds at 5-10 kts throughout the day. S of Morgan's Point: Winds at 10-15 kts throughout the day THU outside of a quick decrease to 5-10 kts from 7-11 AM

### Precip Image: 6 PM CT

Wind Speed: 4 PM CT

High Temps Thursday