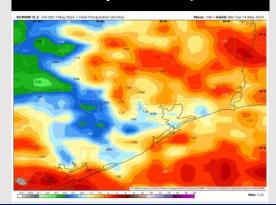

### Next 7 Day Temperature Departure

**Next 7 Day Total Precipitation** 

**8-14** Day Temperature Departure

8-14 Day % of Average Precip.

- Outside of minor rain chances THU PM, a drier week ahead with next rain chances working in SUN PM. Temps are expected to be slightly above normal for the week 1 timeframe.
- Slightly below normal precipitation chances are at play during the week 2 timeframe. Temps are expected to be near normal.
- ➤ Below normal chances for precipitation are favored in the weeks ¾ timeframe. Temperatures expected to be above normal for the weeks 3 and 4 timeframe.