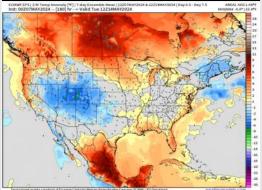

### Next 7 Day Temperature Departure

**Next 7 Day Total Precipitation** 

**8-14** Day Temperature Departure

8-14 Day % of Average Precip.

- Outside of minor rain chances THU PM, a drier week ahead with next rain chances working in SUN PM. Temps are expected to be slightly above normal for the week 1 timeframe.
- Slightly below normal precipitation chances are at play during the week 2 timeframe. Temps are expected to be near normal.
- ➤ Below normal chances for precipitation are favored in the weeks ¾ timeframe. Temperatures expected to be above normal for the weeks 3 and 4 timeframe.