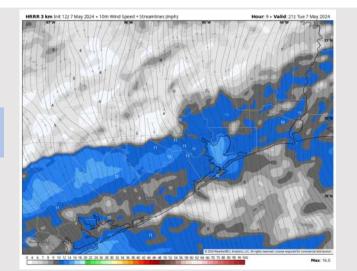

#### Precip Image: 5 PM CT

Wind Speed: 4 PM CT

Low Temps WED AM

Wind: Winds out of S/SE throughout the PM. N of Morgan's Point: Winds at 8-13 kts throughout the afternoon. S of Morgan's Point: Winds at 12-17 kts the rest of the day. Wind gusts near 20 kts S of Morgan's Point will be possible through 6 PM.