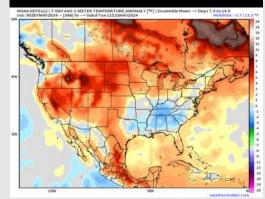

### Next 7 Day Temperature Departure

**Next 7 Day Total Precipitation** 

**8-14** Day Temperature Departure

8-14 Day % of Average Precip.

- Outside of minor rain chances THU PM, a drier week ahead with next rain chances working in SUN PM. Temps are expected to be slightly above normal for the week 1 timeframe.
- Slightly below normal precipitation chances are at play during the week 2 timeframe. Temps are expected to be near normal.
- ➤ Below normal chances for precipitation are favored in the weeks ¾ timeframe. Temperatures expected to be above normal for the weeks 3 and 4 timeframe.