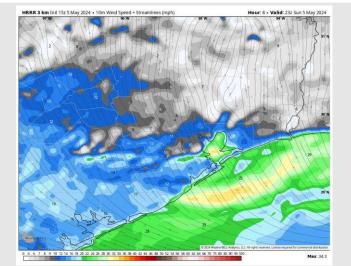

### **Forecast Discussion**

**Precip:** Lingering pockets of scattered storms will likely continue through 9PM-CT this evening however the bulk of coverage is favored to remain to the SW. While the severe threats have lowered, small hail and 35-45 MPH winds will still be in play this afternoon.

Wind: Favoring winds to continue to be variable this afternoon and evening. N of Morgan's Point: Winds at 7-12 kts through 7 PM before decreasing to 3-8 kts. S of Morgan's Point: Winds at 17-22 kts throughout the rest of the day. Non T-Storm gusts of 25-30 kts possible through 4PM N of Morgan's Point and all day S of Morgan's Point.

#### Precip Image: 4 PM CT

Wind Speed 6 PM CT

Low Temps Monday