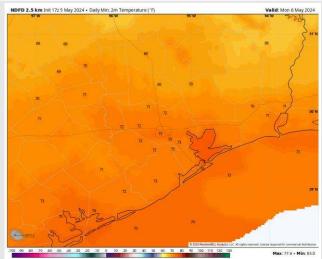

High Temps: N of Morgan's Point: Mid 80s F. S of Morgan's Point: Upper 70s F.

#### Visibility: Not anticipating fog risks for Monday.

DFP 2.5. km Int 172 5 May 2024 + Daily Max. 2m Temperature (\*)
Valid: Man 6 May 2024

Valid: Man 6 May 2024
Daily Max. 2m Temperature (\*)
Valid: Man 6 May 2024