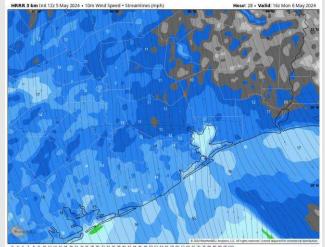

### **Forecast Discussion**

**Precip:** Isolated showers to continue across the area through/prior to 6AM and after 7PM, favoring dry conditions between 6AM-7PM.

Wind: Winds will be out of the SE / SSE throughout the day. N of Morgan's Point: Winds at 3 – 9 kts through 12 PM, before increasing to 7 – 12kts for the PM hours. S of Morgan's Point: Winds to start out at 17–22 kts and will slowly decrease to 8-13 kts by 12PM. Wind gusts of 20-25 kts N of Morgan's Point from 12-7 PM

### Precip Image: 7 PM CT