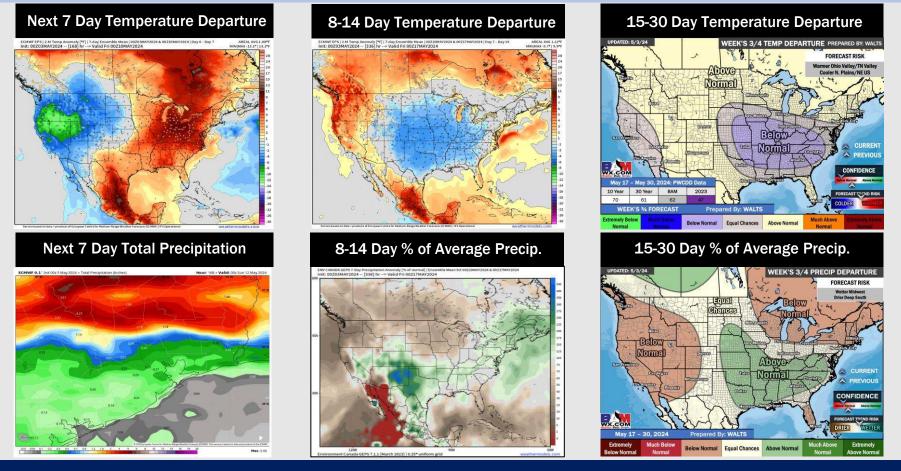

## Houston Pilots: 5/5/24

- Showers and storms are expected through Monday. Temps are expected to be above normal for the week 1 timeframe.
- Near normal precipitation chances are at play during the week 2 timeframe. Temps are expected to be slightly below normal.
- Above normal chances for precipitation are favored in the weeks <sup>3</sup>/<sub>4</sub> timeframe. Temperatures expected to be near normal for the weeks 3 and 4 timeframe.