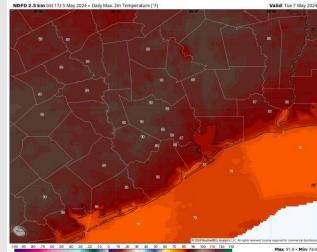

High Temps: N of Morgan's Point: Upper 80s F S of Morgan's Point: Upper 70s/Low 80's F.

Visibility: Not anticipating any fog concerns for TUE.

#### High Temps Tuesday