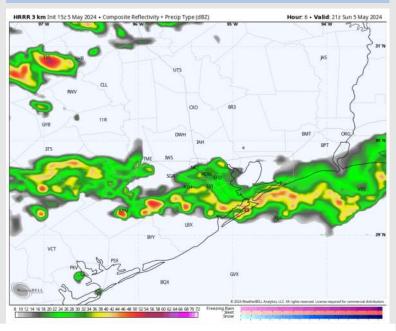

#### Precip Image: 4 PM CT

Wind Speed 6 PM CT

Low Temps Monday

### **Forecast Discussion**

**Precip:** Lingering pockets of scattered storms will likely continue through 9PM-CT this evening however the bulk of coverage is favored to remain to the SW. While the severe threats have lowered, small hail and 35-45 MPH winds will still be in play this afternoon.