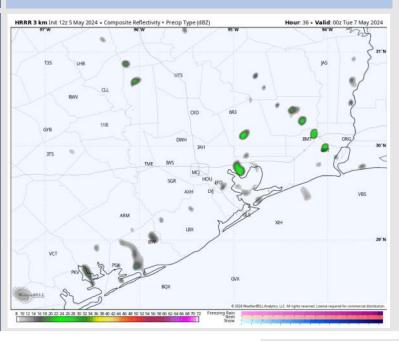

### **Forecast Discussion**

Wind Speed:

1 PM CT

**Precip:** Favoring dry conditions throughout the day on Tuesday.

Wind: Winds out of S/SE throughout TUE. N of Morgan's Point: Winds at 6-11 kts throughout the entire day. S of Morgan's Point: Winds to hold steady at 12-17 kts throughout the day TUE.

### Precip Image: 12 PM CT