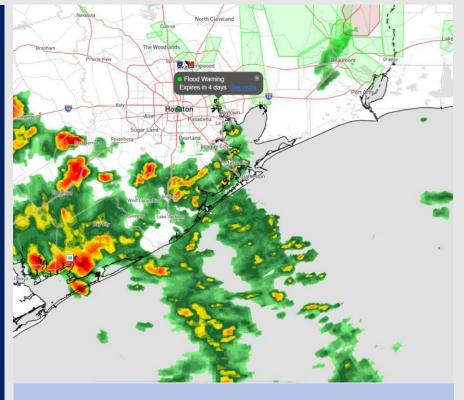

### Current Radar: 12:20 PM CT

As always, please do not hesitate to reach out to us with any forecast questions via the chat option on Clarity or our on-call number, (317)-560-8122 press 1 for forecast questions.

### **Forecast Discussion**

**Precip:** Lingering pockets of scattered storms will likely continue through 9PM-CT this evening however the bulk of coverage is favored to remain to the SW. While the severe threats have lowered, small hail and 35-45 MPH winds will still be in play this afternoon.