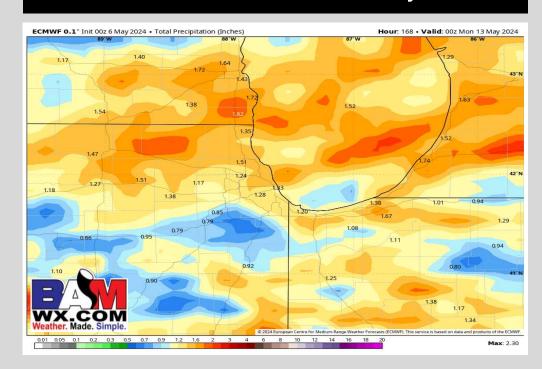

| 64%                   | 66%                  | 64%                 |

### **Rainfall Totals: Next 7 Days**



#### **NEXT 5 DAYS: IMPORTANT FORECAST NOTES:**

- ▼ TUE: AM pulse of a stronger line of storms to move in from 7 through 10 AM. Low end severe risk but favoring more of a stronger nature of storms with 40 -50 mph gusts possible. Afternoon isolated T-storms can follow
- ✓ <u>WED:</u> Majority of this day can be dry, (likely AM through 6 PM best dry time). Another wave enters from the SW in the late PM, but the risk is for this to trend more into early THU AM. This is overall a lower confidence day for timing of storms. Severe in nature is possible
- ✓ THU: Looking like a rainy AM followed by sporadic additional moisture chances in the late evening. Storms can be stronger in nature.
- ✓ FRI: A day that is likely dry and has been trending drier
- ✓ <u>SAT:</u> Timing would need to be naile