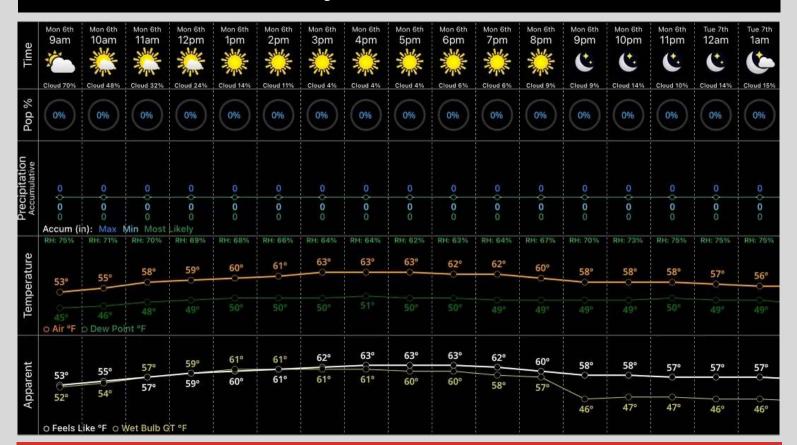

## **Hour by Hour Forecast:**

## **Temperatures:**

- ✓ High temperatures will reach the low to mid 60s F
  this afternoon
- ✓ Low temps dip into the mid 50s F tomorrow AM, a more stable temperature variation overall.

## **Wind/Clouds:**

- ✓ Partly cloudy skies across the AM will yield mostly sunny skies into the afternoon hours
- ✓ NE winds sustained at 5 -10 mph
- ✓ Gusts will be a non-factor in the AM. Across the mid afternoon from 2 - 10 PM can see a few gusts of 17 - 22 mph

#### **Today's Precipitation Chances:**

Rain is not favored for today  $\rightarrow$  Rain does move in near 7 - 8 AM tomorrow AM through about 10 AM for a line of showers and storms. This line can produce about 0.5 - 0.75" tomorrow AM.

#### **Rain Totals:**

N/A for today. 0.5 - 0.75" for TUE AM front

#### **Dew/Frost:**

Light dew formation can occur, but it would be lower end threat from about 9 PM - 1 AM. Beyond 1 AM formation will be difficult with cloud cover increasing