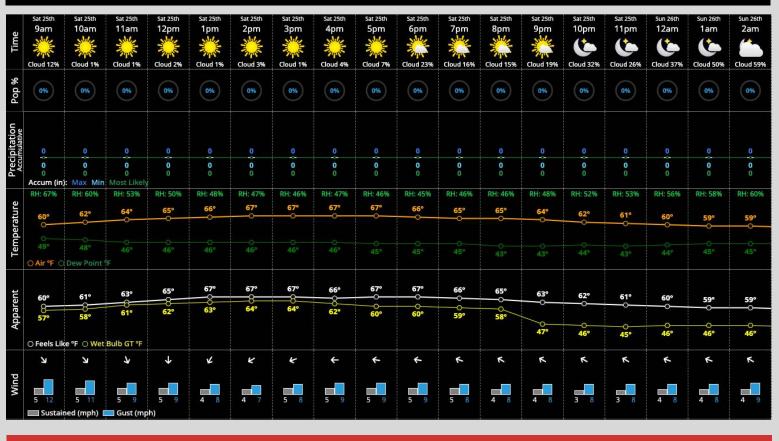

## Hour by Hour Forecast:

### FORECAST NOTES

### **Today's Precipitation Chances:**

Dry conditions are favored for Saturday! Rain Totals:

N/A

**Dew/Frost:** 

Dew is favored for SUN AM.

### **Temperatures:**

- ✓ High Temperatures today will be in the upper 60s F.
- ✓ Low temperatures will be in the upper 50s F for the SUN AM timeframe

## Wind/Clouds:

- Expecting sunny skies with a few clouds moving through in the late PM hours
- ✓ Winds will be sustained at 6-12 mph with occasional gusts of up to 17 mph throughout the day
- ✓ Stronger gusts of 20-25 MPH likely after midnight ahead of storms SUN AM