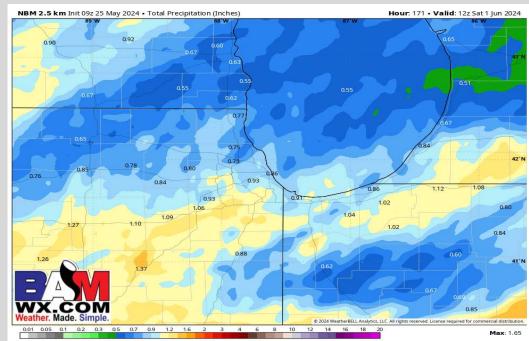

### **Rainfall Totals: Next 7 Days**

### **NEXT 5 DAYS: IMPORTANT FORECAST NOTES:**

- ✓ <u>SUN:</u> Showers and thunderstorms will be likely, moving in in the 10 AM to 12 PM timeframe. Any thunderstorm posses the risk for damaging winds and hail
- ✓ MON: Dry conditions after sunrise with scattered showers working back in for the evening
- ✓ <u>TUE</u>: A few scattered showers and storms will be possible through the late AM / early PM.
- ✓ <u>WED:</u> Conditions look to remain mostly dry.
- ✓ <u>THU:</u> Favoring dry conditions