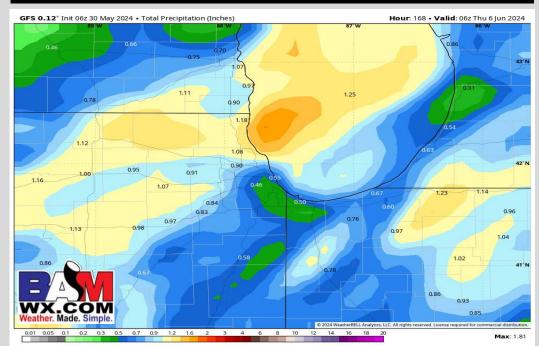

### **Rainfall Totals: Next 7 Days**

### **NEXT 5 DAYS: IMPORTANT FORECAST NOTES:**

- ✓ FRI: Conditions look to remain mostly dry.
- ✓ <u>SAT:</u> Rain looks to move in AM, with spiritic chances lingering into the early afternoon.
- ✓ <u>SUN:</u> Looks to remain dry. Continuing to monitor for minor isolated chances of rain.
- ✓ <u>MON/TUES:</u> Chances of rain/storms return throughout the day.