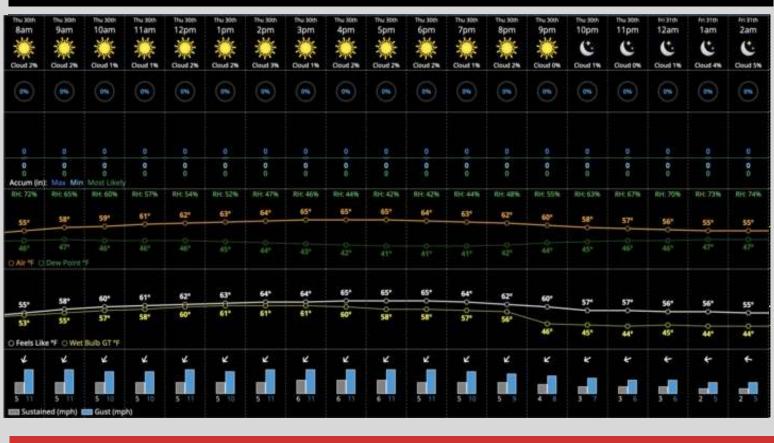

### Hour by Hour Forecast:

#### **Today's Precipitation Chances:**

Dry conditions are expected throughout the day today.

Rain Totals:

Rainfall totals will be 0 inches of accumulation.

#### Dew/Frost:

Currently in favor of dew, 60% chance through tomorrow morning.

### **Temperatures:**

✓ High temperatures look to get into the mid 60s.

### Wind/Clouds:

- ✓ Cloud coverage is expected to be minimal.
- ✓ Winds of 0-5 MPH are expected with gusts up to 10 MPH.