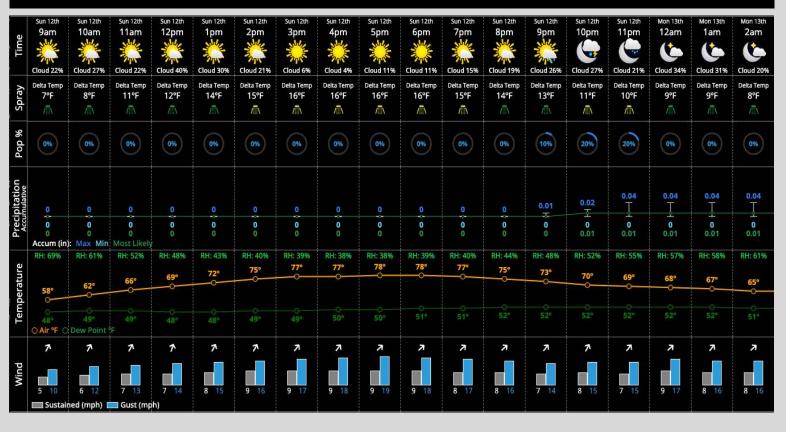

## Hour by Hour Forecast:

### **Temperatures:**

- ✓ High temperatures will reach the upper 70s F this afternoon.
- $\checkmark\,$  Low temps dip into the low 60s F SUN AM.

## Wind/Clouds:

- Mostly sunny skies throughout today with clouds possible through the early afternoon (~1 PM)
- ✓ Winds to remain out of the SW. Speeds will be at 8-13 mph throughout the day.
- ✓ Occasional gusts of 18-23 mph will be possible throughout the PM hours on SUN

### **Today's Precipitation Chances:**

Favoring dry conditions once again today outside of low-end shower chances post 9 PM through midnight. <u>Rain Totals:</u>

Any rain chances are expected to remain light at 0.02-0.05"

### **Dew/Frost:**

A light dew will be possible across the area for MON AM ahead of rain chances