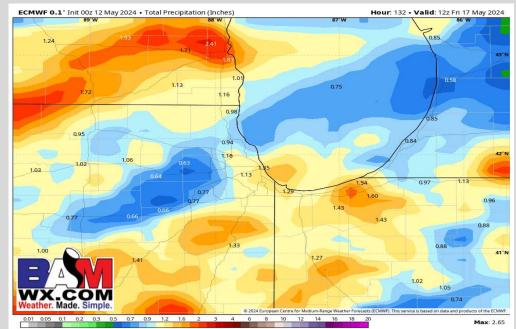

| 0%                   | 0%                 |
|                  | lce                   | 0                              | 0                              | 0                       | 0                          | 0                              | 0                            | 0                                              | 0                          | 0                    | 0                  |
|                  | RH %                  | 49%                            | 60%                            | 78%                     | 65%                        | 64%                            | 77%                          | 69%                                            | 62%                        | 68%                  | 68%                |

### **Rainfall Totals: Next 5 Days**



### **NEXT 5 DAYS: IMPORTANT FORECAST NOTES:**

- ✓ MON: Expecting a clear start to the day with scattered showers and storms building in for the late AM/PM hours.
- ✓ <u>TUE:</u> Scattered showers and storms are favored to continue into TUE AM, tapering off moving into the afternoon. Chances favored to exit near 6-8 PM
- ✓ <u>WED:</u> Favoring dry conditions for Wednesday
- ✓ <u>THU:</u> Scattered showers will work into the area THU PM with exact timing still needing fine tuned
- ✓ <u>FRI:</u> Scattered showers to continue across the area FRI AM and early PM before exiting to the east

#### **Temperatures:**

- MON will continue with the warmer temps as highs remain in the mid/upper 70s F.
- ✓ A brief cool down is expected TUE/WED behind rain chances, with highs in the upper 50s/low 60s