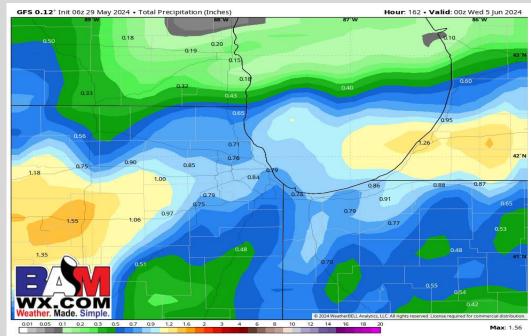

### **Rainfall Totals: Next 7 Days**

### **NEXT 5 DAYS: IMPORTANT FORECAST NOTES:**

- ✓ <u>THU/FRI</u>: Conditions look to remain mostly dry.
- ✓ <u>SAT:</u> Rain looks to move in AM, can linger into the mid-afternoon.
- ✓ <u>SUN:</u> Currently looking dry, will continue to monitor for northern trends in rain tracking farther north that may bring in rain chances
- ✓ <u>MON</u>: Chances of rain/storms return in the afternoon.