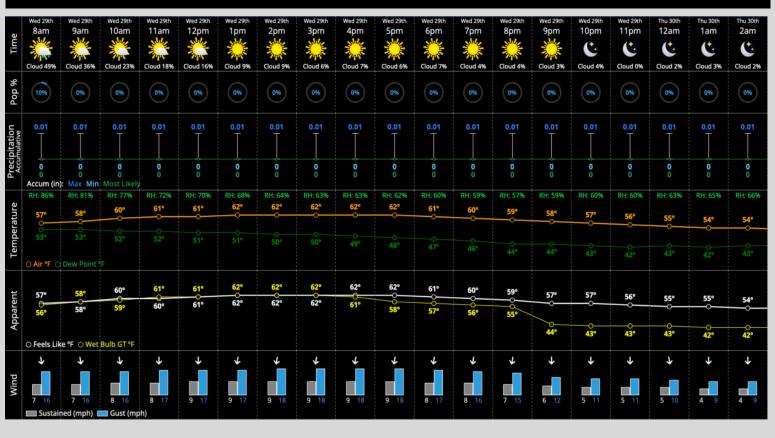

## Hour by Hour Forecast:

## **Temperatures:**

 $\checkmark~$  High temperatures look to get into the low 60s

## Wind/Clouds:

- Low clouds continue to decrease in coverage this morning, clearing around noon.
- ✓ Winds of 5-10 MPH are expected with gusts near 20 MPH.

## FORECAST NOTES

**Today's Precipitation Chances:** 

Mostly dry conditions but cannot rule out a drizzle through noon.

Rain Totals:

Rainfall totals will be 0 to trace amounts.

### Dew/Frost:

Currently in favor of dew, 60% chance through tomorrow morning.