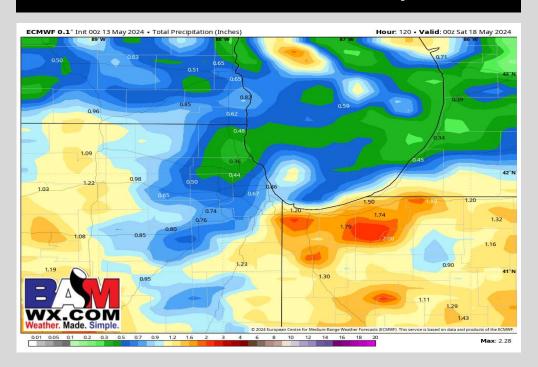

## **Rainfall Totals: Next 5 Days**

### **NEXT 5 DAYS: IMPORTANT FORECAST NOTES:**

- ✓ <u>TUE:</u> Scattered showers and storms are favored to continue into TUE AM, tapering off moving into the afternoon. Chances favored to exit near 6-8 PM
- ✓ <u>WED:</u> Favoring dry conditions for Wednesday
- ✓ <u>THU:</u> Scattered showers will work into the area THU late AM/early PM with exact timing still needing fine tuned
- ✓ FRI: Scattered showers to continue across the area FRI
  AM and early PM before exiting to the east. PM can trend
  drier as a risk compared to the 10-day chances above
- ✓ <u>SAT</u>: Likely dry for vast portion of the day. Isolated lowend afternoon showers/storms possible