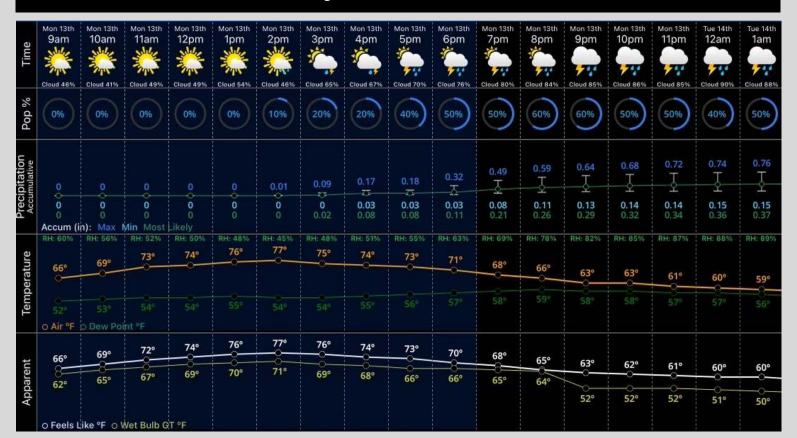

# **Hour by Hour Forecast:**

## **Temperatures:**

- ✓ High temperatures today running above normal in the mid to upper 70s F.
- ✓ Lows bottom out in the mid 50s F tomorrow AM.

# Wind/Clouds:

- ✓ Any sun observed today will be across the AM hours as skies continue to cloud up with time into the PM with rain chances entering
- ✓ Winds sustained from the SW at 7 12 mph
- ✓ Once showers/storms enter gusts can reach into the 25 - 35 mph range, but not favoring severe storms

#### **Today's Precipitation Chances:**

Favoring dry conditions leading up through the early afternoon. Would need to watch between 3 -5 PM for scattered showers and storms to enter (start time is anywhere between 3-5 PM). From there 5 PM through 3 AM is the best window for pulses of light showers. From 3 AM - 3 PM tomorrow, this transitions to more of a drizzle/light shower threat intermittently

#### **Rain Totals:**

This will be a messier setup with lower confidence overall on exact amounts. Ranges of 0.25 -0.75" favored, but the risk is to lean more on the upper end of this range.

#### **Dew/Frost:**

Dew formation will not occur for tomorrow AM, surfaces remain wet from overnight rains