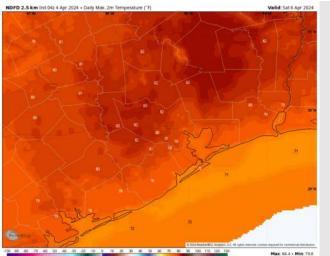

#### Precip Image: 12 PM CT

**High Temps Friday** 

# Houston Pilots: Sat. 4/6/2024

High Temps: N of Morgan's Point: Upper 70s-Low 80s F. S of Morgan's Point: Mid-Low 70s F.

Visibility: A low-end risk for fog will be present SAT AM as winds settle out of the SE, however slightly elevated speeds may limit development