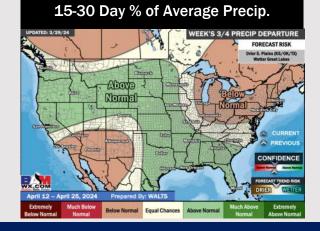

#### Next 7 Day Temperature Departure

**Next 7 Day Total Precipitation** 

**8-14** Day Temperature Departure

8-14 Day % of Average Precip.

- Anticipating a dry week ahead. Next best rain chances begin early next week. Temps are expected to be above normal for the week 1 timeframe.
- Near to slightly above normal precipitation chances are at play during the week 2 timeframe.
  Temps are expected to be near to slightly above normal with a risk to trend cooler.
- > Above normal chances for precipitation are favored in the weeks 3/4 timeframe. Temperatures expected to be below normal.