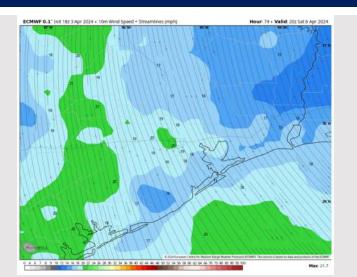

# Houston Pilots: Sat. 4/6/2024

## **Forecast Discussion**

**Precip:** Favoring dry conditions for Saturday.

Wind: Winds will be out of the SE the entire day. N Morgan's Point: Winds at 4-9 kts through 10 AM before increasing to 9-14 kts. S of Morgan's Point: Winds of 7-12 kts through 12 PM before increasing to 15-20 kts by 12 PM and remaining there the rest of the day. Wind gusts of up to 30-35 kts possible N of Morgan's Point between 1-7 PM. Wind gusts of 23-28 kts possible S of Morgan's Point throughout the day.

High Temps: N of Morgan's Point: Upper 70s-Low 80s F. S of Morgan's Point: Mid-Low 70s F.

Visibility: A low-end risk for fog will be present SAT AM as winds settle out of the SE, however slightly elevated speeds may limit development

#### Precip Image: 12 PM CT

Wind Speed: 3 PM CT

High Temps Saturday