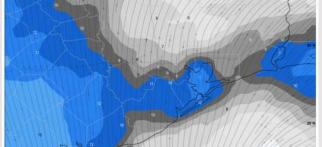

**Current Radar: 1:45 PM CT** 

As always, please do not hesitate to reach out to us with any forecast questions via the chat option on Clarity or our on-call number, (317)-560-8122 press 1 for forecast questions.