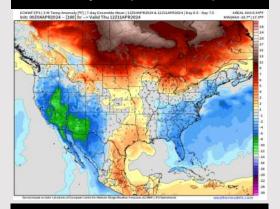

#### Next 7 Day Temperature Departure

**Next 7 Day Total Precipitation** 

**8-14** Day Temperature Departure

8-14 Day % of Average Precip.

- Anticipating a dry week ahead. Next best rain chances begin early next week. Temps are expected to be above normal for the week 1 timeframe.
- Near to slightly above normal precipitation chances are at play during the week 2 timeframe.
  Temps are expected to be near to slightly above normal with a risk to trend cooler.
- > Above normal chances for precipitation are favored in the weeks 3/4 timeframe. Temperatures expected to be below normal.