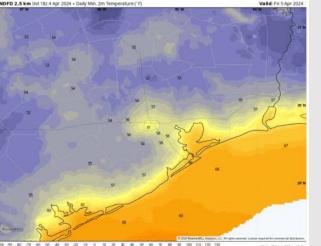

Low Temps: N of Morgan's Point: Upper 50s F S of Morgan's Point: Mid to Upper 60s F

**Visibility:** Not favoring visibility concerns for today.