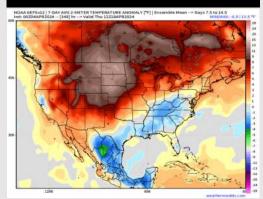

#### Next 7 Day Temperature Departure

**Next 7 Day Total Precipitation** 

**8-14** Day Temperature Departure

8-14 Day % of Average Precip.

- Anticipating a dry week ahead. Next best rain chances begin early next week. Temps are expected to be above normal for the week 1 timeframe.
- Near to slightly above normal precipitation chances are at play during the week 2 timeframe.
  Temps are expected to be near to slightly above normal with a risk to trend cooler.
- > Above normal chances for precipitation are favored in the weeks 3/4 timeframe. Temperatures expected to be below normal.