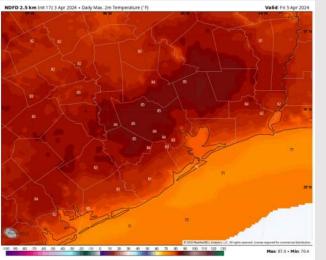

# Houston Pilots: Fri. 4/5/2024

### **Forecast Discussion**

**Wind Speed** 

4 PM CT

**Precip:** Anticipating dry conditions throughout the day Friday.

Wind: Winds will be out of the S/SW through 12 PM before shifting out of the S/SW during the PM hours on Friday. N Morgan's Point: Winds at 4 - 9 kts the entire day. S of Morgan's Point: Winds at 5 – 10 kts throughout most of the day with a slight increasing to 7 – 12 kts after 8 PM.

High Temps: N of Morgan's Point: Low 80s F. S of Morgan's Point: Low to Mid 70s F.

**Visibility:** Not anticipating any fog risks for Friday.

#### Precip Image: 12 PM CT

**High Temps Friday** 