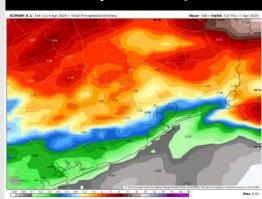

#### Next 7 Day Temperature Departure

**Next 7 Day Total Precipitation** 

**8-14** Day Temperature Departure

8-14 Day % of Average Precip.

- Anticipating a dry week ahead. Next best rain chances begin early next week. Temps are expected to be above normal for the week 1 timeframe.
- Near to slightly above normal precipitation chances are at play during the week 2 timeframe.
  Temps are expected to be near to slightly above normal with a risk to trend cooler.
- > Above normal chances for precipitation are favored in the weeks 3/4 timeframe. Temperatures expected to be below normal.