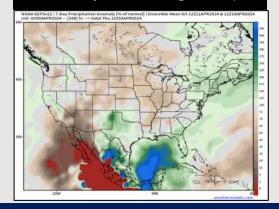

#### Next 7 Day Temperature Departure

**Next 7 Day Total Precipitation** 

**8-14** Day Temperature Departure

8-14 Day % of Average Precip.

- Anticipating a dry week ahead. Next best rain chances begin early next week. Temps are expected to be above normal for the week 1 timeframe.
- Near to slightly above normal precipitation chances are at play during the week 2 timeframe.
  Temps are expected to be near to slightly above normal with a risk to trend cooler.
- > Above normal chances for precipitation are favored in the weeks 3/4 timeframe. Temperatures expected to be below normal.