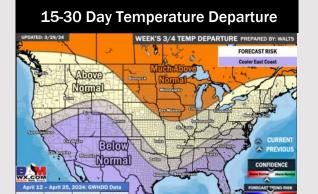

#### Next 7 Day Temperature Departure

**Next 7 Day Total Precipitation** 

**8-14** Day Temperature Departure

8-14 Day % of Average Precip.

- Anticipating a dry week ahead. Next best rain chances begin early next week. Temps are expected to be above normal for the week 1 timeframe.
- Near to slightly above normal precipitation chances are at play during the week 2 timeframe.
  Temps are expected to be near to slightly above normal with a risk to trend cooler.
- > Above normal chances for precipitation are favored in the weeks 3/4 timeframe. Temperatures expected to be below normal.