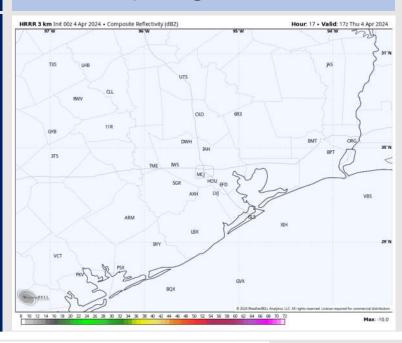

**Current Radar: 1:45 PM CT** 

As always, please do not hesitate to reach out to us with any forecast questions via the chat option on Clarity or our on-call number, (317)-560-8122 press 1 for forecast questions.