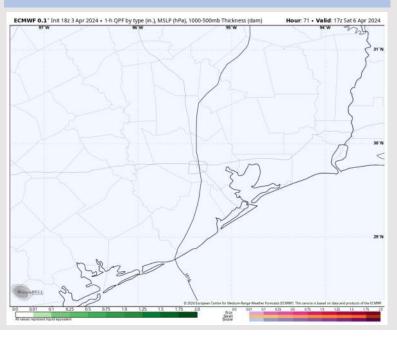

# Houston Pilots: Sat. 4/6/2024

## **Forecast Discussion**

**Precip:** Favoring dry conditions for Saturday.

Wind: Winds will be out of the SE the entire day. N Morgan's Point: Winds at 4-9 kts through 10 AM before increasing to 9-14 kts. S of Morgan's Point: Winds of 7-12 kts through 12 PM before increasing to 15-20 kts by 12 PM and remaining there the rest of the day. Wind gusts of up to 30-35 kts possible N of Morgan's Point between 1-7 PM. Wind gusts of 23-28 kts possible S of Morgan's Point throughout the day.

High Temps: N of Morgan's Point: Upper 70s-Low 80s F. S of Morgan's Point: Mid-Low 70s F.

Visibility: A low-end risk for fog will be present SAT AM as winds settle out of the SE, however slightly elevated speeds may limit development

#### Precip Image: 12 PM CT

Wind Speed: 3 PM CT

High Temps Saturday