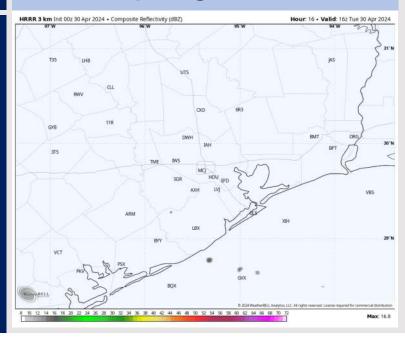

## **Forecast Discussion**

Precip: Chances for showers and storms continue to decrease. A light shower cannot be ruled out between 11 AM - 5 PM however majority of rain chances to remain to the West.

Wind: Winds will be out of the ESE throughout the day. N of Morgan's Point: Winds at 4-9 kts throughout day. S of Morgan's Point: Winds will be at 8-13 kts throughout the entire day.

#### Precip Image: 11 AM CT

Wind Speed: 7 PM CT

High Temps Today