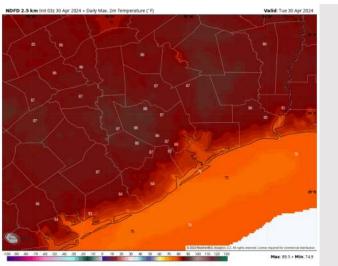

High Temps: N of Morgan's Point: Mid 80s F S of Morgan's Point: Upper 70s-Near 80 F.

**Visibility:** No fog risks are favored today as fog is favored to remain N/E of stations.

#### Precip Image: 11 AM CT

Wind Speed: 7 PM CT

High Temps Today