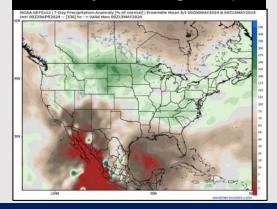

e AM will remain N of Stations.

Wind: Favoring wind to continue out of the SE throughout Thursday. N of Morgan's Point: Winds at 8-13 kts through 9 AM before increasing to 14-19 kts. Winds will then decrease back to 8-13 kts after 8 PM S of Morgan's Point: Winds at 15-20 kts through 8 PM before slightly decreasing to 12-17 kts. Wind gusts of 27-32 kts possible from 9 AM to **4 PM** 

High Temps: N of Morgan's Point: Lower 80s F. S of Morgan's Point: Upper 70s-Near 80 F.

Visibility: Not anticipating any fog concerns for THU.

#### Precip Image: 5 AM CT



Wind Speed 1 PM CT



**High Temps Thursday** 

# **Houston Pilots: 4/30/24**





#### Next 7 Day Temperature Departure



**Next 7 Day Total Precipitation** 



#### **8-14** Day Temperature Departure



8-14 Day % of Average Precip.







- There will be a few rain opportunities through the middle of the week. Temps are expected to be above normal for the week 1 timeframe.
- Below normal precipitation chances are at play during the week 2 timeframe. Temps are expected to be slightly above normal.
- ➤ Above normal chances for precipitation are favored in the weeks ¾ timeframe. Temperatures expected to be near normal for the weeks 3 and 4 timeframe.