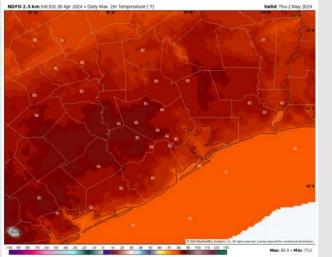

# Houston Pilots: Thu. 5/2/2024

High Temps: N of Morgan's Point: Lower 80s F. S of Morgan's Point: Upper 70s-Near 80 F.

Visibility: Not anticipating any fog concerns for THU.

#### Precip Image: 5 AM CT

Wind Speed 1 PM CT

**High Temps Thursday** 