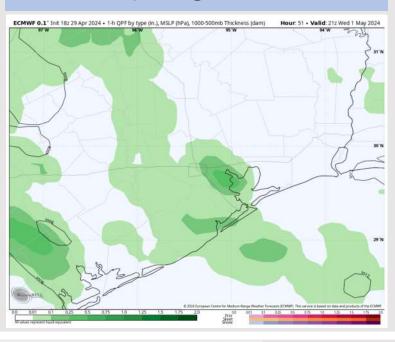

## **Forecast Discussion**

**Precip:** Scattered showers and a few storms will be possible during the PM hours on WED.

Wind: Winds out of SE throughout the day. N of Morgan's Point: Winds at 4-9 kts through 12 PM before increasing to 8-13 kts the rest of the day. S of Morgan's Point: Winds at 9-14 kts through 4 PM before increasing to 13-18 kts the rest of the evening.

#### Precip Image: 4 PM CT

Wind Speed: 5 PM CT

High Temps Wednesday