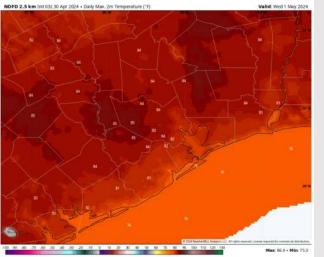

High Temps: N of Morgan's Point: Low 80s F S of Morgan's Point: Upper 70's F.

Visibility: Not anticipating any fog concerns for Wednesday.

#### Precip Image: 4 PM CT

Wind Speed: 5 PM CT

High Temps Wednesday