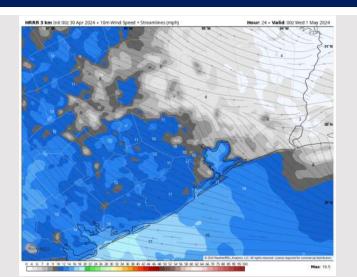

## **Forecast Discussion**

Precip: Chances for showers and storms continue to decrease. A light shower cannot be ruled out between 11 AM - 5 PM however majority of rain chances to remain to the West.

Wind: Winds will be out of the ESE throughout the day. N of Morgan's Point: Winds at 4-9 kts throughout day. S of Morgan's Point: Winds will be at 8-13 kts throughout the entire day.

#### Precip Image: 11 AM CT

Wind Speed: 7 PM CT

High Temps Today