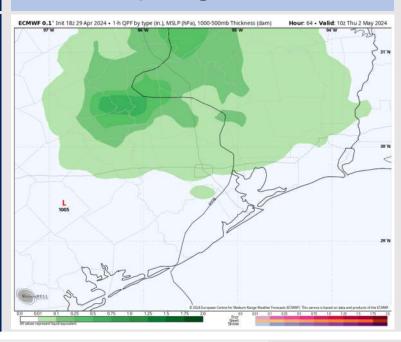

# Houston Pilots: Thu. 5/2/2024

## **Forecast Discussion**

**Precip:** Showers/storms will be around the area throughout the day on THU. Lower confidence on exact placement, but current thinking is that heavier storms in the AM will remain N of Stations.

#### Precip Image: 5 AM CT

Wind Speed 1 PM CT

**High Temps Thursday** 