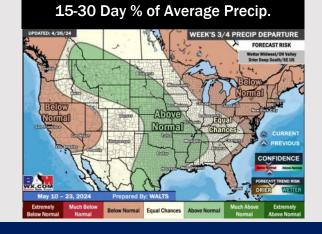

#### **8-14** Day Temperature Departure

8-14 Day % of Average Precip.

- There will be a few rain opportunities through the middle of the week. Temps are expected to be above normal for the week 1 timeframe.
- Below normal precipitation chances are at play during the week 2 timeframe. Temps are expected to be slightly above normal.
- ➤ Above normal chances for precipitation are favored in the weeks ¾ timeframe. Temperatures expected to be near normal for the weeks 3 and 4 timeframe.