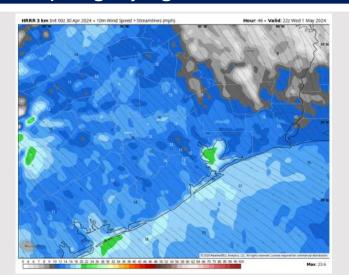

## **Forecast Discussion**

**Precip:** Scattered showers and a few storms will be possible during the PM hours on WED.

Wind: Winds out of SE throughout the day. N of Morgan's Point: Winds at 4-9 kts through 12 PM before increasing to 8-13 kts the rest of the day. S of Morgan's Point: Winds at 9-14 kts through 4 PM before increasing to 13-18 kts the rest of the evening.

#### Precip Image: 4 PM CT

Wind Speed: 5 PM CT

High Temps Wednesday