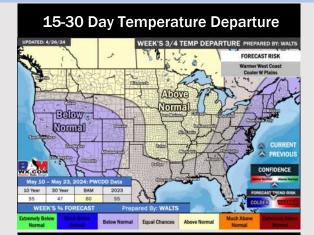

#### **8-14** Day Temperature Departure

8-14 Day % of Average Precip.

- There will be a few rain opportunities through the middle of the week. Temps are expected to be above normal for the week 1 timeframe.
- Below normal precipitation chances are at play during the week 2 timeframe. Temps are expected to be slightly above normal.
- ➤ Above normal chances for precipitation are favored in the weeks ¾ timeframe. Temperatures expected to be near normal for the weeks 3 and 4 timeframe.