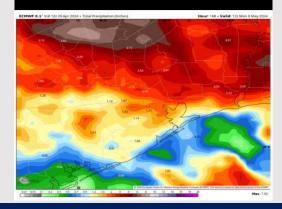

# Houston Pilots: Wed. 5/1/2024

## **Forecast Discussion**

**Precip:** Scattered showers and a few storms will be possible during the PM hours on WED.

Wind: Winds out of SE throughout the day. N of Morgan's Point: Winds at 4-9 kts through 12 PM before increasing to 8-13 kts the rest of the day. S of Morgan's Point: Winds at 9-14 kts through 4 PM before increasing to 13-18 kts the rest of the evening.

#### Precip Image: 4 PM CT

Wind Speed: 5 PM CT

High Temps Wednesday