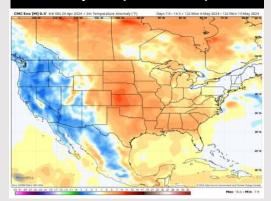

king is that heavier storms in the AM will remain N of Stations.

Wind: Favoring wind to continue out of the SE throughout Thursday. N of Morgan's Point: Winds at 8-13 kts through 9 AM before increasing to 14-19 kts. Winds will then decrease back to 8-13 kts after 8 PM S of Morgan's Point: Winds at 15-20 kts through 8 PM before slightly decreasing to 12-17 kts. Wind gusts of 27-32 kts possible from 9 AM to **4 PM** 

High Temps: N of Morgan's Point: Lower 80s F. S of Morgan's Point: Upper 70s-Near 80 F.

Visibility: Not anticipating any fog concerns for THU.

#### Precip Image: 5 AM CT



Wind Speed 1 PM CT



**High Temps Thursday** 

# **Houston Pilots: 4/30/24**





#### Next 7 Day Temperature Departure



**Next 7 Day Total Precipitation** 



#### **8-14** Day Temperature Departure



8-14 Day % of Average Precip.







- There will be a few rain opportunities through the middle of the week. Temps are expected to be above normal for the week 1 timeframe.
- Below normal precipitation chances are at play during the week 2 timeframe. Temps are expected to be slightly above normal.
- ➤ Above normal chances for precipitation are favored in the weeks ¾ timeframe. Temperatures expected to be near normal for the weeks 3 and 4 timeframe.