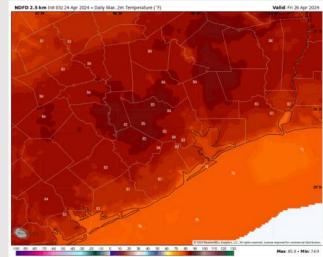

ow 80s F S of Morgan's Point: Upper 70s F.

### Precip Image: 1 PM CT



#### Visibility: Not anticipating any fog concerns for Thursday.



#### High Temps Thursday

# Houston Pilots: Fri. 4/26/2024



### **Forecast Discussion**

**Precip:** Dry conditions are favored through 7 PM before scattered showers move into the area the rest of the evening.

Wind: Favoring wind to continue out of the S/SE for FRI. N of Morgan's Point: Winds will 10-15 kts through 9 AM before increasing to 14-19 kts. S of Morgan's Point: Winds be at 17-23 kts throughout the entire day. Wind gusts of 27-32 kts possible at all stations through 8 PM.

High Temps: N of Morgan's Point: Low/Mid 80s F. S of Morgan's Point: Upper 70s F

### Precip Image: 9 PM CT



### Visibility: Not favoring any fog risks for FRI.







#### High Temps Friday

## Houston Pilots: 4/24/24





- A drier few days ahead with next best rain opportunities working in during the weekend. Temps are expected to be above normal for the week 1 timeframe.
- Slightly below normal precipitation chances are at play during the week 2 timeframe. Temps are expected to be slightly above normal.
- Above normal chances for precipitation are favored in the weeks <sup>3</sup>/<sub>4</sub> timeframe. Temperatures expected to be near to slightly above normal for the weeks 3 and 4 timeframe.