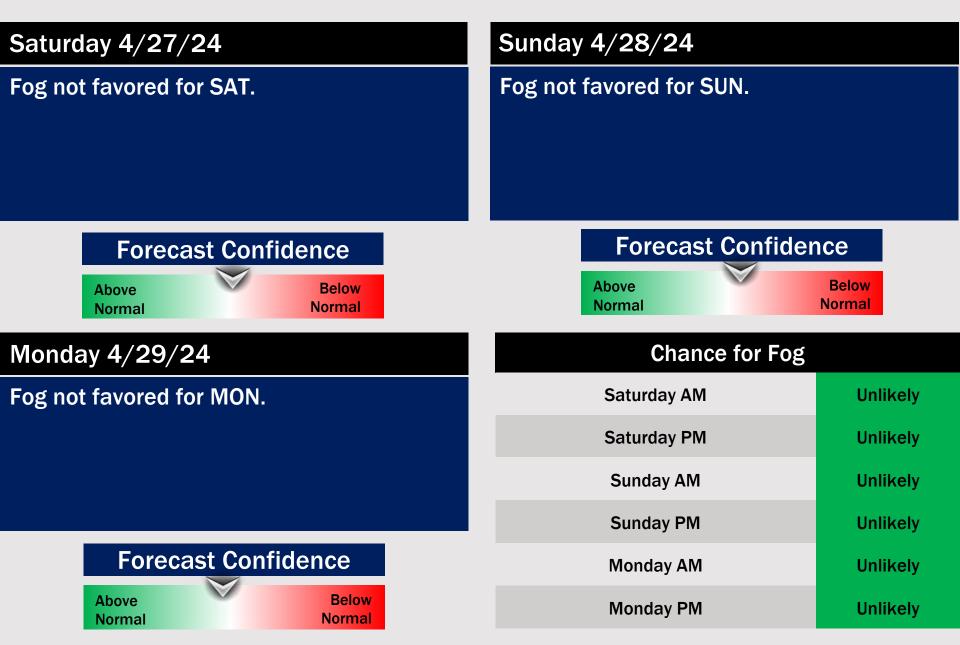

## **Houston Pilots Extended Range Visibility Report**

## Houston Pilots Visibility Chart (miles)

|                   |            |            |            |            |            |            |            |            | Forecast Confidence |              |             |                 |            |            |            |            |            |            |            |            |            |             |             |             |
|-------------------|------------|------------|------------|------------|------------|------------|------------|------------|---------------------|--------------|-------------|-----------------|------------|------------|------------|------------|------------|------------|------------|------------|------------|-------------|-------------|-------------|
|                   |            |            |            |            |            |            |            | Abo<br>Nor | ve                  | $\checkmark$ |             | Below<br>Normal |            |            |            |            |            |            |            |            |            |             |             |             |
| Time              | Wed<br>1pm | Wed<br>2pm | Wed<br>3pm | Wed<br>4pm | Wed<br>5pm | Wed<br>6pm | Wed<br>7pm | Wed<br>8pm | Wed<br>9pm          | Wed<br>10pm  | Wed<br>11pm | Thu<br>12am     | Thu<br>1am | Thu<br>2am | Thu<br>3am | Thu<br>4am | Thu<br>5am | Thu<br>6am | Thu<br>7am | Thu<br>8am | Thu<br>9am | Thu<br>10am | Thu<br>11am | Thu<br>12pm |
| 610 Bridge        | 10         | 10         | 10         | 10         | 10         | 10         | 10         | 10         | 10                  | 10           | 10          | 10              | 10         | 10         | 10         | 10         | 10         | 10         | 7          | 6          | 9          | 10          | 10          | 10          |
| Kinder 1          | 10         | 10         | 10         | 10         | 10         | 10         | 10         | 10         | 10                  | 10           | 10          | 10              | 10         | 10         | 10         | 10         | 10         | 10         | 7          | 6          | 9          | 10          | 10          | 10          |
| Greens Bayou      | 10         | 10         | 10         | 10         | 10         | 10         | 10         | 10         | 10                  | 10           | 10          | 10              | 10         | 10         | 10         | 10         | 10         | 10         | 7          | 6          | 9          | 10          | 10          | 10          |
| Shell Crude       | 10         | 10         | 10         | 10         | 10         | 10         | 10         | 10         | 10                  | 10           | 10          | 10              | 10         | 10         | 10         | 10         | 10         | 10         | 6          | 6          | 9          | 10          | 10          | 10          |
| .ynchburg Ferries | 10         | 10         | 10         | 10         | 10         | 10         | 10         | 10         | 10                  | 10           | 10          | 10              | 10         | 10         | 10         | 10         | 10         | 10         | 7          | 6          | 9          | 10          | 10          | 10          |
| Exxon 3           | 10         | 10         | 10         | 10         | 10         | 10         | 10         | 10         | 10                  | 10           | 10          | 10              | 10         | 10         | 10         | 10         | 10         | 10         | 6          | 6          | 9          | 10          | 10          | 10          |
| Morgans Point     | 10         | 10         | 10         | 10         | 10         | 10         | 10         | 10         | 10                  | 10           | 10          | 10              | 10         | 10         | 10         | 10         | 10         | 10         | 6          | 6          | 9          | 10          | 10          | 10          |
| 75/76             | 10         | 10         | 10         | 10         | 10         | 10         | 10         | 10         | 10                  | 10           | 10          | 10              | 10         | 10         | 9          | 9          | 9          | 9          | 9          | 9          | 9          | 9           | 9           | 9           |
| 63/64             | 10         | 10         | 10         | 10         | 10         | 10         | 10         | 10         | 10                  | 10           | 10          | 10              | 10         | 10         | 9          | 9          | 9          | 9          | 9          | 9          | 9          | 9           | 9           | 9           |
| 51/52             | 10         | 10         | 10         | 10         | 10         | 10         | 10         | 10         | 10                  | 10           | 10          | 10              | 10         | 10         | 9          | 9          | 9          | 9          | 9          | 9          | 9          | 9           | 9           | 9           |
| 37/38             | 10         | 10         | 10         | 10         | 10         | 10         | 10         | 10         | 10                  | 10           | 10          | 10              | 10         | 10         | 9          | 9          | 9          | 9          | 9          | 9          | 9          | 9           | 9           | 9           |
| 25/26             | 10         | 10         | 10         | 10         | 10         | 10         | 10         | 10         | 10                  | 10           | 10          | 10              | 10         | 10         | 9          | 9          | 9          | 9          | 9          | 9          | 9          | 9           | 9           | 9           |
| 11/12             | 10         | 10         | 10         | 10         | 10         | 10         | 10         | 10         | 10                  | 10           | 10          | 10              | 10         | 10         | 9          | 9          | 9          | 9          | 9          | 9          | 9          | 9           | 9           | 8           |
| 1 & 2 Bravo       | 10         | 10         | 9          | 9          | 9          | 10         | 9          | 10         | 10                  | 10           | 10          | 10              | 9          | 9          | 9          | 9          | 9          | 9          | 9          | 9          | 9          | 9           | 9           | 8           |

### Visibility: Not favoring any fog risks for FRI.