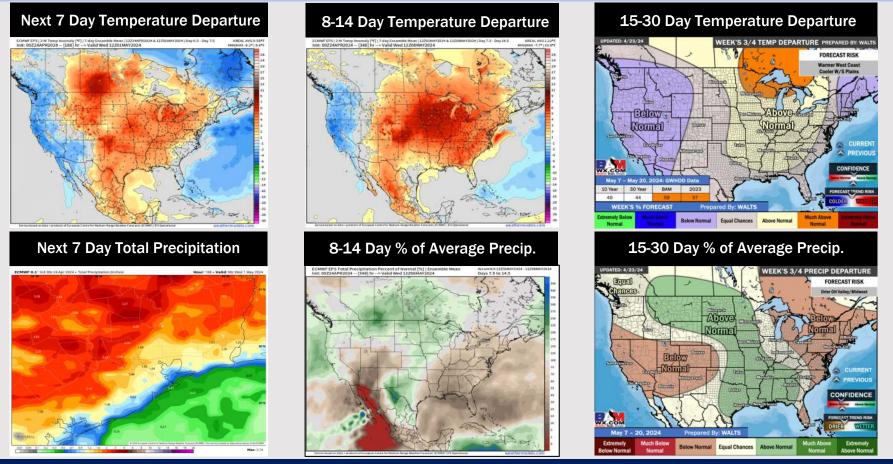

## Houston Pilots: 4/24/24

- A drier few days ahead with next best rain opportunities working in during the weekend. Temps are expected to be above normal for the week 1 timeframe.
- Slightly below normal precipitation chances are at play during the week 2 timeframe. Temps are expected to be slightly above normal.
- Above normal chances for precipitation are favored in the weeks <sup>3</sup>/<sub>4</sub> timeframe. Temperatures expected to be near to slightly above normal for the weeks 3 and 4 timeframe.