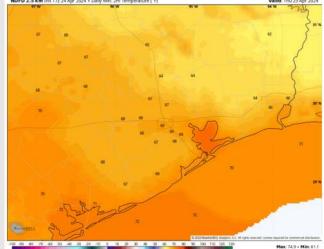

|

NOTE: This is automated data that may/may not agree with the official BAM thinking that's found on the daily slides. This data should be used as a guide only

## Houston Pilots: Wed. 4/24/2024



### **Forecast Discussion**

**Precip:** Outside of an isolated drizzle through 3 PM CT, anticipating dry conditions through the rest of the PM.

Wind: Winds will be out of the SE throughout today. N of Morgan's Point: Winds are on the gradual increase to 5 – 10 kts and will stay here for the rest of the PM. S of Morgan's Point: Winds will be at 15 – 20 kts expected for the remainder of the day.

Low Temps: N of Morgan's Point: Upper 60s F S of Morgan's Point: Near to low 70s F.

### Precip Image: 5 PM CT



### Visibility: Not anticipating any fog concerns for this PM.

Wind Speed: 7 PM CT





#### Low Temps THU AM

# Houston Pilots: Thu. 4/25/2024



### **Forecast Discussion**

Wind Speed:

6 PM CT

**Precip:** Favoring dry conditions for Thursday outside of isolated pockets of drizzle in the afternoon. Majority of coverage to remain W of stations.

Wind: Winds out of SE throughout the day on THU. N of Morgan's Point: Winds at 5 – 10 kts through 11 AM before increasing to 10-15 kts the rest of the day. S of Morgan's Point: Winds at 10-15 kts through 6 PM before increasing to 13-18 kts. Wind gusts of 20-25 kts possible after 4 PM at all stations.

High Temps: N of Morgan's Point: Low 80s F S of Morgan's Point: Upper 70s F.

### Precip Image: 1 PM CT



#### Visibility: Not anticipating any fog concerns for Thursday.



#### High Temps Thursday

# Houston Pilots: Fri. 4/26/202