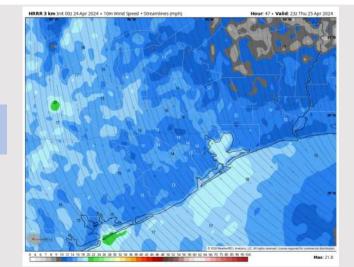

### Visibility: Not anticipating any fog concerns for this PM.

Wind Speed: 7 PM CT

### **Forecast Discussion**

Wind Speed:

6 PM CT

**Precip:** Favoring dry conditions for Thursday outside of isolated pockets of drizzle in the afternoon. Majority of coverage to remain W of stations.

Wind: Winds out of SE throughout the day on THU. N of Morgan's Point: Winds at 5 – 10 kts through 11 AM before increasing to 10-15 kts the rest of the day. S of Morgan's Point: Winds at 10-15 kts through 6 PM before increasing to 13-18 kts. Wind gusts of 20-25 kts possible after 4 PM at all stations.