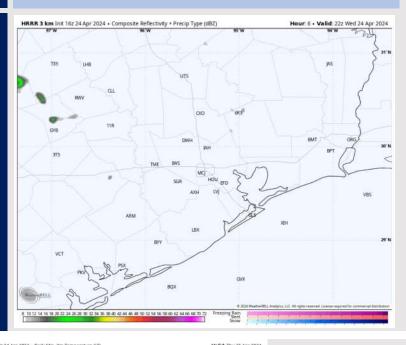

### **Forecast Discussion**

**Precip:** Outside of an isolated drizzle through 3 PM CT, anticipating dry conditions through the rest of the PM.

Wind: Winds will be out of the SE throughout today. N of Morgan's Point: Winds are on the gradual increase to 5 – 10 kts and will stay here for the rest of the PM. S of Morgan's Point: Winds will be at 15 – 20 kts expected for the remainder of the day.

### Precip Image: 5 PM CT