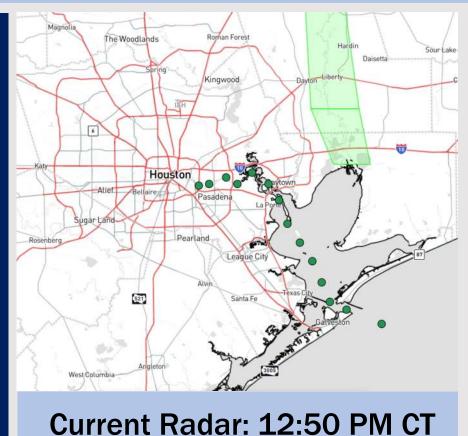

# **Houston Pilots Forecast Package**

Updated: 12:50 PM CT Wednesday, April 24, 2024

Forecaster: Alyssa Elliott

### Visibility: Not anticipating any fog concerns for this PM.

Wind Speed: 7 PM CT