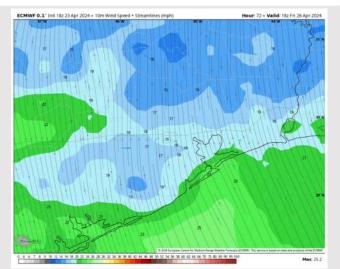

### Precip Image: 1 PM CT

### **Forecast Discussion**

**Precip:** Dry conditions are favored through 7 PM before scattered showers move into the area the rest of the evening.

Wind: Favoring wind to continue out of the S/SE for FRI. N of Morgan's Point: Winds will 10-15 kts through 9 AM before increasing to 14-19 kts. S of Morgan's Point: Winds be at 17-23 kts throughout the entire day. Wind gusts of 27-32 kts possible at all stations through 8 PM.

High Temps: N of Morgan's Point: Low/Mid 80s F. S of Morgan's Point: Upper 70s F