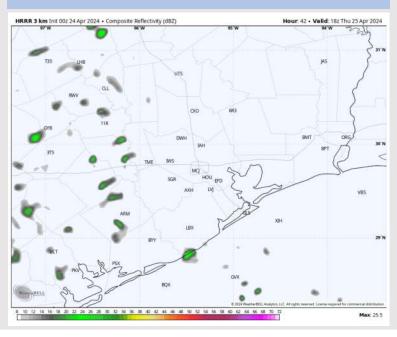

ow 70s F.

### Precip Image: 5 PM CT



### Visibility: Not anticipating any fog concerns for this PM.

Wind Speed: 7 PM CT





#### Low Temps THU AM

# Houston Pilots: Thu. 4/25/2024



### **Forecast Discussion**

Wind Speed:

6 PM CT

**Precip:** Favoring dry conditions for Thursday outside of isolated pockets of drizzle in the afternoon. Majority of coverage to remain W of stations.

Wind: Winds out of SE throughout the day on THU. N of Morgan's Point: Winds at 5 – 10 kts through 11 AM before increasing to 10-15 kts the rest of the day. S of Morgan's Point: Winds at 10-15 kts through 6 PM before increasing to 13-18 kts. Wind gusts of 20-25 kts possible after 4 PM at all stations.

High Temps: N of Morgan's Point: Low 80s F S of Morgan's Point: Upper 70s F.

### Precip Image: 1 PM CT



#### Visibility: Not anticipating any fog concerns for Thursday.



#### High Temps Thursday

# Houston Pilots: Fri. 4/26/2024



### **Forecast Discussion**

**Precip:** Dry conditions are favored through 7 PM before scattered showers move into the area the rest of the evening.

Wind: Favoring wind to continue out of the S/SE for FRI. N of Morgan's Point: Winds will 10-15 kts through 9 AM before increasing to 14-19 kts. S of Morgan's Point: Winds be at 17-23 kts throughout the entire day. Wind gusts of 27-32 kts possible at all stations through 8 PM.

High Temps: N of Morgan's Point: Low/Mid 80s F. S of Morgan's Point: Upper 70s F

### Precip Image: 9 PM CT



### Visibility: Not favoring any fog risks for FRI.







#### High Temps Friday

## Houston Pilots: 4/24/24





- A drier few