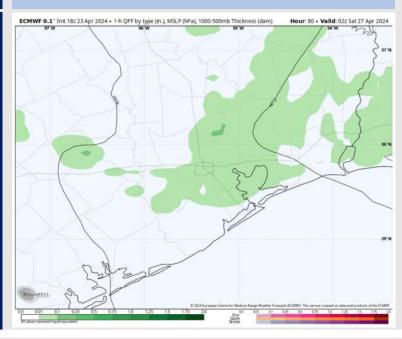

## Houston Pilots: 4/24/24

- A drier few days ahead with next best rain opportunities working in during the weekend. Temps are expected to be above normal for the week 1 timeframe.
- Slightly below normal precipitation chances are at play during the week 2 timeframe. Temps are expected to be slightly above normal.
- Above normal chances for precipitation are favored in the weeks <sup>3</sup>/<sub>4</sub> timeframe. Temperatures expected to be near to slightly above normal for the weeks 3 and 4 timeframe.