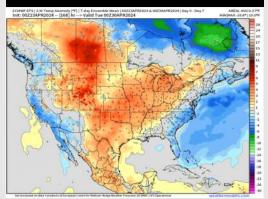

## **Houston Pilots: 4/24/24**

**Next 7 Day Total Precipitation** 

**8-14** Day Temperature Departure

8-14 Day % of Average Precip.

- A drier week ahead with next best rain opportunities working in during the weekend. Temps are expected to be above normal for the week 1 timeframe.
- > Slightly below normal precipitation chances are at play during the week 2 timeframe. Temps are expected to be slightly above normal.
- ➤ Above normal chances for precipitation are favored in the weeks ¾ timeframe.

  Temperatures expected to be near to slightly above normal for the weeks 3 and 4 timeframe.