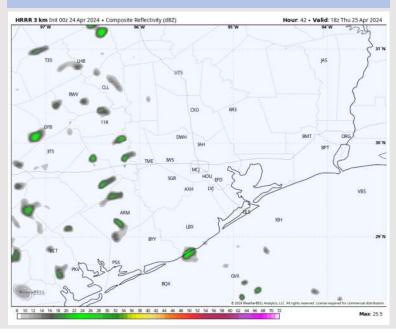

### **Forecast Discussion**

Precip: Favoring dry conditions for Thursday outside of isolated pockets of drizzle in the afternoon. Majority of coverage to remain W of stations.

Wind: Winds out of SE throughout the day on THU. N of Morgan's Point: Winds at 5 – 10 kts through 11 AM before increasing to 10-15 kts the rest of the day. S of Morgan's Point: Winds at 10-15 kts through 6 PM before increasing to 13-18 kts. Wind gusts of 20-25 kts possible after 4 PM at all stations.