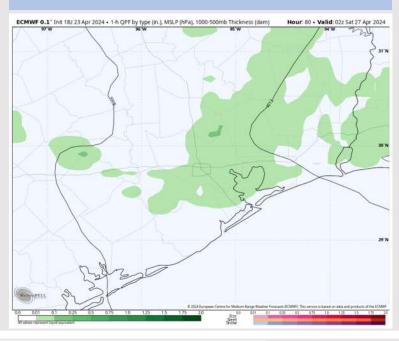

: Upper 70s F.

Visibility: Not anticipating any fog concerns for Thursday.

#### Precip Image: 1 PM CT



Wind Speed: 6 PM CT





High Temps Thursday

# Houston Pilots: Fri. 4/26/2024





### **Forecast Discussion**

**Precip:** Dry conditions are favored through 7 PM before scattered showers move into the area the rest of the evening.

Wind: Favoring wind to continue out of the S/SE for FRI. N of Morgan's Point: Winds will 10-15 kts through 9 AM before increasing to 14-19 kts. S of Morgan's Point: Winds be at 17-23 kts throughout the entire day. Wind gusts of 27-32 kts possible at all stations through 8 PM.

High Temps: N of Morgan's Point: Low/Mid 80s F. S of Morgan's Point: Upper 70s F

Visibility: Not favoring any fog risks for FRI.

Wind Speed

1 PM CT

#### Precip Image: 9 PM CT





**High Temps Friday** 

## **Houston Pilots: 4/24/24**









**Next 7 Day Total Precipitation** 



**8-14** Day Temperature Departure



8-14 Day % of Average Precip.







- A drier week ahead with next best rain opportunities working in during the weekend. Temps are expected to be above normal for the week 1 timeframe.
- > Slightly below normal precipitation chances are at play during the week 2 timeframe. Temps are expected to be slightly above normal.
- ➤ Above normal chances for precipitation are favored in the weeks ¾ timeframe.

  Temperatures expected to be near to slightly above normal for the weeks 3 and 4 timeframe.