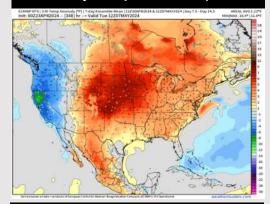

## **Houston Pilots: 4/24/24**

**Next 7 Day Total Precipitation** 

**8-14** Day Temperature Departure

8-14 Day % of Average Precip.

- A drier week ahead with next best rain opportunities working in during the weekend. Temps are expected to be above normal for the week 1 timeframe.
- > Slightly below normal precipitation chances are at play during the week 2 timeframe. Temps are expected to be slightly above normal.
- ➤ Above normal chances for precipitation are favored in the weeks ¾ timeframe.