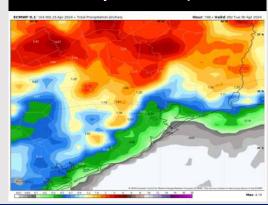

## **Houston Pilots: 4/24/24**

**Next 7 Day Total Precipitation** 

**8-14** Day Temperature Departure

8-14 Day % of Average Precip.

- A drier week ahead with next best rain opportunities working in during the weekend. Temps are expected to be above normal for the week 1 timeframe.
- > Slightly below normal precipitation chances are at play during the week 2 timeframe. Temps are expected to be slightly above normal.
- ➤ Above normal chances for precipitation are favored in the weeks ¾ timeframe.