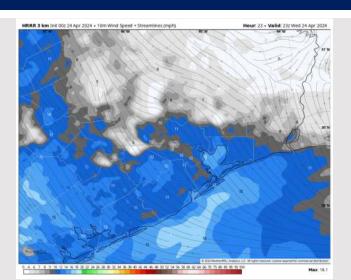

### **Forecast Discussion**

**Precip:** Isolated pockets of drizzle will be possible from 8 AM through 3 PM today. Anticipating more dry time than not.

Wind: Winds will be out of the SE throughout today. N of Morgan's Point: Winds at 3-8 kts through 12 PM before increasing 5-10 kts for the rest of the day. S of Morgan's Point: Winds will be at 9-14 kts throughout the whole day.

#### Precip Image: 10 AM CT

Wind Speed: 6 PM CT

High Temps Today