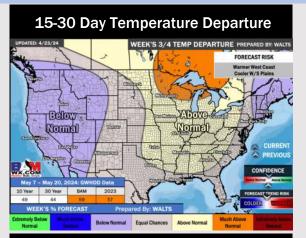

  Temperatures expected to be near to slightly above normal for the weeks 3 and 4 timeframe.