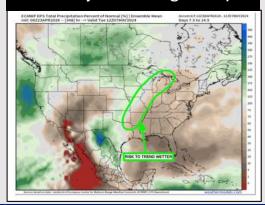

## **Houston Pilots: 4/24/24**

**Next 7 Day Total Precipitation** 

**8-14** Day Temperature Departure

8-14 Day % of Average Precip.

- A drier week ahead with next best rain opportunities working in during the weekend. Temps are expected to be above normal for the week 1 timeframe.
- > Slightly below normal precipitation chances are at play during the week 2 timeframe. Temps are expected to be slightly above normal.
- ➤ Above normal chances for precipitation are favored in the weeks ¾ timeframe.