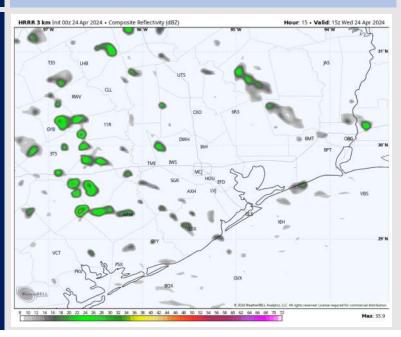

### **Forecast Discussion**

**Precip:** Isolated pockets of drizzle will be possible from 8 AM through 3 PM today. Anticipating more dry time than not.

Wind: Winds will be out of the SE throughout today. N of Morgan's Point: Winds at 3-8 kts through 12 PM before increasing 5-10 kts for the rest of the day. S of Morgan's Point: Winds will be at 9-14 kts throughout the whole day.

#### Precip Image: 10 AM CT

Wind Speed: 6 PM CT

High Temps Today