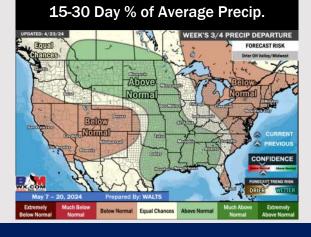

  Temperatures expected to be near to slightly above normal for the weeks 3 and 4 timeframe.