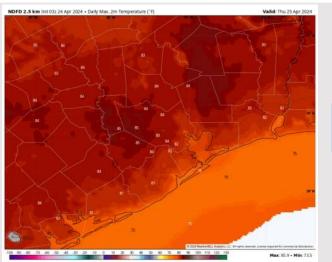

High Temps: N of Morgan's Point: Low 80s F S of Morgan's Point: Upper 70s F.

Visibility: Not anticipating any fog concerns for Thursday.

#### Precip Image: 1 PM CT

Wind Speed: 6 PM CT

High Temps Thursday