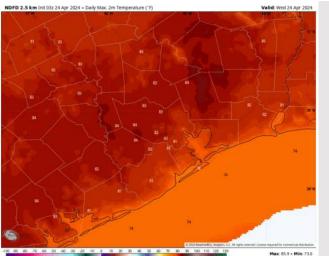

High Temps: N of Morgan's Point: Low 80s F S of Morgan's Point: Mid 70s F.

**Visibility:** Not anticipating any fog concerns for Wednesday.

#### Precip Image: 10 AM CT

Wind Speed: 6 PM CT

High Temps Today