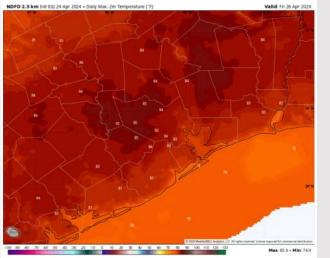

High Temps: N of Morgan's Point: Low 80s F S of Morgan's Point: Mid 70s F.

**Visibility:** Not anticipating any fog concerns for Wednesday.

#### Precip Image: 10 AM CT

Wind Speed: 6 PM CT

High Temps Today