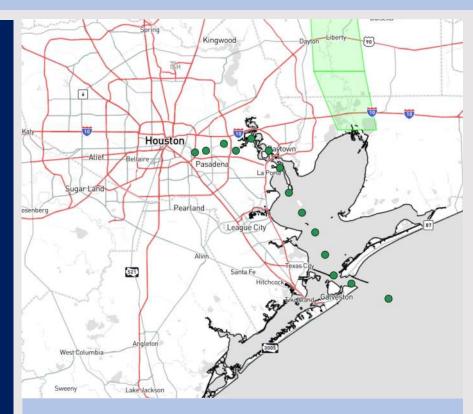

**Current Radar: 12:30 AM CT** 

As always, please do not hesitate to reach out to us with any forecast questions via the chat option on Clarity or our on-call number, (317)-560-8122 press 1 for forecast questions.