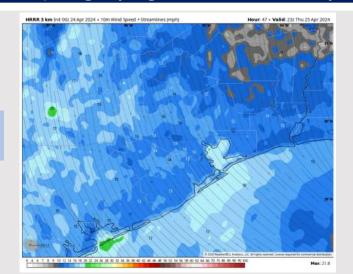

### **Forecast Discussion**

Precip: Favoring dry conditions for Thursday outside of isolated pockets of drizzle in the afternoon. Majority of coverage to remain W of stations.

Wind: Winds out of SE throughout the day on THU. N of Morgan's Point: Winds at 5 – 10 kts through 11 AM before increasing to 10-15 kts the rest of the day. S of Morgan's Point: Winds at 10-15 kts through 6 PM before increasing to 13-18 kts. Wind gusts of 20-25 kts possible after 4 PM at all stations.

#### Precip Image: 1 PM CT

Wind Speed: 6 PM CT

High Temps Thursday