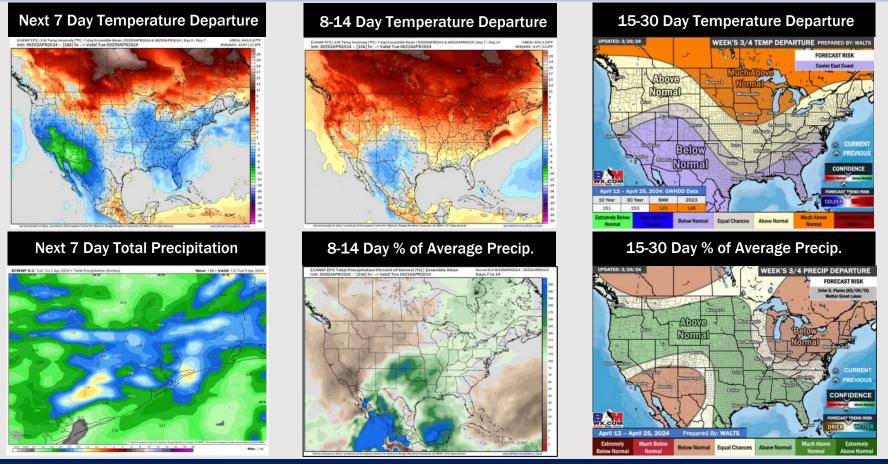

## Houston Pilots: 4/2/24

- Now that the front has passed, anticipating a dry week ahead. Next best rain chances begin early next week. Temps are expected near normal / seasonable to begin April.
- Above normal precipitation chances are at play during the week 2 timeframe. Temps are expected to be near to slightly above normal.
- Above normal chances for precipitation are favored in the weeks <sup>3</sup>/<sub>4</sub> timeframe. Temperatures expected to be below normal.