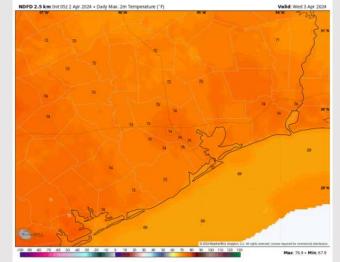

High Temps: N of Morgan's Point: Mid 70s. S of Morgan's Point: Low 70s F.

#### Visibility: No anticipating any visibility concerns Wednesday.

Wind Speed: 5 AM CT

High Temps Wednesday