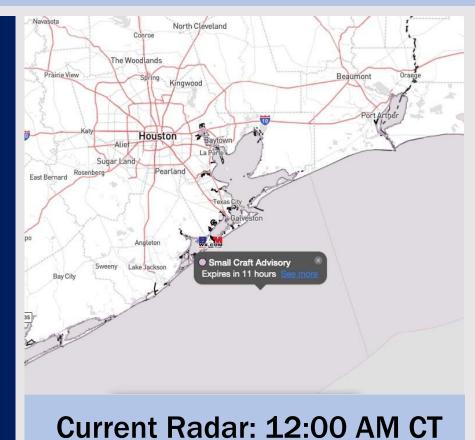

## Weather Headlines

- The rest of the week looks to remain fairly dry. Next best rain chances will move in early next week.
- Wave heights of 2-4 ft will be possible at the outer most stations throughout the day
- Not anticipating much in terms of visibility concerns over the next few days.
- Periods of elevated wind gusts to continue throughout this morning before decreasing over the next few days