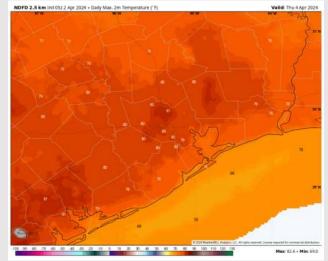

High Temps: N of Morgan's Point: High 70s/Near 80 F. S of Morgan's Point: Mid 70s F

**Visibility:** Not favoring visibility concerns for Thursday.

#### Precip Image: 12 PM CT

Wind Speed: 9 PM CT

High Temps Thursday