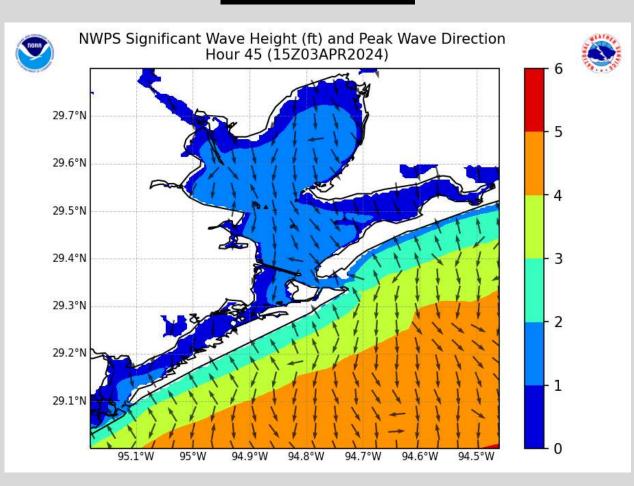

### **Houston Pilots Wave Height Update**

#### **Significant Wave Height Image**

10 AM CT WED

Favoring wave heights for Station 11/12 and the Boarding Station to remain between 2 - 4 ft throughout the the morning. A low-end risk of waves nearing 5 ft will be possible near the boarding station this morning.

While wave heights are expected to gradually decrease throughout the day, the risk will be that they can remain in the 2-4 ft range through the PM hours as well.