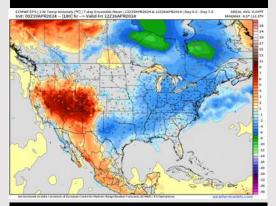

#### **Next 7 Day Temperature Departure**

**Next 7 Day Total Precipitation** 

**8-14** Day Temperature Departure

8-14 Day % of Average Precip.

- Next best opportunity for rain will be through the weekend. Temps are expected to be slightly below normal for the week 1 timeframe.
- Above normal precipitation chances are at play during the week 2 timeframe. Temps are expected to be above normal.
- > Above normal chances for precipitation are favored in the weeks 3/4 timeframe.

  Temperatures expected to be near to slightly above normal for the weeks 3 and 4 timeframe.