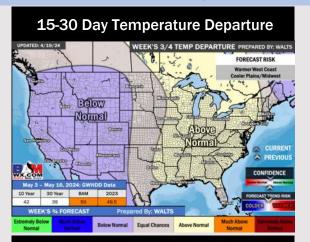

#### **Next 7 Day Temperature Departure**

**Next 7 Day Total Precipitation** 

**8-14** Day Temperature Departure

8-14 Day % of Average Precip.

- Next best opportunity for rain will be through the weekend. Temps are expected to be slightly below normal for the week 1 timeframe.
- Above normal precipitation chances are at play during the week 2 timeframe. Temps are expected to be above normal.
- > Above normal chances for precipitation are favored in the weeks 3/4 timeframe.

  Temperatures expected to be near to slightly above normal for the weeks 3 and 4 timeframe.