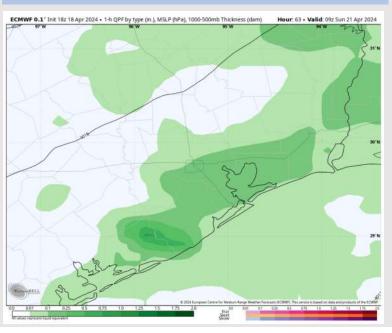

#### Precip Image: 4 AM CT

Wind Speed: 10 AM CT

High Temps Sunday

### **Forecast Discussion**

Precip: A more defined line of strong to severe storms associated with a front will pass through by 9-10 AM. Heavy rainfall, lightning, hail and strong winds of 40 – 50+ kts will be the greatest risks with storms.