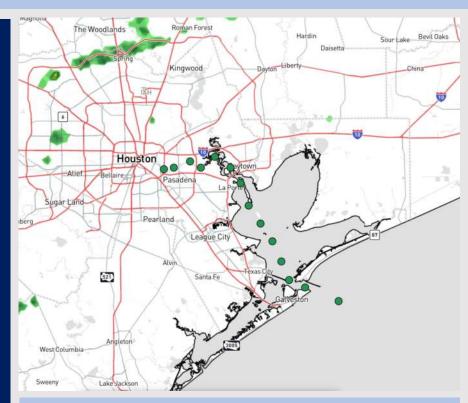

**Current Radar: 2:20 PM CT** 

As always, please do not hesitate to reach out to us with any forecast questions via the chat option on Clarity or our on-call number, (317)-560-8122 press 1 for forecast questions.