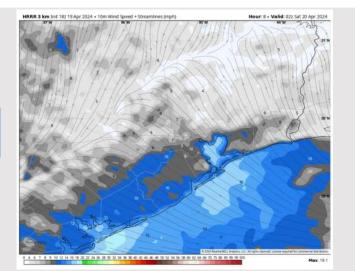

Wind: Winds will be out of the S/SE Friday. N of Morgan's Point: Winds at 6 – 11 kts through the rest of the PM. S of Morgan's Point: Winds at 10 – 15 kts through the rest of the PM. Gusts may reach 20 kts, the Boarding Station being at the greatest risk.

#### Precip Image: 6 PM CT

Wind Speed: 9 PM CT

Low Temps SAT AM