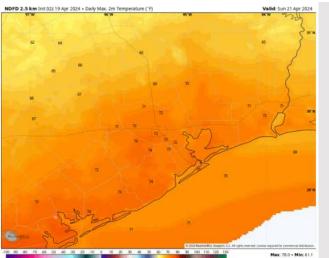

#### Precip Image: 4 AM CT

Wind Speed: 10 AM CT

High Temps Sunday

High Temps: N of Morgan's Point: Low 70s F S of Morgan's Point: Low 70s F.

Visibility: No visibility concerns for Sunday.