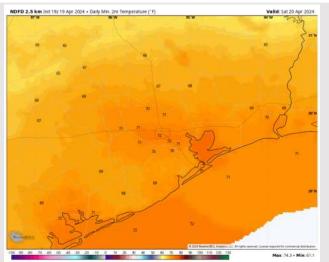

Low Temps: N of Morgan's Point: Low to near 70s F S of Morgan's Point: Lower 70's F.

Visibility: Not anticipating any fog concerns for today outside of a brief reduction is visibility due to a heavy downpour.

#### Precip Image: 6 PM CT

Wind Speed: 9 PM CT

Low Temps SAT AM