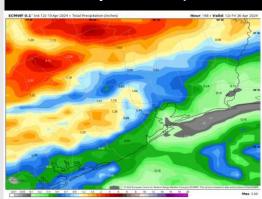

#### **Next 7 Day Temperature Departure**

**Next 7 Day Total Precipitation** 

**8-14** Day Temperature Departure

8-14 Day % of Average Precip.

- Next best opportunity for rain will be through the weekend. Temps are expected to be slightly below normal for the week 1 timeframe.
- Above normal precipitation chances are at play during the week 2 timeframe. Temps are expected to be above normal.
- > Above normal chances for precipitation are favored in the weeks 3/4 timeframe.