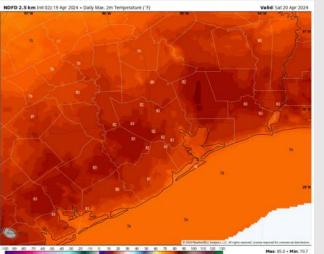

#### Precip Image: 9 PM CT

Wind Speed 4 PM CT

High Temps Saturday

High Temps: N of Morgan's Point: Mid 80s F. S of Morgan's Point: Mid to upper 70s F

Visibility: Not favoring any fog risks for Saturday outside of reduced visibility Sat moving into Sun due to heavy rain.