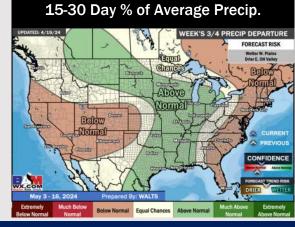

#### **Next 7 Day Temperature Departure**

**Next 7 Day Total Precipitation** 

**8-14** Day Temperature Departure

8-14 Day % of Average Precip.

- Next best opportunity for rain will be through the weekend. Temps are expected to be slightly below normal for the week 1 timeframe.
- Above normal precipitation chances are at play during the week 2 timeframe. Temps are expected to be above normal.
- > Above normal chances for precipitation are favored in the weeks 3/4 timeframe.

  Temperatures expected to be near to slightly above normal for the weeks 3 and 4 timeframe.