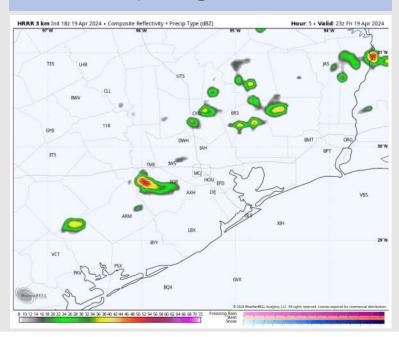

### **Forecast Discussion**

Precip: A couple showers are moving through now. Favoring a couple storms to develop closer to 5 – 7 PM CT producing moderate to heavy pockets of rain. Stations N of Morgan's Point will be at the greatest risk for a storm development with lightning and an isolated hail threat.

#### Precip Image: 6 PM CT

Wind Speed: 9 PM CT

Low Temps SAT AM