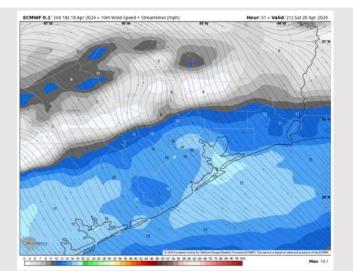

#### Precip Image: 4 AM CT

Wind Speed: 10 AM CT

High Temps Sunday

Wind: Winds will be variable in direction through 4 AM, settling out of the N/NE after that time. N of Morgan's Point: Winds at 3-8 kts through 7 AM, increasing to 10-15 kts after that time. S of Morgan's Point: Winds at 4-9 kts through 4 AM, increasing to 18-23 kts after that time. Non-storm related wind gusts of 25-30 kts possible.