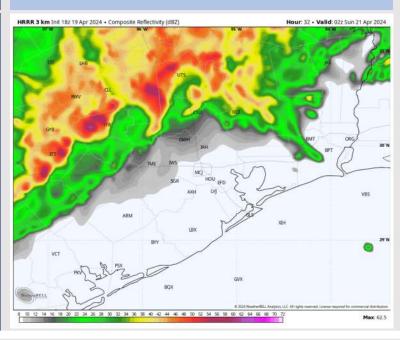

#### Precip Image: 6 PM CT

Wind Speed: 9 PM CT

Low Temps SAT AM

### **Forecast Discussion**

Precip: A couple showers are moving through now. Favoring a couple storms to develop closer to 5 – 7 PM CT producing moderate to heavy pockets of rain. Stations N of Morgan's Point will be at the greatest risk for a storm development with lightning and an isolated hail threat.