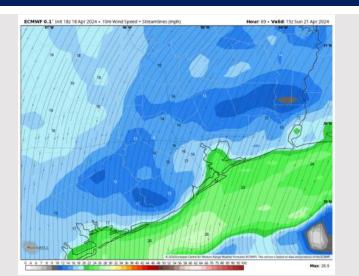

#### Precip Image: 4 AM CT

Wind Speed: 10 AM CT

High Temps Sunday

### **Forecast Discussion**

Precip: A more defined line of strong to severe storms associated with a front will pass through by 9-10 AM. Heavy rainfall, lightning, hail and strong winds of 40 – 50+ kts will be the greatest risks with storms.

Wind: Winds will be variable in direction through 4 AM, settling out of the N/NE after that time. N of Morgan's Point: Winds at 3-8 kts through 7 AM, increasing to 10-15 kts after that time. S of Morgan's Point: Winds at 4-9 kts through 4 AM, increasing to 18-23 kts after that time. Non-storm related wind gusts of 25-30 kts possible.