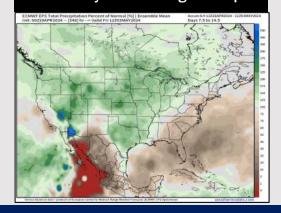

#### **Next 7 Day Temperature Departure**

**Next 7 Day Total Precipitation** 

**8-14** Day Temperature Departure

8-14 Day % of Average Precip.

- Next best opportunity for rain will be through the weekend. Temps are expected to be slightly below normal for the week 1 timeframe.
- Above normal precipitation chances are at play during the week 2 timeframe. Temps are expected to be above normal.
- > Above normal chances for precipitation are favored in the weeks 3/4 timeframe.

  Temperatures expected to be near to slightly above normal for the weeks 3 and 4 timeframe.