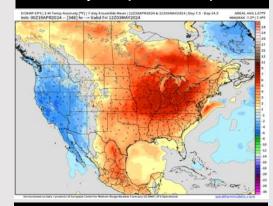

#### **Next 7 Day Temperature Departure**

**Next 7 Day Total Precipitation** 

**8-14** Day Temperature Departure

8-14 Day % of Average Precip.

- Next best opportunity for rain will be through the weekend. Temps are expected to be slightly below normal for the week 1 timeframe.
- Above normal precipitation chances are at play during the week 2 timeframe. Temps are expected to be above normal.
- > Above normal chances for precipitation are favored in the weeks 3/4 timeframe.

  Temperatures expected to be near to slightly above normal for the weeks 3 and 4 timeframe.