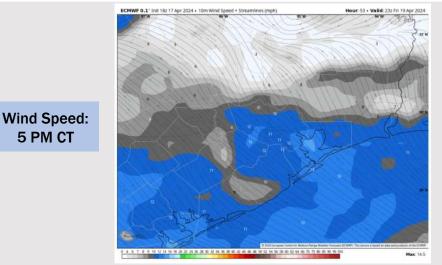

#### Visibility: Not favoring any fog risks for Saturday.

Wind Speed 5 PM CT

### **Forecast Discussion**

5 PM CT

**Precip:** A few isolated spots of drizzle will be possible between 9 AM - 6 PM.

Wind: Winds will be out of the S/SE Friday. N of Morgan's **Point:** Winds at 3-8 kts, with an increase to 6-11 kts between 3-6 PM. S of Morgan's Point: Winds at 7-12 kts throughout the day.