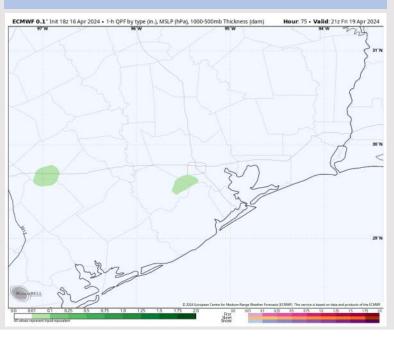

#### Precip Image: 8 PM CT

Visibility: No visibility concerns for this PM.

**7 PM CT** 

### **Forecast Discussion**

**Precip:** Favoring dry conditions for the rest of today.

Wind: Favoring wind to be out of the S/SE once for the evening. N of Morgan's Point: Winds to remain at 7 – 12 kts through 9 PM, then winds drop to 5 – 10 kts. S of Morgan's Point: Winds at 15-20 kts throughout the rest of the day. Gusts of up to 28 kts possible at the Boarding Station through the PM.