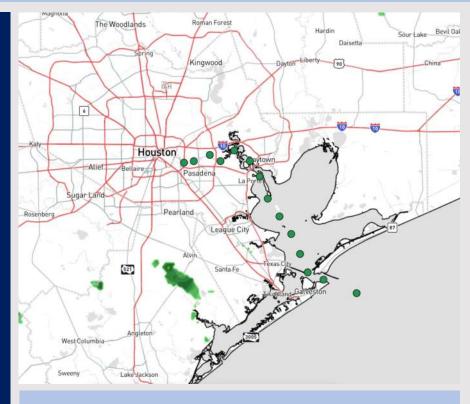

Houston Pilots

### Current Radar: 1:10 PM CT

As always, please do not hesitate to reach out to us with any forecast questions via the chat option on Clarity or our on-call number, (317)-560-8122 press 1 for forecast questions.