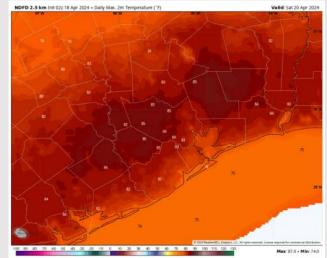

#### High Temps Saturday

High Temps: N of Morgan's Point: Mid 80s F. S of Morgan's Point: Mid to upper 70s F