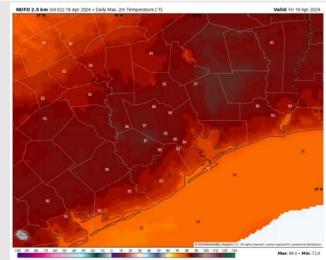

High Temps: N of Morgan's Point: Mid 80s F S of Morgan's **Point:** Mid to upper 70's.

**Visibility:** Not anticipating any visibility concerns for Friday.

#### **High Temps** Friday