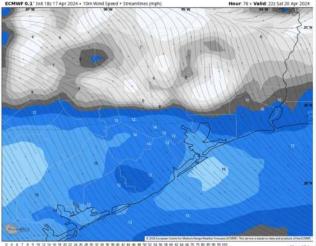

S of Morgan's **Point:** Mid to upper 70's.

**Visibility:** Not anticipating any visibility concerns for Friday.

#### Precip Image: 2 PM CT







#### **High Temps** Friday

# Houston Pilots: Sat. 4/20/2024



### **Forecast Discussion**

**Precip:** Scattered to hit/miss light rain showers will be in play for Stations N of Morgan's Point after 8 AM.

Wind: Favoring wind to continue out of the S/SE throughout Saturday. N of Morgan's Point Winds at 3-8 kts through most of the day, with an increase to 7- 12 kts through 3-8 PM. S of Morgan's Point: Winds will sit at 10-15 kts throughout Saturday.

High Temps: N of Morgan's Point: Mid 80s F. S of Morgan's Point: Mid to upper 70s F

#### Precip Image: 1 PM CT



#### Visibility: Not favoring any fog risks for Saturday.

Wind Speed 5 PM CT





#### High Temps Saturday

## Houston Pilots: 4/18/24





- Next best opportunity for rain will be this coming weekend. Temps are expected to be slightly above normal for the week 1 timeframe.
- Near normal precipitation chances are at play during the week 2 timeframe. Temps are expected to be above normal.
- Above normal chances for precipitation are favored in the weeks <sup>3</sup>/<sub>4</sub> timeframe. Temperatures expected to be near to slightly above normal for the weeks 3 and 4 timeframe.