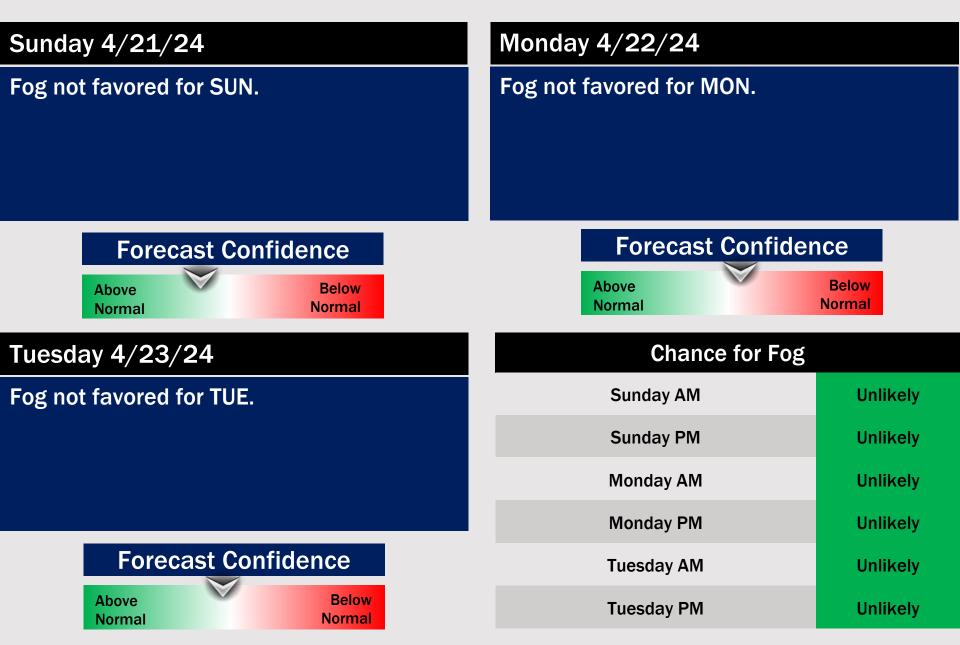

### **Houston Pilots Extended Range Visibility Report**

## Houston Pilots Visibility Chart (miles)

|                   |            |             |             |             |            |            |            | Forecast Confidence |            |              |            |            |            |             |              |             |            |            |            |            |            |            |            |            |
|-------------------|------------|-------------|-------------|-------------|------------|------------|------------|---------------------|------------|--------------|------------|------------|------------|-------------|--------------|-------------|------------|------------|------------|------------|------------|------------|------------|------------|
|                   |            |             |             |             |            |            |            | Abo<br>Nori         |            | $\checkmark$ | 1          |            |            |             | elow<br>rmal |             |            |            |            |            |            |            |            |            |
| Time              | Tue<br>9am | Tue<br>10am | Tue<br>11am | Tue<br>12pm | Tue<br>1pm | Tue<br>2pm | Tue<br>3pm | Tue<br>4pm          | Tue<br>5pm | Tue<br>6pm   | Tue<br>7pm | Tue<br>8pm | Tue<br>9pm | Tue<br>10pm | Tue<br>11pm  | Wed<br>12am | Wed<br>1am | Wed<br>2am | Wed<br>3am | Wed<br>4am | Wed<br>5am | Wed<br>6am | Wed<br>7am | Wed<br>8am |
| 610 Bridge        | 8          | 9           | 10          | 10          | 10         | 10         | 10         | 10                  | 9          | 6            | 6          | 5          | 6          | 6           | 6            | 9           | 9          | 6          | 6          | 6          | 6          | 5          | 4          | 2          |
| Kinder 1          | 8          | 9           | 10          | 10          | 10         | 10         | 10         | 10                  | 9          | 6            | 6          | 5          | 6          | 6           | 6            | 9           | 9          | 6          | 6          | 6          | 6          | 5          | 4          | 2          |
| Greens Bayou      | 8          | 9           | 10          | 10          | 10         | 10         | 10         | 10                  | 9          | 6            | 6          | 6          | 6          | 8           | 8            | 9           | 9          | 6          | 6          | 6          | 6          | 5          | 4          | 2          |
| Shell Crude       | 8          | 9           | 10          | 10          | 10         | 10         | 10         | 10                  | 7          | 6            | 6          | 5          | 6          | 8           | 8            | 9           | 9          | 6          | 6          | 6          | 6          | 5          | 4          | 2          |
| Lynchburg Ferries | 8          | 9           | 10          | 10          | 10         | 10         | 10         | 10                  | 9          | 6            | 6          | 5          | 6          | 8           | 8            | 9           | 9          | 6          | 6          | 6          | 6          | 5          | 4          | 2          |
| Exxon 3           | 8          | 9           | 10          | 10          | 10         | 10         | 10         | 10                  | 7          | 6            | 5          | 5          | 6          | 8           | 8            | 9           | 9          | 6          | 6          | 6          | 6          | 5          | 4          | 2          |
| Morgans Point     | 8          | 9           | 10          | 10          | 10         | 10         | 10         | 10                  | 7          | 6            | 5          | 5          | 6          | 8           | 8            | 9           | 9          | 6          | 6          | 6          | 6          | 5          | 4          | 2          |
| 75/76             | 6          | 6           | 6           | 6           | 6          | 6          | 6          | 6                   | 5          | 3            | 2          | 3          | 4          | 5           | 9            | 9           | 9          | 9          | 9          | 9          | 9          | 9          | 9          | 9          |
| 63/64             | 6          | 6           | 6           | 6           | 6          | 6          | 6          | 6                   | 5          | 3            | 2          | 3          | 4          | 5           | 9            | 9           | 9          | 9          | 9          | 9          | 9          | 9          | 9          | 9          |
| 51/52             | 5          | 6           | 6           | 6           | 6          | 6          | 6          | 6                   | 4          | 3            | 2          | 3          | 4          | 5           | 9            | 9           | 9          | 9          | 8          | 8          | 9          | 9          | 9          | 9          |
| 37/38             | 5          | 6           | 6           | 6           | 6          | 6          | 6          | 6                   | 4          | 3            | 2          | 3          | 4          | 5           | 9            | 9           | 9          | 8          | 8          | 8          | 9          | 9          | 9          | 9          |
| 25/26             | 5          | 6           | 6           | 6           | 6          | 6          | 6          | 5                   | 3          | 3            | 2          | 2          | 4          | 5           | 9            | 9           | 8          | 8          | 8          | 8          | 9          | 9          | 9          | 9          |
| 11/12             | 5          | 6           | 6           | 6           | 6          | 6          | 5          | 5                   | 3          | 3            | 2          | 2          | 4          | 4           | 8            | 8           | 8          | 8          | 8          | 8          | 8          | 8          | 8          | 9          |
| 1 & 2 Bravo       | 4          | 5           | 5           | 4           | 4          | 4          | 4          | 4                   | 3          | 2            | 2          | 2          | 3          | 4           | 8            | 8           | 8          | 8          | 8          | 8          | 8          | 8          | 8          | 8          |

NOTE: This is automated data that may/may not agree with the official BAM thinking that's found on the daily slides or special visibility report slides. This data should be used as a guide only