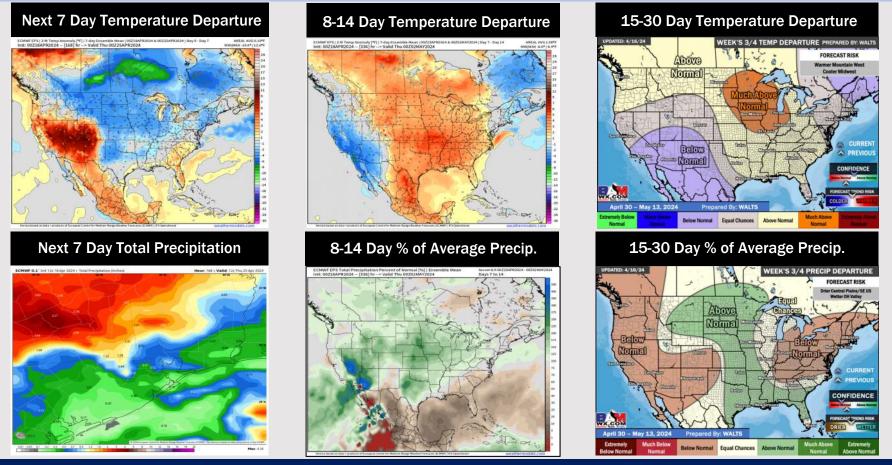

## Houston Pilots: 4/18/24

- Next best opportunity for rain will be this coming weekend. Temps are expected to be slightly above normal for the week 1 timeframe.
- Near normal precipitation chances are at play during the week 2 timeframe. Temps are expected to be above normal.
- Above normal chances for precipitation are favored in the weeks <sup>3</sup>/<sub>4</sub> timeframe. Temperatures expected to be near to slightly above normal for the weeks 3 and 4 timeframe.