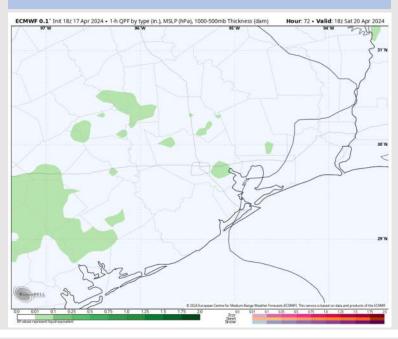

#### Precip Image: 1 PM CT

### **Forecast Discussion**

**Precip:** Scattered to hit/miss light rain showers will be in play for Stations N of Morgan's Point after 8 AM.

Wind: Favoring wind to continue out of the S/SE throughout Saturday. N of Morgan's Point Winds at 3-8 kts through most of the day, with an increase to 7- 12 kts through 3-8 PM. S of Morgan's Point: Winds will sit at 10-15 kts throughout Saturday.