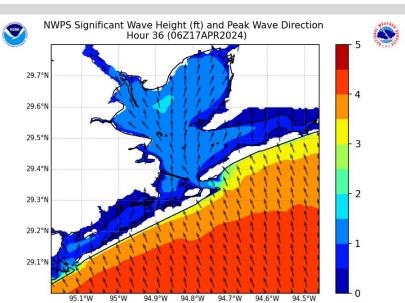

### **Houston Pilots Wave Height Update**

#### **Significant Wave Height Image**

7 AM CT TODAY

1 AM CT WED

Monitoring the potential for elevated wave heights beginning at 3AM, peaking at 3-4 ft near the Boarding Station by 9AM.

Not favoring wave heights above 5ft, however 3-4 ft waves will be possible through 7 PM Wednesday before returning to <3' at the Boarding Station.