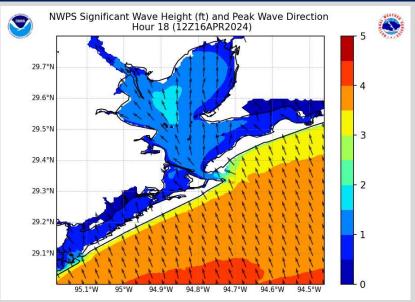

### **Houston Pilots Wave Height Update**

#### **Significant Wave Height Image**

7 AM CT TODAY

1 AM CT WED

Monitoring the potential for elevated wave heights beginning at 3AM, peaking at 3-4 ft near the Boarding Station by 9AM.

Not favoring wave heights above 5ft, however 3-4 ft waves will be possible through 7 PM Wednesday before returning to <3' at the Boarding Station.