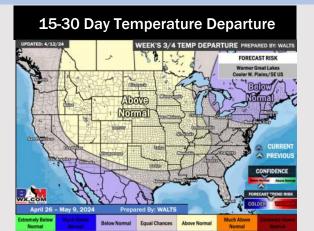

#### **Next 7 Day Temperature Departure**

**Next 7 Day Total Precipitation** 

**8-14** Day Temperature Departure

8-14 Day % of Average Precip.

- Outside of minor rain chances through TUE, best opportunity for rain will be this coming weekend. Temps are expected to be above normal for the week 1 timeframe.
- Near normal precipitation chances are at play during the week 2 timeframe. Temps are expected to be near normal as well.
- ➤ Above normal chances for precipitation are favored in the weeks ¾ timeframe. Temperatures expected to be near normal for the weeks 3 and 4 timeframe.