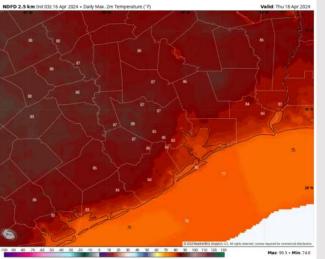

## Houston Pilots: Thu. 4/18/2024

High Temps: N of Morgan's Point: Mid 80s F S of Morgan's Point: Mid to upper 70's.

Visibility: No visibility concerns for Thursday.

#### Precip Image: 6 PM CT

Wind Speed: 2 AM CT

High Temps Thursday