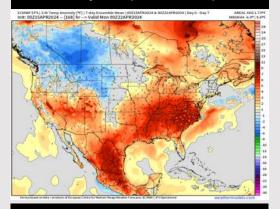

## Houston Pilots: 4/15/24

#### **Next 7 Day Temperature Departure**

**Next 7 Day Total Precipitation** 

**8-14** Day Temperature Departure

8-14 Day % of Average Precip.

- Outside of minor rain chances through TUE, best opportunity for rain will be this coming weekend. Temps are expected to be above normal for the week 1 timeframe.
- Near normal precipitation chances are at play during the week 2 timeframe. Temps are expected to be near normal as well.
- ➤ Above normal chances for precipitation are favored in the weeks ¾ timeframe. Temperatures expected to be near normal for the weeks 3 and 4 timeframe.