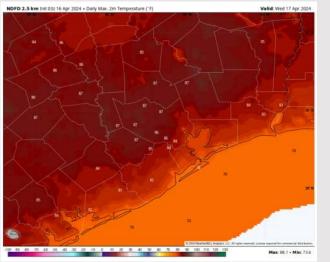

High Temps: N of Morgan's Point: Mid 80s F S of Morgan's Point: Mid to upper 70's.

Visibility: No visibility concerns for Thursday.