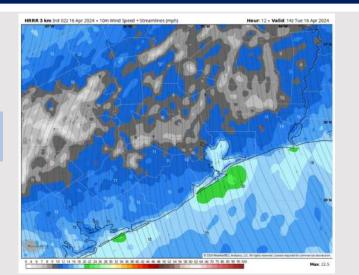

#### **Precip Image: 5 PM CT**

Wind Speed: 9 AM CT

High Temps Today

### **Forecast Discussion**

Precip: A few isolated spots of drizzle/showers will be possible through 6PM, with better moisture chances remain North of all Stations. Favoring dry conditions after 6 PM.

Wind: Winds will be out of the S/SE for today. N of Morgan's Point: Winds at 7-10 kts through 9AM before becoming 10 – 15kts for the rest of the day. S of Morgan's Point: Winds at 12 - 17 kts throughout most of the day with a brief increase of 15-20 kts will be possible from 2-8 AM, mainly towards 11/12 and the Boarding Station. Gusts of 25 – 30 kts possible for all Stations through 9 PM. Best Risks however S of Morgan's Point.