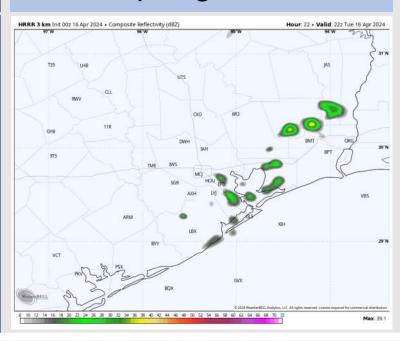

#### **Precip Image: 5 PM CT**

Wind Speed: 9 AM CT

High Temps Today

### **Forecast Discussion**

Precip: A few isolated spots of drizzle/showers will be possible through 6PM, with better moisture chances remain North of all Stations. Favoring dry conditions after 6 PM.

Wind: Winds will be out of the S/SE for today. N of Morgan's Point: Winds at 7-10 kts through 9AM before becoming 10 – 15kts for the rest of the day. S of Morgan's Point: Winds at 12 - 17 kts throughout most of the day with a brief increase of 15-20 kts will be possible from 2-8 AM, mainly towards 11/12 and the Boarding Station. Gusts of 25 – 30 kts possible for all Stations through 9 PM. Best Risks however S of Morgan's Point.