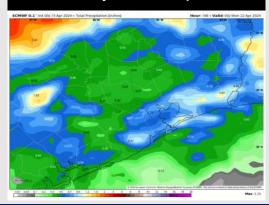

## Houston Pilots: 4/15/24

#### **Next 7 Day Temperature Departure**

**Next 7 Day Total Precipitation** 

**8-14** Day Temperature Departure

8-14 Day % of Average Precip.

- Outside of minor rain chances through TUE, best opportunity for rain will be this coming weekend. Temps are expected to be above normal for the week 1 timeframe.
- Near normal precipitation chances are at play during the week 2 timeframe. Temps are expected to be near normal as well.
- ➤ Above normal chances for precipitation are favored in the weeks ¾ timeframe. Temperatures expected to be near normal for the weeks 3 and 4 timeframe.