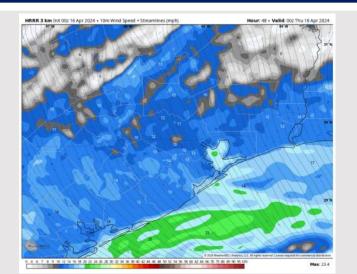

y: Not anticipating any visibility concerns for today. .

#### **Precip Image: 5 PM CT**



Wind Speed: 9 AM CT





High Temps Today

## Houston Pilots: Wed. 4/17/2024





### **Forecast Discussion**

Precip: Favoring localized drizzle / light shower potential from 4PM – 10PM.

Wind: Favoring wind to be out of the S/SE throughout Wednesday once again. N of Morgan's Point Winds at 6 - 11 kts throughout the day. S of Morgan's Point: Winds at 13-18 kts will quickly weaken to being 7-12 kts by 5 AM and remain there through 5PM, before slightly increasing again towards 10 - 12kts for the remainder of the evening.

High Temps: N of Morgan's Point: Mid 80s F S of Morgan's Point: Mid 70's F

Visibility: Not favoring any fog risks for Wednesday.

#### Precip Image: 6 PM CT



Wind Speed 7 PM CT





High Temps Wednesday

## Houston Pilots: Thu. 4/18/2024





### **Forecast Discussion**

**Precip:** Favoring dry conditions for Thursday.

Wind: Favoring wind to be out of the S/SE once again. N of Morgan's Point: Winds to remain at 6 – 10kts throughout the day. S of Morgan's Point: Winds at 15-19 kts throughout the day, with the Boarding Station seeing closer to 18 – 24 kts through 8AM. Gusts of up to 30 kts possible S of Morgan's Point until 12 PM.

High Temps: N of Morgan's Point: Mid 80s F S of Morgan's Point: Mid to upper 70's.

Visibility: No visibility concerns for Thursday.

#### Precip Image: 6 PM CT



Wind Speed: 2 AM CT





High Temps Thursday

## Houston Pilots: 4/15/24





#### **Next 7 Day Temperature Departure**



**Next 7 Day Total Precipitation** 



**8-14** Day