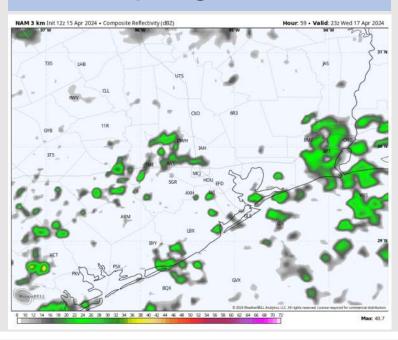

#### Precip Image: 6 PM CT

Wind Speed 7 PM CT

High Temps Wednesday

### **Forecast Discussion**

Precip: Favoring localized drizzle / light shower potential from 4PM – 10PM.

Wind: Favoring wind to be out of the S/SE throughout Wednesday once again. N of Morgan's Point Winds at 6 - 11 kts throughout the day. S of Morgan's Point: Winds at 13-18 kts will quickly weaken to being 7-12 kts by 5 AM and remain there through 5PM, before slightly increasing again towards 10 - 12kts for the remainder of the evening.