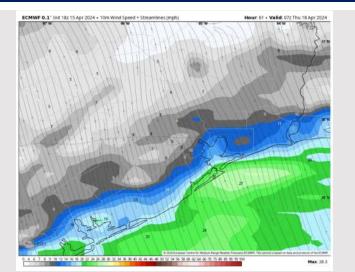

### **Forecast Discussion**

**Precip:** Favoring dry conditions for Thursday.

Wind: Favoring wind to be out of the S/SE once again. N of Morgan's Point: Winds to remain at 6 – 10kts throughout the day. S of Morgan's Point: Winds at 15-19 kts throughout the day, with the Boarding Station seeing closer to 18 – 24 kts through 8AM. Gusts of up to 30 kts possible S of Morgan's Point until 12 PM.