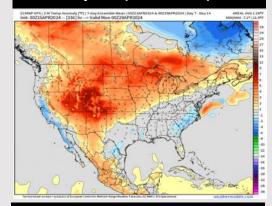

## Houston Pilots: 4/15/24

#### **Next 7 Day Temperature Departure**

**Next 7 Day Total Precipitation** 

**8-14** Day Temperature Departure

8-14 Day % of Average Precip.

- Outside of minor rain chances through TUE, best opportunity for rain will be this coming weekend. Temps are expected to be above normal for the week 1 timeframe.
- Near normal precipitation chances are at play during the week 2 timeframe. Temps are expected to be near normal as well.
- ➤ Above normal chances for precipitation are favored in the weeks ¾ timeframe. Temperatures expected to be near normal for the weeks 3 and 4 timeframe.