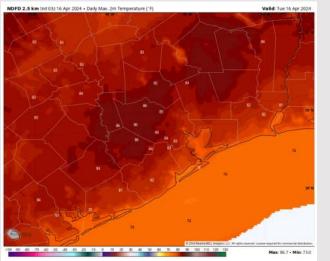

#### **Precip Image: 5 PM CT**

Wind Speed: 9 AM CT

High Temps Today

High Temps: N of Morgan's Point: Low to Mid 80s F S of Morgan's Point: Mid-Upper 70s F

Visibility: Not anticipating any visibility concerns for today. .