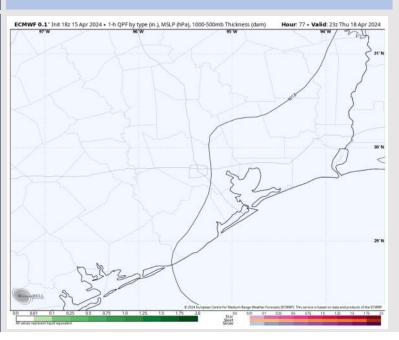

### **Forecast Discussion**

**Precip:** Favoring dry conditions for Thursday.

Wind: Favoring wind to be out of the S/SE once again. N of Morgan's Point: Winds to remain at 6 – 10kts throughout the day. S of Morgan's Point: Winds at 15-19 kts throughout the day, with the Boarding Station seeing closer to 18 – 24 kts through 8AM. Gusts of up to 30 kts possible S of Morgan's Point until 12 PM.