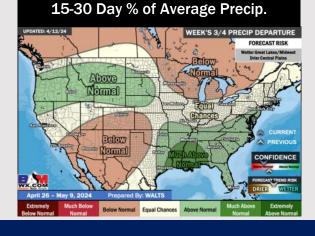

#### **Next 7 Day Temperature Departure**

**Next 7 Day Total Precipitation** 

**8-14** Day Temperature Departure

8-14 Day % of Average Precip.

- Outside of minor rain chances through TUE, best opportunity for rain will be this coming weekend. Temps are expected to be above normal for the week 1 timeframe.
- Near normal precipitation chances are at play during the week 2 timeframe. Temps are expected to be near normal as well.
- ➤ Above normal chances for precipitation are favored in the weeks ¾ timeframe. Temperatures expected to be near normal for the weeks 3 and 4 timeframe.