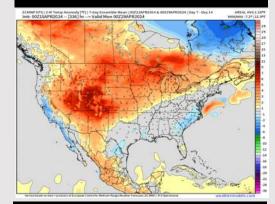

# Houston Pilots: 4/15/24

### **Next 7 Day Temperature Departure**

**Next 7 Day Total Precipitation** 

**8-14** Day Temperature Departure

8-14 Day % of Average Precip.

- Outside of minor rain chances through TUE, best opportunity for rain will be this coming weekend. Temps are expected to be above normal for the week 1 timeframe.
- Near normal precipitation chances are at play during the week 2 timeframe. Temps are expected to be near normal as well.
- ➤ Above normal chances for precipitation are favored in the weeks ¾ timeframe. Temperatures expected to be near normal for the weeks 3 and 4 timeframe.