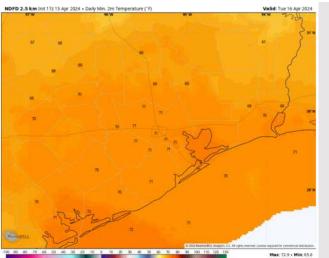

### Precip Image: 7 AM CT

High Temps Tuesday

High Temps: N of Morgan's Point: Low 80s F S of Morgan's Point: Mid-Upper 70s F

**Visibility:** Not anticipating any visibility concerns for Tuesday.