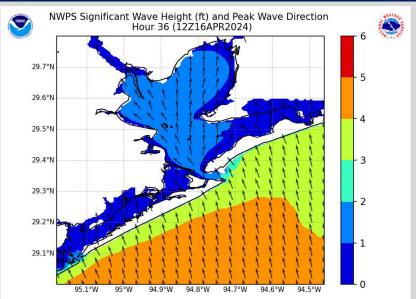

# **Houston Pilots Wave Height Update**

### **Significant Wave Height Image**

7 AM CT TUE

1 AM CT WED

Monitoring the potential for elevated wave heights beginning at 10PM on today, peaking at 3-4 ft near the Boarding Station.

Not favoring wave heights above 5ft, however 3-4 ft waves will be possible through 7 PM Wednesday before returning to <3' at the Boarding Station.