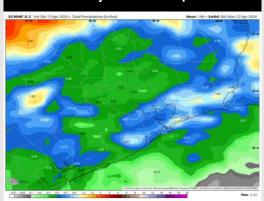

# Houston Pilots: 4/15/24

### **Next 7 Day Temperature Departure**

**Next 7 Day Total Precipitation** 

**8-14** Day Temperature Departure

8-14 Day % of Average Precip.

- Outside of minor rain chances through TUE, best opportunity for rain will be this coming weekend. Temps are expected to be above normal for the week 1 timeframe.
- Near normal precipitation chances are at play during the week 2 timeframe. Temps are expected to be near normal as well.
- ➤ Above normal chances for precipitation are favored in the weeks ¾ timeframe. Temperatures expected to be near normal for the weeks 3 and 4 timeframe.