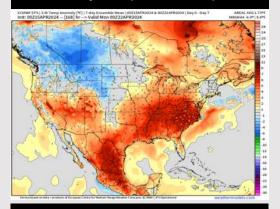

### **Next 7 Day Temperature Departure**

**Next 7 Day Total Precipitation** 

**8-14** Day Temperature Departure

8-14 Day % of Average Precip.

- Outside of minor rain chances through TUE, best opportunity for rain will be this coming weekend. Temps are expected to be above normal for the week 1 timeframe.
- Near normal precipitation chances are at play during the week 2 timeframe. Temps are expected to be near normal as well.
- ➤ Above normal chances for precipitation are favored in the weeks ¾ timeframe. Temperatures expected to be near normal for the weeks 3 and 4 timeframe.