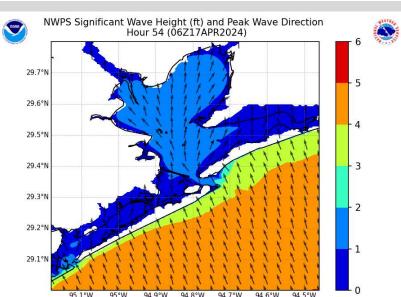

# **Houston Pilots Wave Height Update**

### **Significant Wave Height Image**

7 AM CT TUE

1 AM CT WED

Monitoring the potential for elevated wave heights beginning at 10PM on today, peaking at 3-4 ft near the Boarding Station.

Not favoring wave heights above 5ft, however 3-4 ft waves will be possible through 7 PM Wednesday before returning to <3' at the Boarding Station.