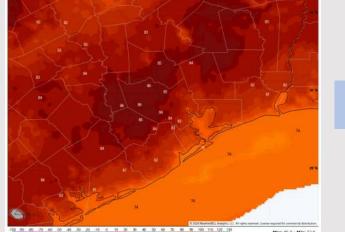

### Precip Image: 7 AM CT

High Temps Tuesday

High Temps: N of Morgan's Point: Low 80s F S of Morgan's Point: Mid-Upper 70s F

**Visibility:** Not anticipating any visibility concerns for Tuesday.