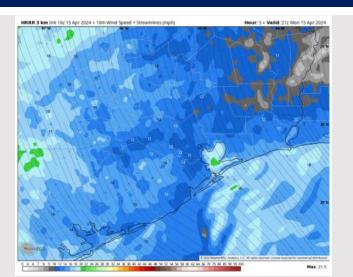

# HRRR 3 km Int Ooz 15 Apr 2024 • 10m Wind Speed + Streamlines (mph) Hour- 48 • Valid: 00z Wed 17 Apr 2024

Wind: Winds will be out of the S/SE throughout Tuesday. N of Morgan's Point: Winds at 10-15 kts throughout the day Tuesday. S of Morgan's Point: Winds at 12 - 17 kts throughout most of the day A brief increase of 15-20 kts will be possible from 12-4 AM. Gusts of 25 – 30 kts possible for all Stations through 9 PM.