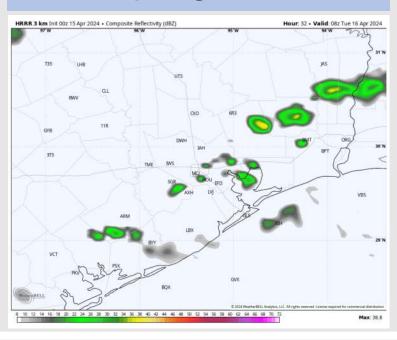

### Precip Image: 12 PM CT

Wind Speed 2 AM CT

**High Temps** Wednesday

## **Forecast Discussion**

**Precip:** Favoring dry conditions for Wednesday.

Wind: Favoring wind to be out of the S/SE throughout Wednesday once again. N of Morgan's Point Winds at 4-9 kts throughout the day. S of Morgan's Point: Winds at 13-18 kts will quickly weaken to being 7-12 kts by 5 AM and remain there the rest of the day.