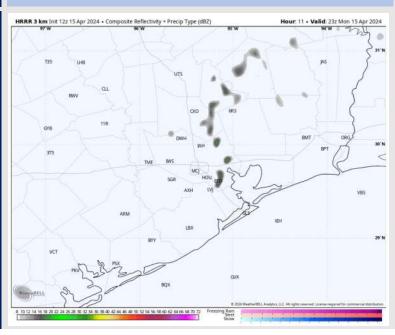

### Precip Image: 6 PM CT

Wind Speed: 4 PM CT

Low Temps TUE AM

## **Forecast Discussion**

Precip: Dry conditions favored for most of the PM, aside from some isolated drizzle chance after 3 PM. Better shower chances pushing in later than previously thought, now arriving after midnight.