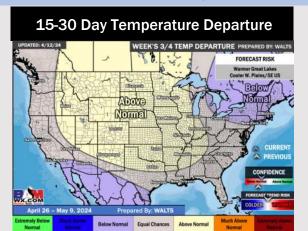

# Houston Pilots: 4/15/24

### **Next 7 Day Temperature Departure**

**Next 7 Day Total Precipitation** 

**8-14** Day Temperature Departure

8-14 Day % of Average Precip.

- Outside of minor rain chances through TUE, best opportunity for rain will be this coming weekend. Temps are expected to be above normal for the week 1 timeframe.
- Near normal precipitation chances are at play during the week 2 timeframe. Temps are expected to be near normal as well.
- ➤ Above normal chances for precipitation are favored in the weeks ¾ timeframe. Temperatures expected to be near normal for the weeks 3 and 4 timeframe.