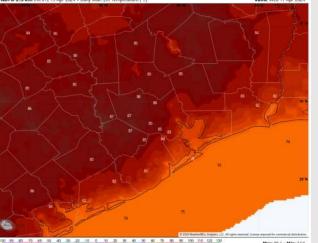

High Temps: N of Morgan's Point: Mid 80s F S of Morgan's Point: Upper 70s/Near 80 F

**Visibility:** Not favoring any fog risks for Wednesday.