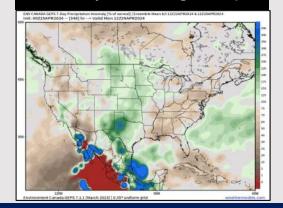

# Houston Pilots: 4/15/24

### **Next 7 Day Temperature Departure**

**Next 7 Day Total Precipitation** 

**8-14** Day Temperature Departure

8-14 Day % of Average Precip.

- Outside of minor rain chances through TUE, best opportunity for rain will be this coming weekend. Temps are expected to be above normal for the week 1 timeframe.
- Near normal precipitation chances are at play during the week 2 timeframe. Temps are expected to be near normal as well.
- ➤ Above normal chances for precipitation are favored in the weeks ¾ timeframe. Temperatures expected to be near normal for the weeks 3 and 4 timeframe.